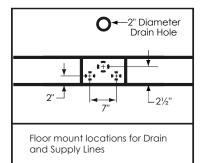

345 lbs.

All measurements are approximate. Dimensions shown have a tolerance of  $\pm 1\!\!/\!\!2"$  . Dimensions shown not to scale.

**Notes:** Please measure your actual product for rough-in details. All product dimensions have a tolerance of  $\pm \frac{1}{2}$ ". Install this product according to the installation instructions.