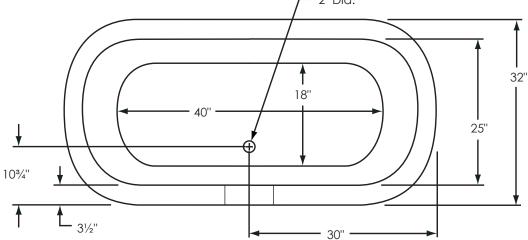

## **60" Double Clawfoot**

**Overall Dimensions:** 

60" L x 32" W x 24" H

Capacity:

30 Gallons

Dry Weight:

95 lbs.

**Full Weight:** 

345 lbs.

All measurements are approximate. Dimensions shown have a tolerance of  $\pm 1\!\!/\!\!2"$  . Dimensions shown not to scale.

**Notes:** Please measure your actual product for rough-in details. All product dimensions have a tolerance of  $\pm \frac{1}{2}$ ". Install this product according to the installation instructions.