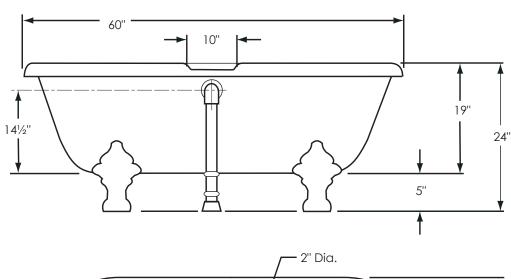

## **60" Double Clawfoot**

**Overall Dimensions:** 

60" L x 32" W x 24" H

Capacity:

30 Gallons

Dry Weight:

95 lbs.

**Full Weight:** 

345 lbs.

All measurements are approximate. Dimensions shown have a tolerance of  $\pm 1\!\!/\!\!2"$  . Dimensions shown not to scale.

**Notes:** Please measure your actual product for rough-in details. All product dimensions have a tolerance of  $\pm \frac{1}{2}$ ". Install this product according to the installation instructions.