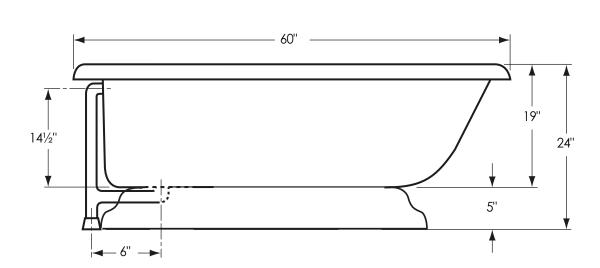

## **60" Classic Pedestal**

Overall Dimensions:

60" L x 30" W x 24" H

Capacity:

40 Gallons

Dry Weight:

105 lbs.

Full Weight:

439 lbs.

Dimensions shown have a tolerance of  $\pm \frac{1}{2}$ ". Dimensions shown not to scale.

Floor mount locations for tub drain and deck mount faucet supply lines

**Notes:** Please measure your actual product for rough-in details. All product dimensions have a tolerance of  $\pm \frac{1}{2}$ ". Install this product according to the installation instructions.