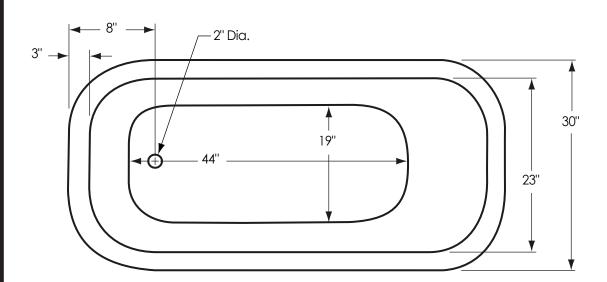

439 lbs.

Dimensions shown have a tolerance of  $\pm \frac{1}{2}$ ". Dimensions shown not to scale.

Floor mount locations for tub drain and deck mount faucet supply lines

**Notes:** Please measure your actual product for rough-in details. All product dimensions have a tolerance of  $\pm \frac{1}{2}$ ". Install this product according to the installation instructions.