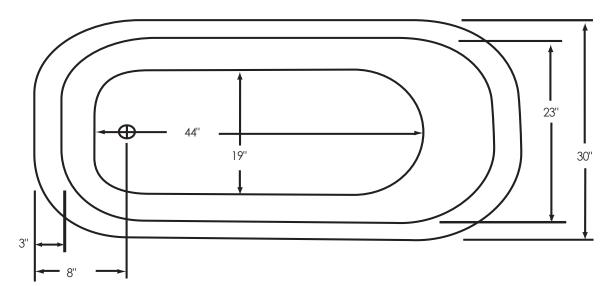

## **60" Classic Fierro**

Overall Dimensions:

60" L x 30" W x 24" H

Capacity:

40 Gallons

Dry Weight:

105 lbs.

Full Weight:

439 lbs.

Dimensions shown have a tolerance of  $\pm \frac{1}{2}$ ". Dimensions shown not to scale.

Floor mount locations for tub drain and deck mount faucet supply lines

**Notes:** Please measure your actual product for rough-in details. All product dimensions have a tolerance of  $\pm \frac{1}{2}$ ". Install this product according to the installation instructions.