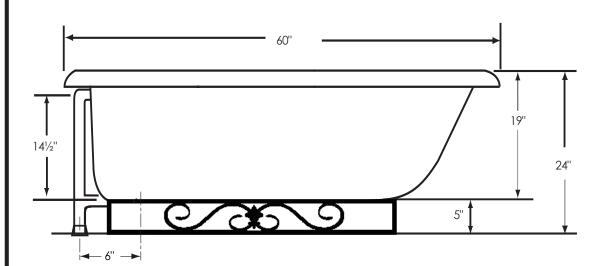

## **60" Classic Fierro**

Overall Dimensions:

60" L x 30" W x 24" H

Capacity:

40 Gallons

Dry Weight:

105 lbs.

Full Weight:

439 lbs.

Dimensions shown have a tolerance of  $\pm \frac{1}{2}$ ". Dimensions shown not to scale.

Floor mount locations for tub drain and deck mount faucet supply lines

**Notes:** Please measure your actual product for rough-in details. All product dimensions have a tolerance of  $\pm \frac{1}{2}$ ". Install this product according to the installation instructions.