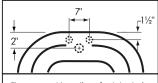

439 lbs.

Dimensions shown have a tolerance of  $\pm \frac{1}{2}$ ". Dimensions shown not to scale.

Floor mount locations for tub drain and deck mount faucet supply lines

**Notes:** Please measure your actual product for rough-in details. All product dimensions have a tolerance of  $\pm \frac{1}{2}$ ". Install this product according to the installation instructions.