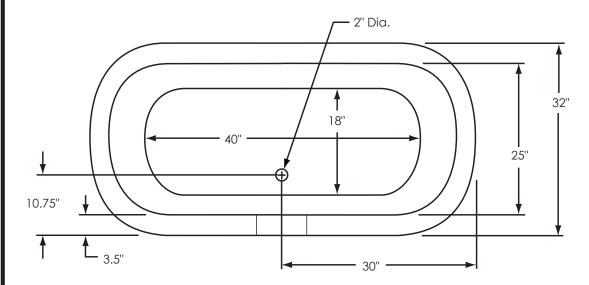

## The Chelsea Collection

Redefining Quality & Value

14.5"

Overall Dimensions:

60" L x 32" W x 24" H

Capacity:

30 Gallons

Weight:

Dry Weight: = 95 lbs. Full Weight = 345 lbs.

All measurements are approximate.

Dimensions shown have a tolerance of +/1/2". Dimensions shown not to scale.

Floor mount locations for Drain and Supply Lines