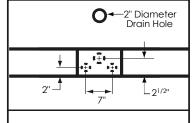

Dry Weight: = 95 lbs. Full Weight = 345 lbs.

All measurements are approximate.

Dimensions shown have a tolerance of +/1/2". Dimensions shown not to scale.

Floor mount locations for Drain and Supply Lines