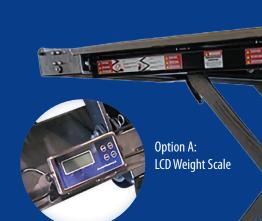

Super low 12" lowest level (approximately 12.5" with scale) LCD digital weight scale (Optional) Universal Patent Pending Top Use as End or Side loading **Industrial Strength** 12V DC Power, Maximum Height up to 70+/- Inches Easily handles over 1,000 lbs