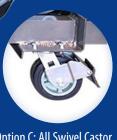

## **Low Load Powered Crematory Lift**

**View Online!** 

Scan QR

**MAXIMUM** LOAD HEIGHT 71"

Option C: All Swivel Castor

**Specifications** 

67" X 27" Top Surface

Product Weight 750 lbs