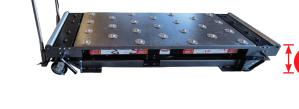

## **Low Load Powered Crematory Lift**

**View Online!** 

Scan QR

**MAXIMUM** LOAD HEIGHT 71"

Option C: All Swivel Castor

**Specifications** 

67" X 27" Top Surface

Product Weight 750 lbs

Super low 12" lowest level (approximately 12.5" with scale) LCD digital weight scale (Optional) Universal Patent Pending Top Use as End or Side loading **Industrial Strength** 12V DC Power, Maximum Height up to 70+/- Inches Easily handles over 1,000 lbs