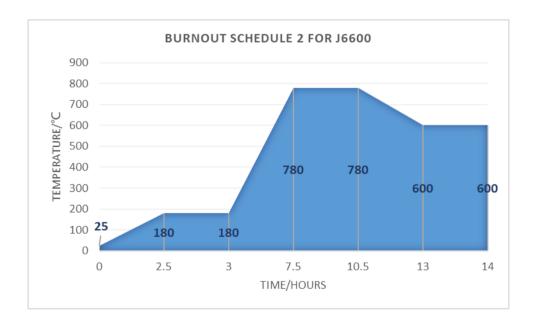

## **Burnout Process of Castable Resin J6600**

The Burnout schedule is designed for similar investment materials. Use this schedule as a starting point and make adjustments as needed. We recommend schedule1 first, if it doesn't work, Please replace it with schedule 2.