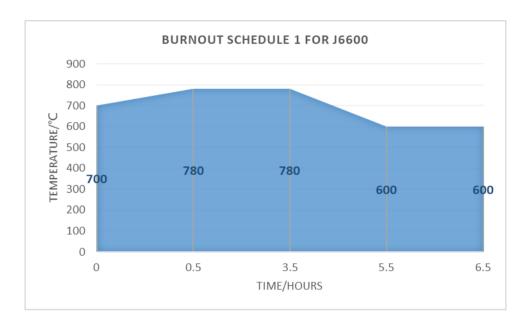

## **Burnout Process of Castable Resin J6600**

The Burnout schedule is designed for similar investment materials. Use this schedule as a starting point and make adjustments as needed. We recommend schedule1 first, if it doesn't work, Please replace it with schedule 2.