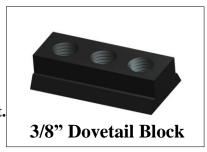

## **HGB22MT INSTALLTION INSTRUCTION**

You need to install the dovetail block into the dovetail cut on the rifle first. Screw the center screw on the block down to jam the block into the cut, then to put the Henry Mount center slot on top of the dovetail block. Screw the two screws down from top of the Henry Mount into the dovetail block and make sure all the three securely screws are tightened. Now you can mount your short scope on