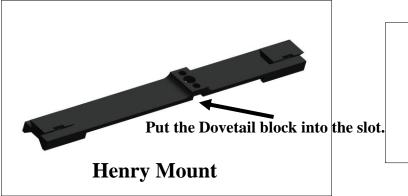

## **HGB22MT INSTALLTION INSTRUCTION**

You need to install the dovetail block into the dovetail cut on the rifle first. Screw the center screw on the block down to jam the block into the cut, then to put the Henry Mount center slot on top of the dovetail block. Screw the two screws down from top of the Henry Mount into the dovetail block and make sure all the three securely screws are tightened. Now you can mount your short scope on

top of the Henry Mount. If you have any questions about this product, please feel free to contact us at the toll free no. 1-888-HI-LUX-12 (445-8912) or send us an e-mail to <a href="techsupport@hi-luxoptics.com">techsupport@hi-luxoptics.com</a>.