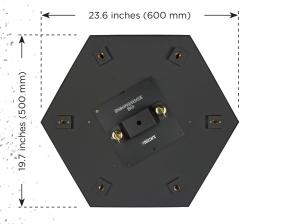

## **Main Features**

- 192\* 3-in-1 RGB 5050 LEDs
- Individual LED control for pixel mapping
- Master/slave, auto, sound active modes
- Multiple built-in programs and color presets
- 1-25Hz strobe effects
- 4-button control panel with LED display
- PowerCON® compatible power input/output
- 3-pin DMX input/output
- 5/8/41/144/149-channel DMX modes
- Centered rear omega mounting bracket
- 6\* rear perimeter omega bracket mounting points for connecting multiple fixtures

Optical

192x 3-in-1 RGB 5050 LED chips Weight & Dimensions 23.6" x 19.7" x 3.2" (600 x 500 x 82 mm)

12.8 lbs (5.8 kg)