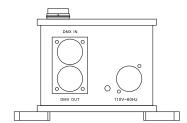

The housing is made of a tough, weather resistant aluminum die-cast material with accurate and legible corrosion-resistant laser engraved markings. The rear side of the unit is also fitted with IP65 rated power input and 3-pin XLR input/output data connections.

#### Power + Current

Voltage: 110V/60Hz

Power: 6W

Power in: IP65 Seetronic TRU1