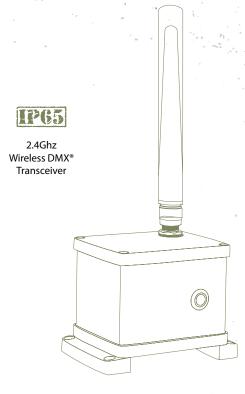

# **IP65 Wireless W-DMX Transceiver**

The LightCaster™ IP W-DMX is an outdoor rated W-DMX transceiver featuring Wireless Solution's W-DMX Nano G5 PCB + antenna to allow powerful wireless DMX/RDM1 capabilities. This device can be quickly and easily changed between transmitter and receiver with 1-button operation.

This unit may be mounted in any safe position provided there is enough room for ventilation. It can be installed as a fixed installation on a wall or other surface using screws, or mounted with a standard clamp using the M10 screw holes found on each foot of the unit.