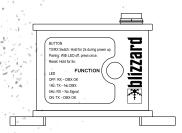

# **IP65 Wireless W-DMX Transceiver**

The LightCaster™ IP W-DMX is an outdoor rated W-DMX transceiver featuring Wireless Solution's W-DMX Nano G5 PCB + antenna to allow powerful wireless DMX/RDM1 capabilities. This device can be quickly and easily changed between transmitter and receiver with 1-button operation.

# Control

1- button operation

Protocol: DMX/RDM1

IP65 Seetronic 3-pin DMX input

IP65 Seetronic 3-pin DMX output