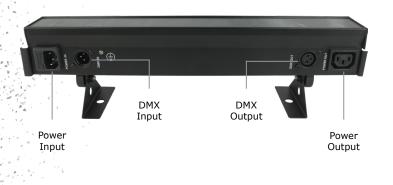

1.7 lbs (.75 kg)

Input: 3-pin XLR Male Output: 3-pin XLR

DMX-512, Standalone, Master/Slave, Auto, Sound Active

Female

(†↓†)

Control

DMX Channels: 4/8