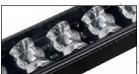

## **Main Features**

- 8x high output 3-watt RGB LEDs
- Emits a wide 160° beam angle
- User selectable 4 or 8 DMX channel modes
- Variable electronic dimming
- Strobe effects (1-20Hz)
- Standalone, master/slave and DMX modes
- 4-button LED control panel
- End-to-end fixture locking connections
- Standard plus 4x 32-bit dimming curves
- · Convection cooled, totally silent operation

**(**@)

Optical

Light source: 8 x 3W 3-in-1 RGB LEDs

Beam Angle: 160°

3,121 Lux @ 1M

323 Lux @ 2M

Weight & Dimensions

16.4" L x 2.3" W x 4.6" H (416 x 58 x 117mm)