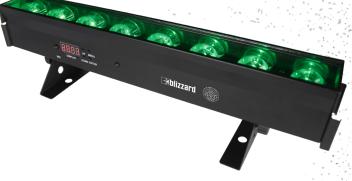

## **Main Features**

- 8x high output 3-watt RGB LEDs
- Emits a wide 160° beam angle
- User selectable 4 or 8 DMX channel modes
- Variable electronic dimming
- Strobe effects (1-20Hz)
- Standalone, master/slave and DMX modes
- 4-button LED control panel
- End-to-end fixture locking connections
- Standard plus 4x 32-bit dimming curves
- · Convection cooled, totally silent operation