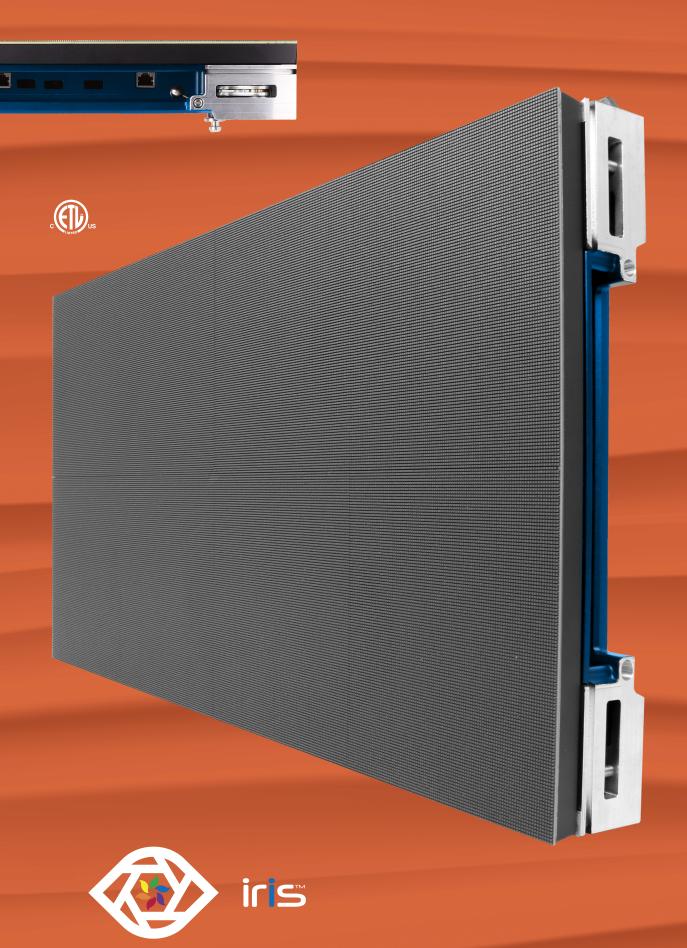

## 2.5mm + 3.8mm Indoor LED Panels

IRiS™ InSite 2-Five (2.5mm) and 3-Eight (3.8mm) series LED video panels deliver true 16:9 aspect ratio HD video quality. They are ETL listed and manufactured with precisely matched SMD2121 blackbody LEDs for exceptional color reproduction and gamut. They offer safe and quick front service with 2 universal magnetic die-cast aluminum modules per panel. IRiS™ InSite panels are simple to install via floor stacking, rigging, or permanent flush wall-mounting.

InSite 2-Five

Pixel Perfect 1920 X 1080 HD

## Main Features

- Panel Dimensions: 610×343×61mm
- Pixel Pitch (mm): 2.54 (2-Five), 3.81 (3-Eight)
- LED Type: Black SMD 2121
- Pixel Per Panel: 240×135 (2-Five), 160×90 (3-Eight)
- Brightness (nit): 1000
- Refresh Rate (Hz): 3840
- Panel Material: CNC + Cast Aluminum
- Modules Per Panel: 2
- Module Dimensions: 305×343mm
- Viewing Angle (H/V) (°): 160/140
- Send/Receive: NovaStar®
- Power: Neutrik® powerCON®
- Data: Neutrik® etherCON®
- IP Rating (Front/Rear): IP40/IP21
- Certificate: cETLus | FCC | CE | RoHS