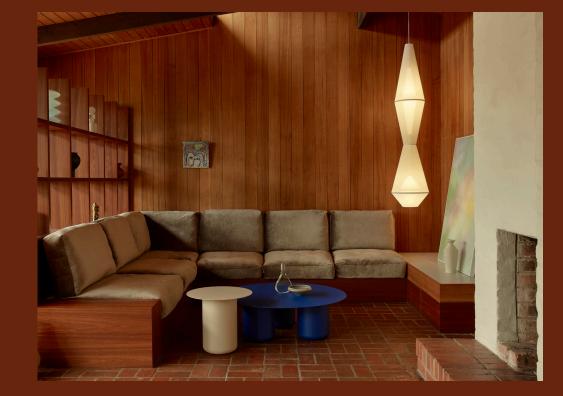

te: halogen and incandescent globes are not to be used as high heat output may damage the fabric shades

#### Lead Time

6-8 weeks

#### Materials

White mesh fabric on transparent backing

### Floor stand finish options



Powder-coated Dulux Powder-coated Dulux Black Ace

(Other Dulux powder-coat colours available on request)



Size: 380 mm Ø x 1700mm high Weight: Approx. 2.2kg \*Fixed LED plates



#### Mayu 05

Size: 460 mm Ø x 1700mm high



## Mayu Floor

Size: 380 mm Ø x 1100mm high Weight: Approx. 1.6kg \*LED globe



Weight: Approx. 2.2kg \*Fixed LED plates

Coco Flip are a purposefully small Melbourne based design studio supporting local manufacturing.

We create furniture and lighting products with personality that last a lifetime.

Learn more at cocoflip.com.au

## Coco Flip