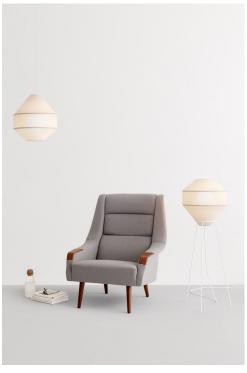

#### Mayu 02

Size: 600 mm Ø x 340mm high Weight: Approx. 1.7kg \*LED globe

## Mayu Floor

Size: 380 mm Ø x 1100mm high Weight: Approx. 1.6kg \*LED globe

Weight: Approx. 2.2kg \*Fixed LED plates

Coco Flip are a purposefully small Melbourne based design studio supporting local manufacturing.