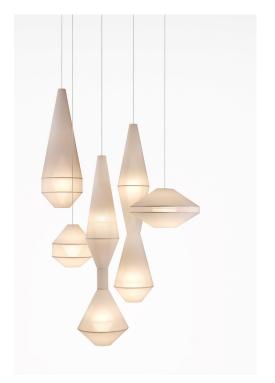

# Mayu

Size: 380 mm Ø x 400mm high Weight: Approx. 1.2kg \*LED globe

#### Mayu 02

Size: 600 mm Ø x 340mm high Weight: Approx. 1.7kg \*LED globe

#### Mayu 03

Size: 400 mm Ø x 1200mm high Weight: Approx. 1.8kg \*LED globe

#### Mayu 05

Size: 460 mm Ø x 1700mm high

## Mayu Floor

Size: 380 mm Ø x 1100mm high Weight: Approx. 1.6kg \*LED globe

Weight: Approx. 2.2kg \*Fixed LED plates

Coco Flip are a purposefully small Melbourne based design studio supporting local manufacturing.