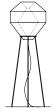

## Mayu Floor

Size: 380 mm Ø x 1100mm high Weight: Approx. 1.6kg \*LED globe

Weight: Approx. 2.2kg \*Fixed LED plates

Coco Flip are a purposefully small Melbourne based design studio supporting local manufacturing.