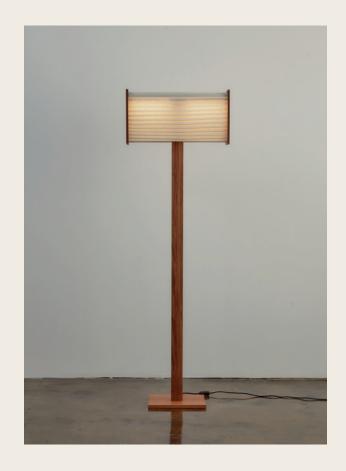

#### LINEAR - F01

320w x 1200h x 255d Edition of 5 \$3,800

LINEAR - F02

170w x 1820h x 180d Edition of 5 \$3,500

LINEAR - F03

290w x 1330h x 255d Edition of 5 \$3,200