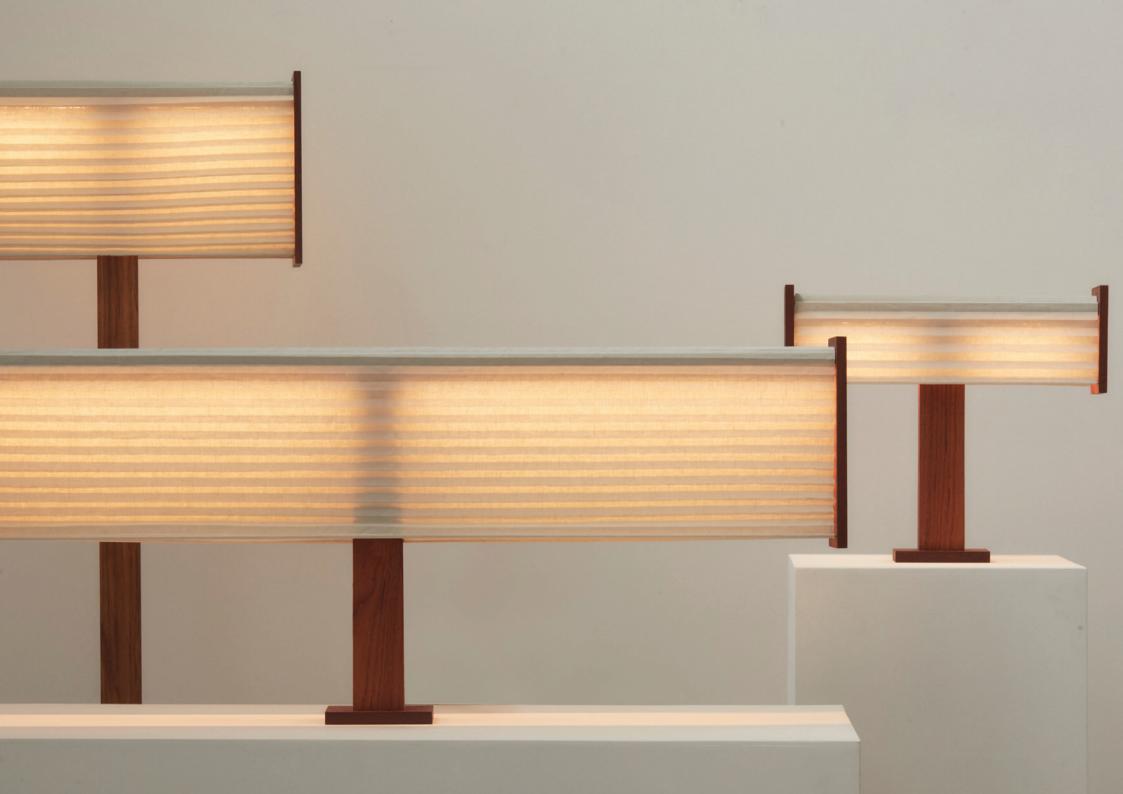

#### LINEAR - F01

320w x 1200h x 255d Edition of 5 \$3,800

LINEAR - F02

170w x 1820h x 180d Edition of 5 \$3,500

LINEAR - F03

290w x 1330h x 255d Edition of 5 \$3,200

#### LINEAR - T01

475w x 410h x 110d Edition of 1 \$1,800

LINEAR - T02

570w x 1760h x 150d Edition of 1 \$2,500

LINEAR - T03

1225w x 500h x 110d Edition of 1 \$2,200