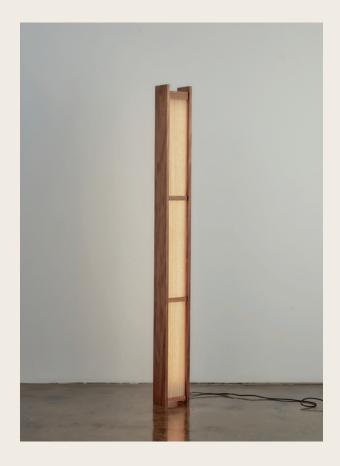

#### LINEAR - F01

320w x 1200h x 255d Edition of 5 \$3,800

LINEAR - F02

170w x 1820h x 180d Edition of 5 \$3,500

LINEAR - F03

290w x 1330h x 255d Edition of 5 \$3,200