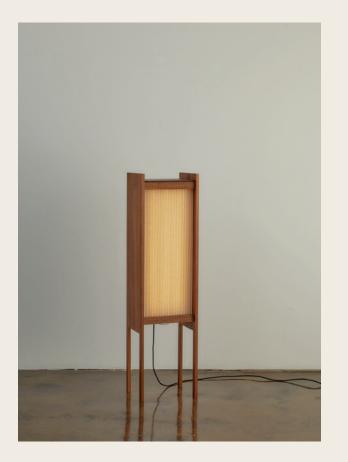

#### LINEAR - F01

320w x 1200h x 255d Edition of 5 \$3,800

LINEAR - F02

170w x 1820h x 180d Edition of 5 \$3,500

LINEAR - F03

290w x 1330h x 255d Edition of 5 \$3,200