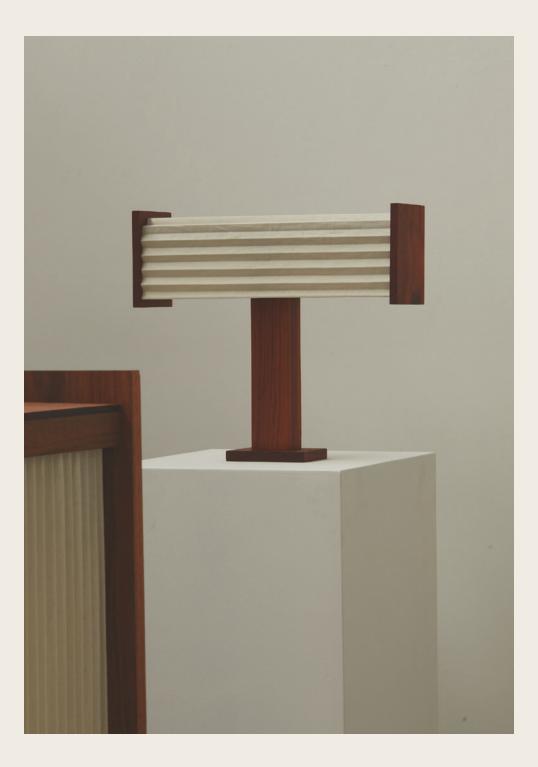

#### LINEAR - T01

475w x 410h x 110d Edition of 1 \$1,800

LINEAR - T02

570w x 1760h x 150d Edition of 1 \$2,500

LINEAR - T03

1225w x 500h x 110d Edition of 1 \$2,200