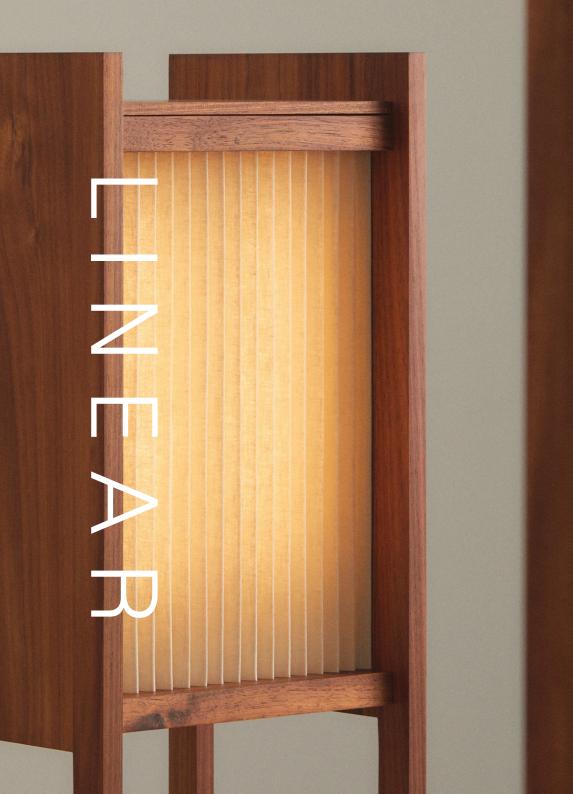

## CATALOGUE & PRICE LIST

MELBOURNE DESIGN WEEK 2023 18—28 MAY 10AM — 4PM DAILY

COCO FLIP 161 HEIDELBERG RD NORTHCOTE

For Melbourne Design Week 2023, Coco Flip has developed a series of experimental works that focus primarily on the potential of pleating in a comporary context.

In an effort to highlight the history and legacy of Specialty Pleaters, an almost century-old pleating factory, the pieces explore various systems of clamping, hanging, and pinning pleats to create lighting sculptures.

Combining pleated linen with reclaimed timber, the material contrast emphasises the delicate, nuanced, and ephemeral nature of pleating.

Inspired by modernist architecture, the interface between materials, and ceremony, these lights offer a warm glow, much the same as a glimpse through a window at dusk.