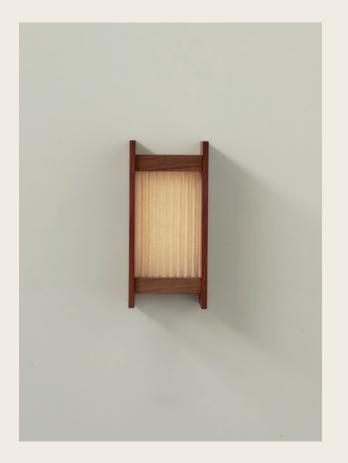

clamping, hanging, and pinning pleats to create lighting sculptures.

Combining pleated linen with reclaimed timber, the material contrast emphasises the delicate, nuanced, and ephemeral nature of pleating.

Inspired by modernist architecture, the interface between materials, and ceremony, these lights offer a warm glow, much the same as a glimpse through a window at dusk.





Accompanying the works in LINEAR is a short, documentary-style film sharing Coco Flip's collaborative approach to working alongside local makers and taking inspiration from their traditional methods of production.

The film, produced by Silky Jazz Films, reveals the creative process, the beauty in industry, and asks what stands to be lost when these artisan industries are no longer viable.

### → WATCH THE FILM





#### LINEAR – W01

160w x 340h x 120d Edition of 20 \$1,500



#### LINEAR – W02

160w x 840h x 120d Edition of 20 \$1,800



#### LINEAR – W03

170w x 1810h x 120d Edition of 1 (wall light) \$2,800



#### LINEAR - F01

320w x 1200h x 255d Edition of 5 \$3,800



LINEAR - F02

170w x 1820h x 180d Edition of 5 \$3,500



LINEAR - F03

290w x 1330h x 255d Edition of 5 \$3,200



#### LINEAR - T01

475w x 410h x 110d Edition of 1 \$1,800



LINEAR - T02

570w x 1760h x 150d Edition of 1 \$2,500



LINEAR - T03

1225w x 500h x 110d Edition of 1 \$2,200



#### LINEAR - C01

705w x 250h x 90d Edition of 5 \$1,500



LINEAR – C02

940w x 250h x 100d Edition of 5 \$1,600



#### ${\sf LINEAR-C03\,SINGLE}$

340w x 1320h x 110d Edition of 1 \$1,800

#### LINEAR - C03 TRIPLE

340w x 2470h x 120d