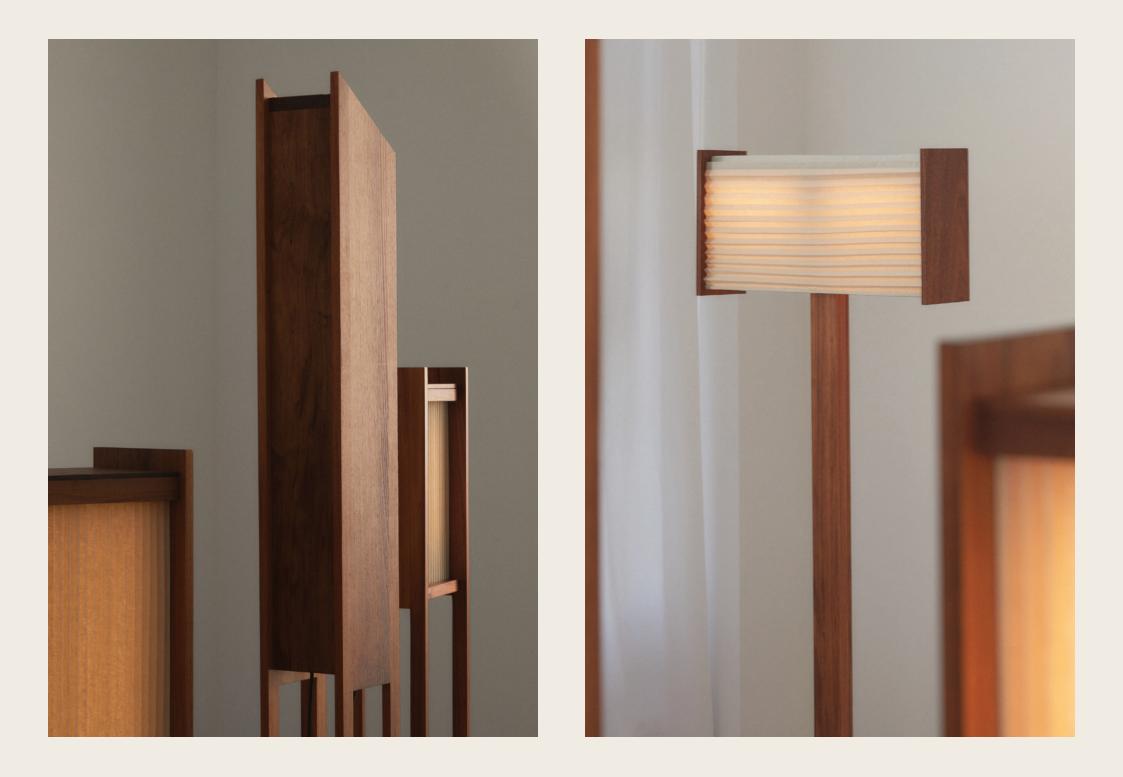

In an effort to highlight the history and legacy of Specialty Pleaters, an almost century-old pleating factory, the pieces explore various systems of clamping, hanging, and pinning pleats to create lighting sculptures.

Combining pleated linen with reclaimed timber, the material contrast emphasises the delicate, nuanced, and ephemeral nature of pleating.

Inspired by modernist architecture, the interface between materials, and ceremony, these lights offer a warm glow, much the same as a glimpse through a window at dusk.