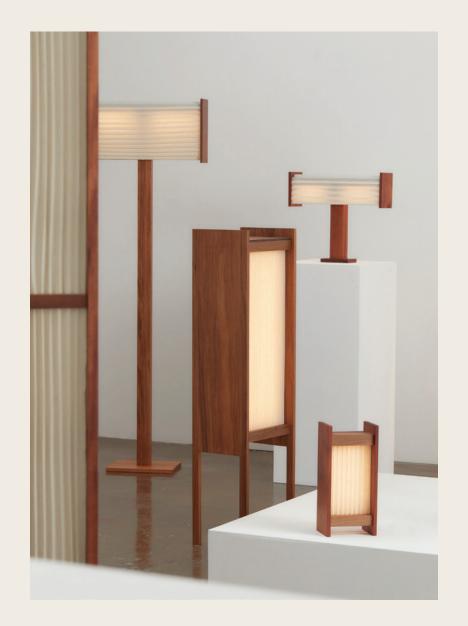

#### LINEAR – W01

160w x 340h x 120d Edition of 20 \$1,500

#### LINEAR – W02

160w x 840h x 120d Edition of 20 \$1,800

#### LINEAR – W03

170w x 1810h x 120d Edition of 1 (wall light) \$2,800

#### LINEAR - F01

320w x 1200h x 255d Edition of 5 \$3,800

LINEAR - F02

170w x 1820h x 180d Edition of 5 \$3,500

LINEAR - F03

290w x 1330h x 255d Edition of 5 \$3,200

#### LINEAR - T01

475w x 410h x 110d Edition of 1 \$1,800

LINEAR - T02

570w x 1760h x 150d Edition of 1 \$2,500

LINEAR - T03

1225w x 500h x 110d Edition of 1 \$2,200

#### LINEAR - C01

705w x 250h x 90d Edition of 5 \$1,500

LINEAR – C02

940w x 250h x 100d Edition of 5 \$1,600

#### ${\sf LINEAR-C03\,SINGLE}$

340w x 1320h x 110d Edition of 1 \$1,800

#### LINEAR - C03 TRIPLE

340w x 2470h x 120d Edition of 1 \$3,200

"Certainly for artists of all stripes, the unknown, the idea or the form or the tale that has not yet arrived, is what must be found. It is the job of artists to open doors and invite in prophesies, the unknown, the unfamiliar; it's where their work comes from, although its arrival signals the beginning of the long disciplined process of making it their own."