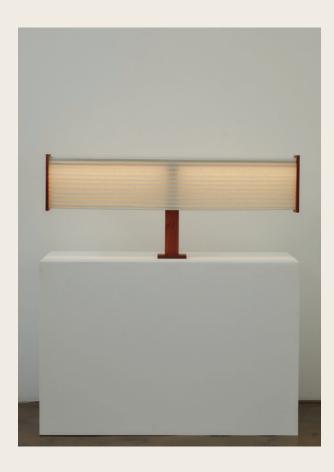

#### LINEAR - F01

320w x 1200h x 255d Edition of 5 \$3,800

LINEAR - F02

170w x 1820h x 180d Edition of 5 \$3,500

LINEAR - F03

290w x 1330h x 255d Edition of 5 \$3,200