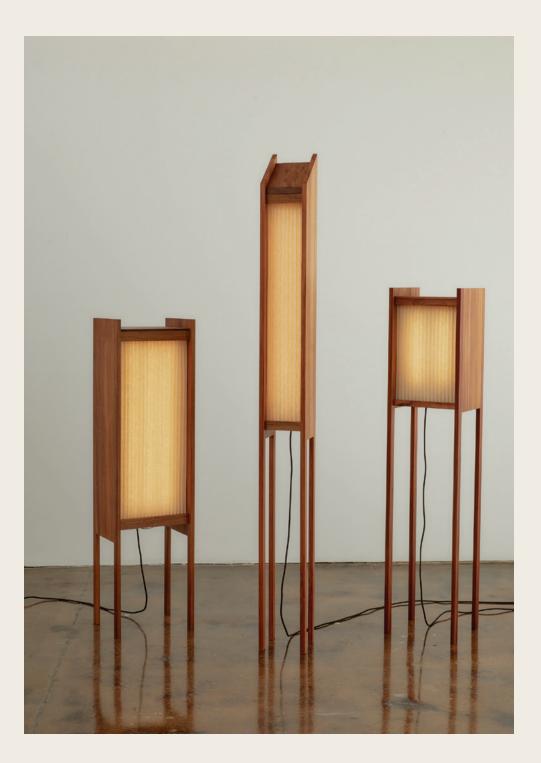

#### LINEAR - F01

320w x 1200h x 255d Edition of 5 \$3,800

LINEAR - F02

170w x 1820h x 180d Edition of 5 \$3,500

LINEAR - F03

290w x 1330h x 255d Edition of 5 \$3,200