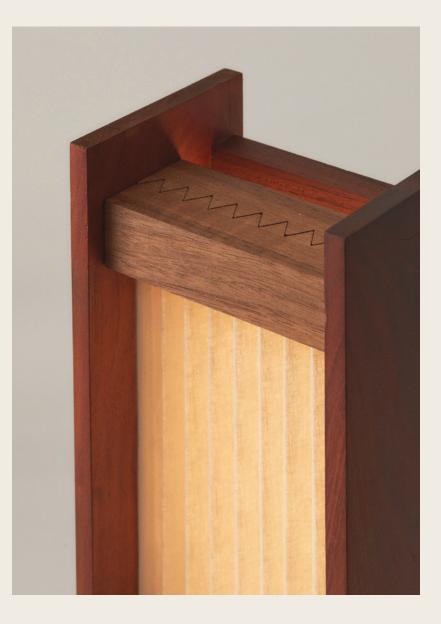

In an effort to highlight the history and legacy of Specialty Pleaters, an almost century-old pleating factory, the pieces explore various systems of clamping, hanging, and pinning pleats to create lighting sculptures.

Combining pleated linen with reclaimed timber, the material contrast emphasises the delicate, nuanced, and ephemeral nature of pleating.

Inspired by modernist architecture, the interface between materials, and ceremony, these lights offer a warm glow, much the same as a glimpse through a window at dusk.