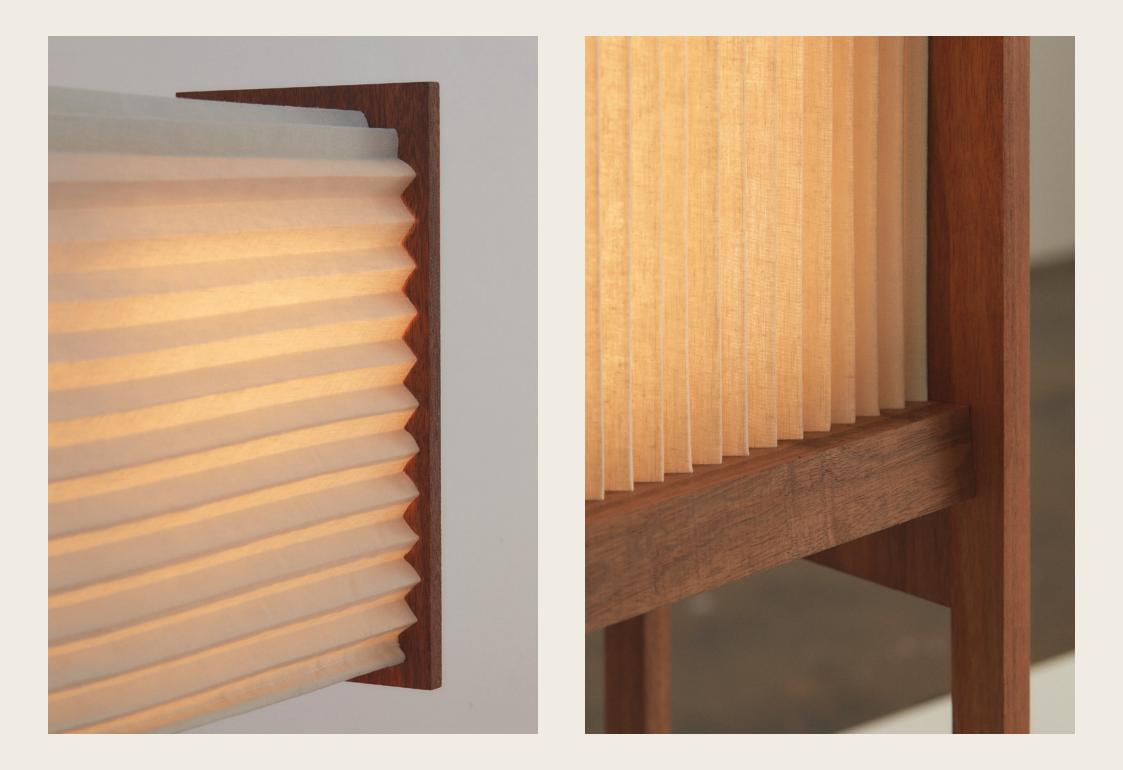

Combining pleated linen with reclaimed timber, the material contrast emphasises the delicate, nuanced, and ephemeral nature of pleating.

Inspired by modernist architecture, the interface between materials, and ceremony, these lights offer a warm glow, much the same as a glimpse through a window at dusk.