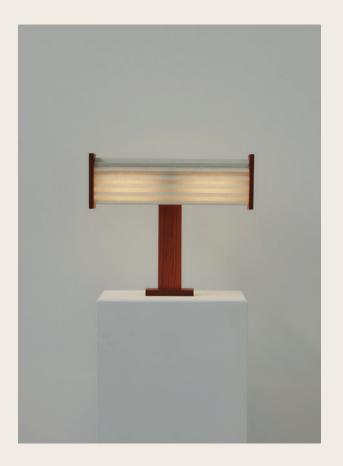

#### LINEAR - T01

475w x 410h x 110d Edition of 1 \$1,800

LINEAR - T02

570w x 1760h x 150d Edition of 1 \$2,500

LINEAR - T03

1225w x 500h x 110d Edition of 1 \$2,200