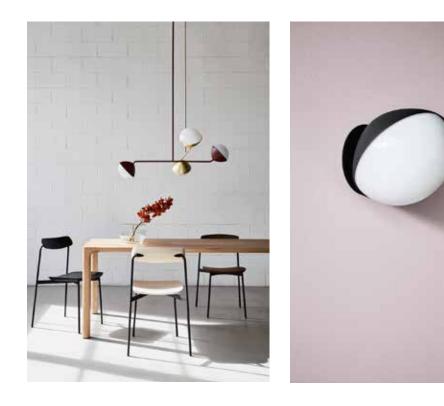

### About Jolly

 Jolly is designed by Kate Stokes and manufactured by NAU

#### Pendants

- 1 x 130mm Ø ceiling canopy
- 3 x 700mm rods, 1 x 500mm rod,
  1 x 300mm rod, and 1 x 100mm rod

#### Materials

Plated or powder-coated metal with opal glass

#### Colour and finish options

Metal finishes:

| Burgundy | Pale Eucalypt | Black |
|----------|---------------|-------|

Brushed brass

Weight: Approx. 2kg

Size: 183W x 183D x 165H mm Weight: Approx. 1kg Coco Flip are a purposefully small Melbourne based design studio supporting local manufacturing.