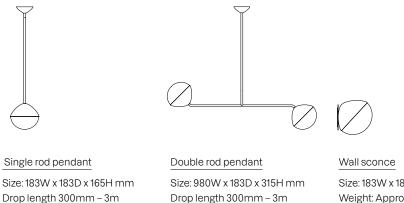

#### Pendants

- 1 x 130mm Ø ceiling canopy
- 3 x 700mm rods, 1 x 500mm rod,
  1 x 300mm rod, and 1 x 100mm rod

#### Wall Light

- Wall mounting plate & fixings

#### Colour and finish options

Metal finishes:

| Burgundy | Pale Eucalypt | Black |
|----------|---------------|-------|

Brushed brass

Weight: Approx. 2kg

Size: 183W x 183D x 165H mm Weight: Approx. 1kg Coco Flip are a purposefully small Melbourne based design studio supporting local manufacturing.