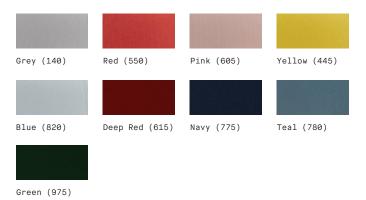

## **Fabric options**

Top: Kvadrat Steelcut 2 wool blend fabric -

Bottom: at work with Camira Blazer pure wool fabric -

| Light grey   | Mid grey    | Dark grey   |
|--------------|-------------|-------------|
| (Silverdale) | (Silcoates) | (Kingsmead) |