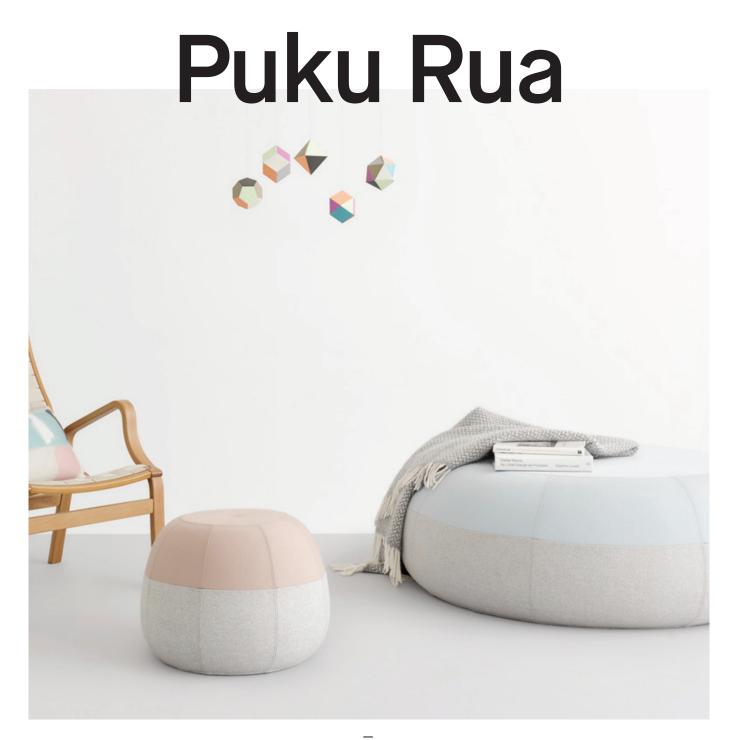

# Puku Rua

Approximate overall dimensions 800 mm Ø x 380 mm high

Weight Approx. 12kg

#### **Materials**

Hollow substrate core with high density foam padding Top fabric: Kvadrat Steelcut 2, wool blend Base fabric: at work with Camira Blazer, pure wool Option to line underside with cotton blend or vinyl