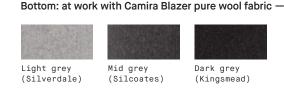

#### **Materials**

Hollow substrate core with high density foam padding Top fabric: Kvadrat Steelcut 2, wool blend Base fabric: at work with Camira Blazer, pure wool Option to line underside with cotton blend or vinyl