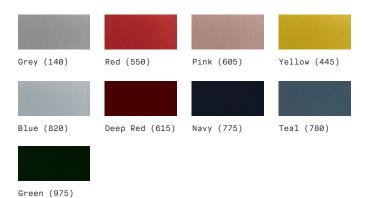

#### **Materials**

Hollow substrate core with high density foam padding Top fabric: Kvadrat Steelcut 2, wool blend Base fabric: at work with Camira Blazer, pure wool Option to line underside with cotton blend or vinyl

### Care and maintenance

- Active and regular cleaning is recommended to remove dirt before it settles into the upholstery fabric and damages the fibres
- Vacuum cleaning is the recommended method to remove dry dirt
- Further guidelines for Kvadrat fabric care and maintenance can be found on the Kvadrat website <u>here</u> and on the at work with Camira website <u>here</u>

### Warranty

5 year limited manufacturer's warranty See website for details, terms & conditions

# Lead time

6 weeks

# Puku Nui



# **Fabric options**

Top: Kvadrat Steelcut 2 wool blend fabric -