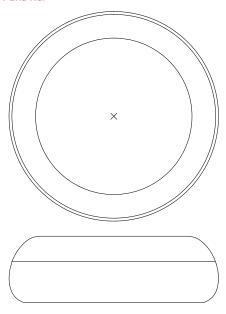

### Approximate overall dimensions

1200 mm Ø x 420 mm high

### Weight

Approx. 26kg