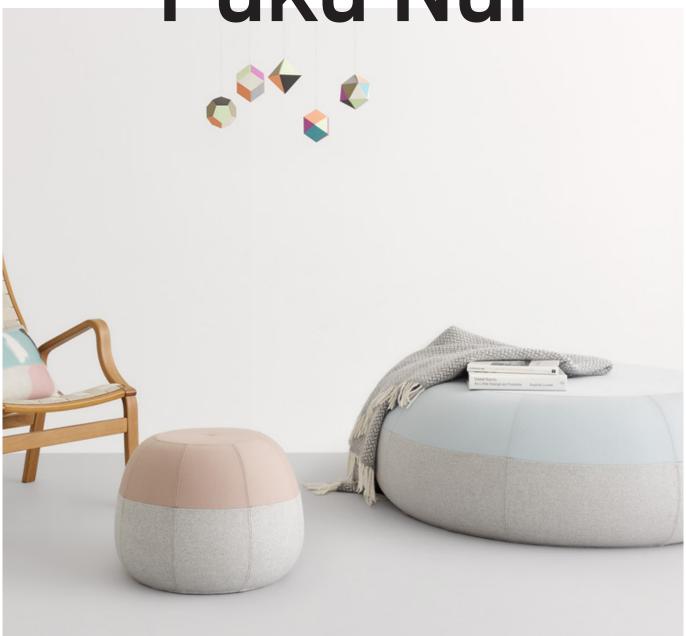

# Puku Nui

#### **Materials**

Hollow substrate core with high density foam padding Top fabric: Kvadrat Steelcut 2, wool blend Base fabric: at work with Camira Blazer, pure wool Option to line underside with cotton blend or vinyl