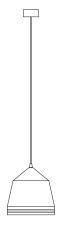

# Cooper

#### **Dimensions**

250 mm Ø x 250 mm

## Weight

Approx. 1kg

### **Materials**

1.2mm spun copper / brass / aluminium

## Standard fixtures included

- 1 x 80mm Ø ceiling canopy (black) White or silver also available on request
- 2 metres of black cloth flex Other colours available on request
- 1 x ceramic E27 lamp holder
- 1 x non-dimmable 6W LED globe