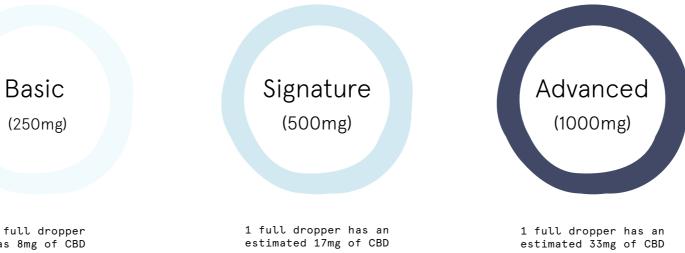

### Step 1 –

Choose your concentration

#### Basic 250mg

For CBD first-timers who are looking for a good place to start, choose me! I'm also great for people looking for a daily, low-dose supplement.

#### Signature 500mg

For those who want to make CBD part of their daily routine, this is our bestseller. Also, if you don't know how much CBD you need, you can dose me up or down to find what works!

#### Advanced 1000mg

Choose me if you're familiar with CBD or if you want something more powerful.