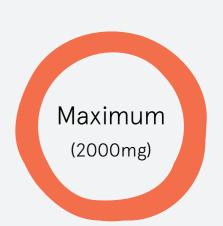

#### Maximum 2000mg

If you're an experienced CBD user and need something strong, I'm the one for you! I give you the most CBD per serving.

Our Maximum 2000mg Tincture is not recommend for first-time CBD users.

Step 3 –

Evaluate and customize your dosage

Take note of how your body adapts to CBD on a weekly basis and adjust your dosage based on your desired effect. For best results, we encourage you to stick with the same CBD routine for 30 days.