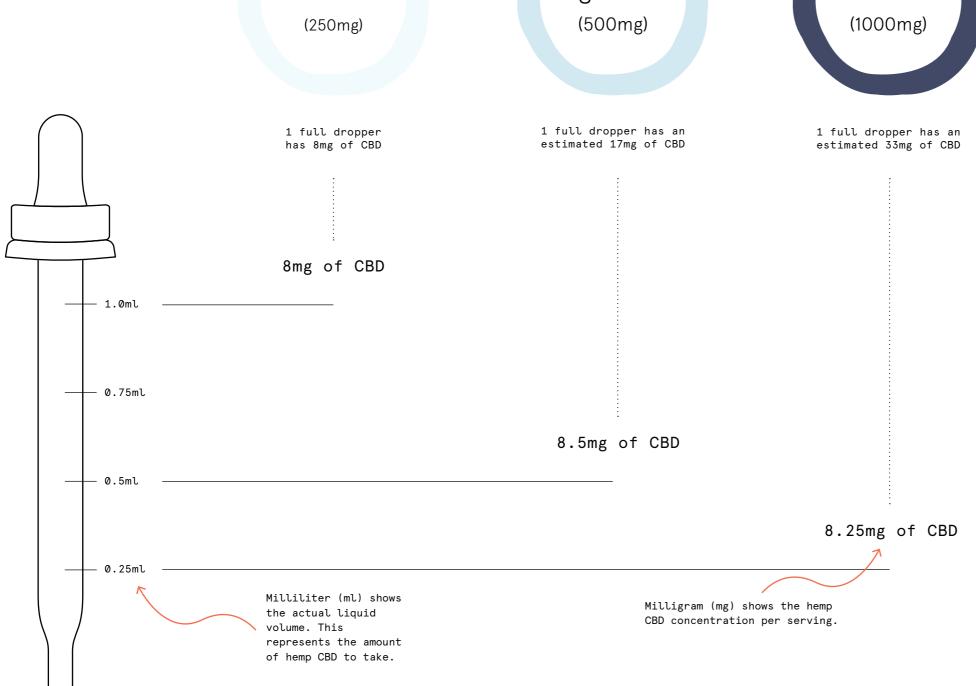

## Step 2 –

Choose your tincture dosage We recommend starting by taking 8mg to 8.5mg of CBD per day.\*

\*Everyone's body is different, and various CBD dosages will affect each person differently.

1 full dropper has 66mg of CBD