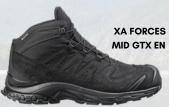

## XA FORCES MID GTX

XA FORCES MID GTX is a lightweight, all conditions tactical boot for moving fast in the most critical situations. Based on Salomon's iconic XA PRO 3D, this Special Forces oriented boot is more durable in every way, and has a beefier outsole.

### XA FORCES MID EN

The XA Forces MID EN is a lightweight, all conditions tactical boot for moving fast in the most critical situations. Based on Salomon's XA PRO 3D, this Special Forces oriented boot is more durable in every way, and has a beefier outsole.