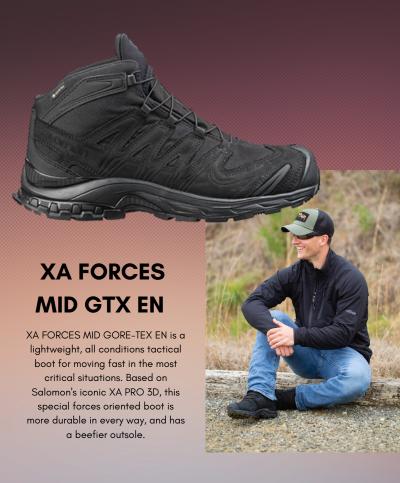

## XA FORCES MID GTX

XA FORCES MID GTX is a lightweight, all conditions tactical boot for moving fast in the most critical situations. Based on Salomon's iconic XA PRO 3D, this Special Forces oriented boot is more durable in every way, and has a beefier outsole.

### XA FORCES MID EN

The XA Forces MID EN is a lightweight, all conditions tactical boot for moving fast in the most critical situations. Based on Salomon's XA PRO 3D, this Special Forces oriented boot is more durable in every way, and has a beefier outsole.