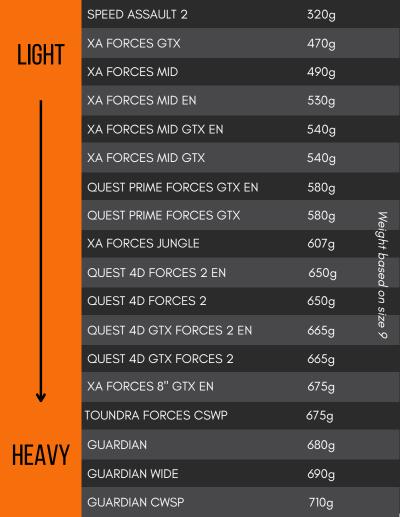

# SALOMON FORCES BUYER'S GUIDE U.S.ELITE



Originally developed in the French Alps, Salomon created boot technology which was later adopted by the Olympics. Since then, they have made many amazing boots, which include a line that focuses

specifically on Law
Enforcement and Military.
This line upholds the same
standards as those
appreciated by highperforming athletes.

# SALOMON FORCES

2022 PRODUCT LINE UP



# SALOMON FORCES

2022 PRODUCT LINE UP





# GTX MOD ELS









# GTX MOD ELS













# NON GTX MODELS























# QUEST 4D GTX FORCES 2 EN

When your operation takes you into the most rugged terrain, the QUEST 4D GORE-TEX FORCES 2 EN gives you the support and grip of a mountain boot, but still has the flexibility to take a knee or sprint to position in tough conditions.

When your operation takes you into the most rugged terrain, the QUEST 4D GORE-TEX FORCES 2 gives you the support and grip of a mountain boot, but still has the flexibility to take a knee or sprint to position in tough conditions.

# QUEST 4D GTX FORCES 2





When your operation takes you into the most rugged terrain, the QUEST 4D FORCES 2 gives you the support and grip of a mountain boot, but still has the flexibility to take a knee or sprint to position in tough conditions.

# QUEST 4D FORCES 2 EN





## XA FORCES MID GTX