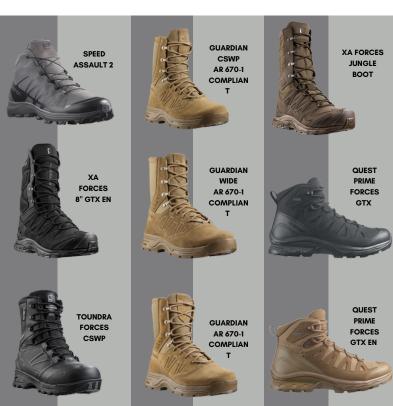

This boot fits right at home on the city streets, around town, on the range, or even in some of the world's most dangerous locations. The easy to adjust Quicklace™ system, unparalleled ankle **SPONTE** support, new safety features, and Gore-Tex lining make this an easy choice for your go-to MARK III tactical assault boot.

GUARDIAN (AR60-1 COMPLIANT) The Salomon Forces Guardian puts Salomon comfort and quality in a garrison-approved boot. The Guardian only weighs in at around 25oz, impressive for a full-size 8" boot. Contagrip® outsoles provide traction for climbing, and EVA midsoles keep your feet comfortable in any terrain.

The Salomon Toundra Forces CSWP is the lightest weight, arctic-ready boot out there. Completely waterproofed, this boot is ready for temperatures as low as -40°C/°F. The Winter Contagrip® oustole allows you to dig into snow and ice and stay standing. The Toundra Forces CSWP has no equal in the world of extreme temperature boots.

# XA FORCES GTX

The Salomon XA FORCES GTX is a very lightweight, all conditions tactical shoe for moving fast in the most critical situations. Based on Salomon's iconic XA PRO 3D, this Special Forces oriented version is more durable in every way, and has a beefier outsole.