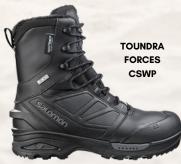

The Salomon Toundra Forces CSWP is the lightest weight, arctic-ready boot out there. Completely waterproofed, this boot is ready for temperatures as low as -40°C/°F. The Winter Contagrip® oustole allows you to dig into snow and ice and stay standing. The Toundra Forces CSWP has no equal in the world of extreme temperature boots.