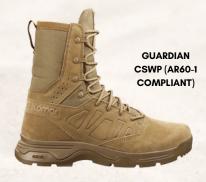

GUARDIAN (AR60-1 COMPLIANT) The Salomon Forces Guardian puts Salomon comfort and quality in a garrison-approved boot. The Guardian only weighs in at around 25oz, impressive for a full-size 8" boot. Contagrip® outsoles provide traction for climbing, and EVA midsoles keep your feet comfortable in any terrain.