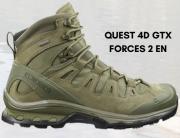

# QUEST 4D GTX FORCES 2 EN

When your operation takes you into the most rugged terrain, the QUEST 4D GORE-TEX FORCES 2 EN gives you the support and grip of a mountain boot, but still has the flexibility to take a knee or sprint to position in tough conditions.

When your operation takes you into the most rugged terrain, the QUEST 4D GORE-TEX FORCES 2 gives you the support and grip of a mountain boot, but still has the flexibility to take a knee or sprint to position in tough conditions.

# QUEST 4D GTX FORCES 2

When your operation takes you into the most rugged terrain, the QUEST 4D FORCES 2 gives you the support and grip of a mountain boot, but still has the flexibility to take a knee or sprint to position in tough conditions.

# QUEST 4D FORCES 2 EN