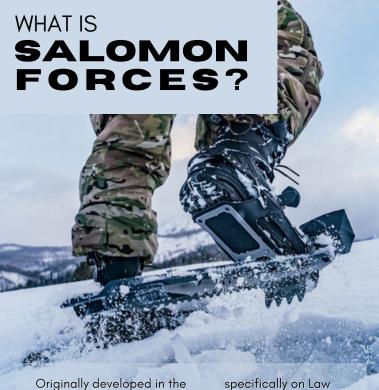

# SALOMON FORCES BUYER'S GUIDE U.S.ELITE

Originally developed in the French Alps, Salomon created boot technology which was later adopted by the Olympics. Since then, they have made many amazing boots, which include a line that focuses

specifically on Law
Enforcement and Military.
This line upholds the same
standards as those
appreciated by highperforming athletes.