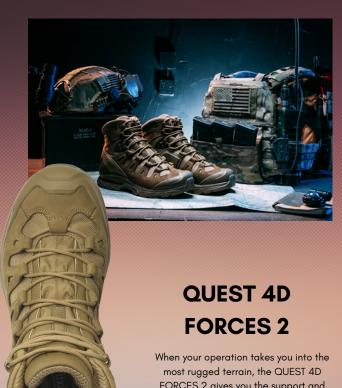

# QUEST 4D GTX FORCES 2

When your operation takes you into the most rugged terrain, the QUEST 4D FORCES 2 gives you the support and grip of a mountain boot, but still has the flexibility to take a knee or sprint to position in tough conditions.