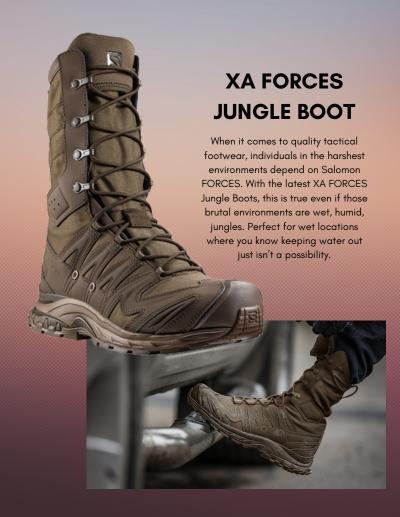

## XA FORCES MID GTX

XA FORCES MID GTX is a lightweight, all conditions tactical boot for moving fast in the most critical situations. Based on Salomon's iconic XA PRO 3D, this Special Forces oriented boot is more durable in every way, and has a beefier outsole.

### XA FORCES MID EN

The XA Forces MID EN is a lightweight, all conditions tactical boot for moving fast in the most critical situations. Based on Salomon's XA PRO 3D, this Special Forces oriented boot is more durable in every way, and has a beefier outsole.