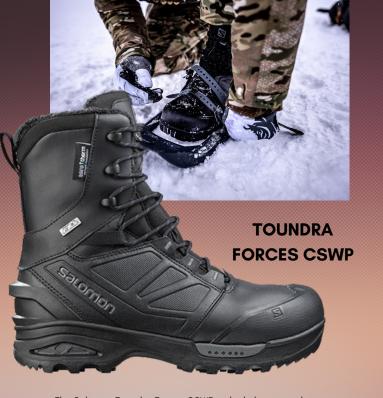

The Salomon Toundra Forces CSWP is the lightest weight, arctic-ready boot out there. Completely waterproofed, this boot is ready for temperatures as low as -40°C/°F. The Winter Contagrip® oustole allows you to dig into snow and ice and stay standing. The Toundra Forces CSWP has no equal in the world of extreme temperature boots.