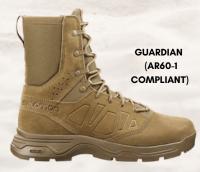

GUARDIAN (AR60-1 COMPLIANT) The Salomon Forces Guardian puts Salomon comfort and quality in a garrison-approved boot. The Guardian only weighs in at around 25oz, impressive for a full-size 8" boot. Contagrip® outsoles provide traction for climbing, and EVA midsoles keep your feet comfortable in any terrain.