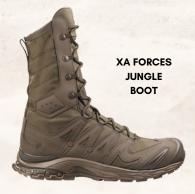

# SALOMON FORCES BUYER'S GUIDE U.S.ELITE



Originally developed in the French Alps, Salomon created boot technology which was later adopted by the Olympics. Since then, they have made many amazing boots, which include a line that focuses

specifically on Law
Enforcement and Military.
This line upholds the same
standards as those
appreciated by highperforming athletes.

# SALOMON FORCES

2022 PRODUCT LINE UP



# SALOMON FORCES

2022 PRODUCT LINE UP





# GTX MOD ELS









# GTX MOD ELS













# NON GTX MODELS























# QUEST 4D GTX FORCES 2 EN

When your operation takes you into the most rugged terrain, the QUEST 4D GORE-TEX FORCES 2 EN gives you the support and grip of a mountain boot, but still has the flexibility to take a knee or sprint to position in tough conditions.

When your operation takes you into the most rugged terrain, the QUEST 4D GORE-TEX FORCES 2 gives you the support and grip of a mountain boot, but still has the flexibility to take a knee or sprint to position in tough conditions.

# QUEST 4D GTX FORCES 2





When your operation takes you into the most rugged terrain, the QUEST 4D FORCES 2 gives you the support and grip of a mountain boot, but still has the flexibility to take a knee or sprint to position in tough conditions.

# QUEST 4D FORCES 2 EN





## XA FORCES MID G