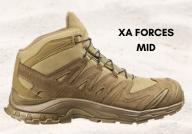

## XA FORCES MID GTX

XA FORCES MID GTX is a lightweight, all conditions tactical boot for moving fast in the most critical situations. Based on Salomon's iconic XA PRO 3D, this Special Forces oriented boot is more durable in every way, and has a beefier outsole.