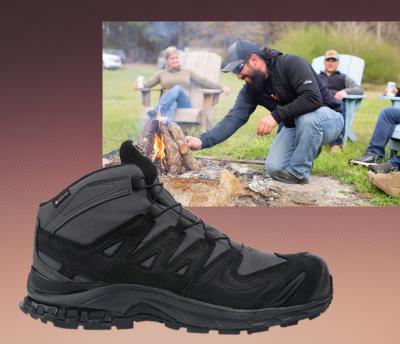

## XA FORCES MID GTX

XA FORCES MID GTX is a lightweight, all conditions tactical boot for moving fast in the most critical situations. Based on Salomon's iconic XA PRO 3D, this Special Forces oriented boot is more durable in every way, and has a beefier outsole.