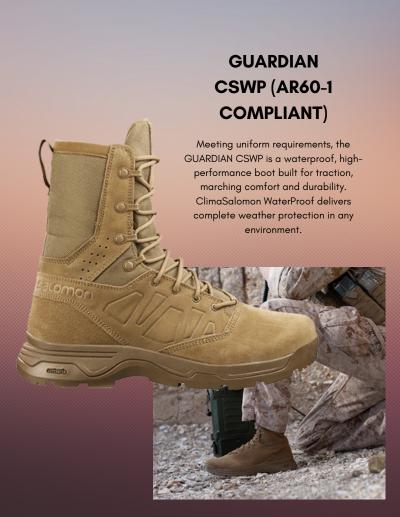

GUARDIAN (AR60-1 COMPLIANT) The Salomon Forces Guardian puts Salomon comfort and quality in a garrison-approved boot. The Guardian only weighs in at around 25oz, impressive for a full-size 8" boot. Contagrip® outsoles provide traction for climbing, and EVA midsoles keep your feet comfortable in any terrain.