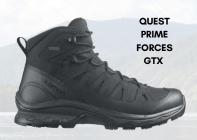

# QUEST 4D GTX FORCES 2 EN

When your operation takes you into the most rugged terrain, the QUEST 4D GORE-TEX FORCES 2 EN gives you the support and grip of a mountain boot, but still has the flexibility to take a knee or sprint to position in tough conditions.

When your operation takes you into the most rugged terrain, the QUEST 4D GORE-TEX FORCES 2 gives you the support and grip of a mountain boot, but still has the flexibility to take a knee or sprint to position in tough conditions.

# QUEST 4D GTX FORCES 2

When your operation takes you into the most rugged terrain, the QUEST 4D FORCES 2 gives you the support and grip of a mountain boot, but still has the flexibility to take a knee or sprint to position in tough conditions.

# QUEST 4D FORCES 2 EN