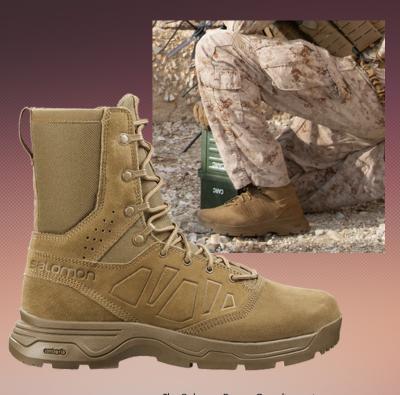

GUARDIAN (AR60-1 COMPLIANT) The Salomon Forces Guardian puts Salomon comfort and quality in a garrison-approved boot. The Guardian only weighs in at around 25oz, impressive for a full-size 8" boot. Contagrip® outsoles provide traction for climbing, and EVA midsoles keep your feet comfortable in any terrain.