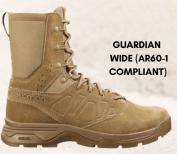

GUARDIAN (AR60-1 COMPLIANT) The Salomon Forces Guardian puts Salomon comfort and quality in a garrison-approved boot. The Guardian only weighs in at around 25oz, impressive for a full-size 8" boot. Contagrip® outsoles provide traction for climbing, and EVA midsoles keep your feet comfortable in any terrain.