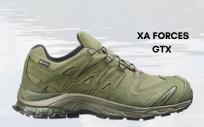

# XA FORCES GTX

The Salomon XA FORCES GTX is a very lightweight, all conditions tactical shoe for moving fast in the most critical situations. Based on Salomon's iconic XA PRO 3D, this Special Forces oriented version is more durable in every way, and has a beefier outsole.