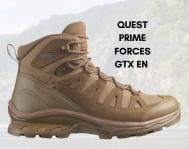

# QUEST 4D GTX FORCES 2 EN

When your operation takes you into the most rugged terrain, the QUEST 4D GORE-TEX FORCES 2 EN gives you the support and grip of a mountain boot, but still has the flexibility to take a knee or sprint to position in tough conditions.

When your operation takes you into the most rugged terrain, the QUEST 4D GORE-TEX FORCES 2 gives you the support and grip of a mountain boot, but still has the flexibility to take a knee or sprint to position in tough conditions.

# QUEST 4D GTX FORCES 2

When your operation takes you into the most rugged terrain, the QUEST 4D FORCES 2 gives you the support and grip of a mountain boot, but still has the flexibility to take a knee or sprint to position in tough conditions.

# QUEST 4D FORCES 2 EN