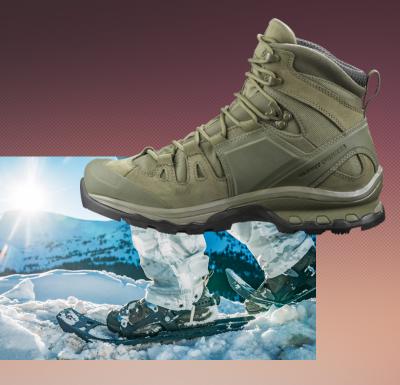

# QUEST 4D GTX FORCES 2 EN

When your operation takes you into the most rugged terrain, the QUEST 4D GORE-TEX FORCES 2 EN gives you the support and grip of a mountain boot, but still has the flexibility to take a knee or sprint to position in tough conditions.