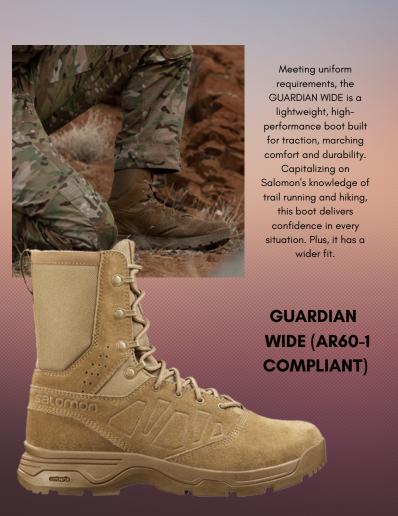

GUARDIAN (AR60-1 COMPLIANT) The Salomon Forces Guardian puts Salomon comfort and quality in a garrison-approved boot. The Guardian only weighs in at around 25oz, impressive for a full-size 8" boot. Contagrip® outsoles provide traction for climbing, and EVA midsoles keep your feet comfortable in any terrain.