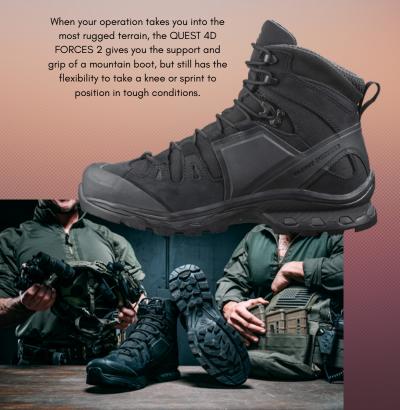

When your operation takes you into the most rugged terrain, the QUEST 4D GORE-TEX FORCES 2 gives you the support and grip of a mountain boot, but still has the flexibility to take a knee or sprint to position in tough conditions.