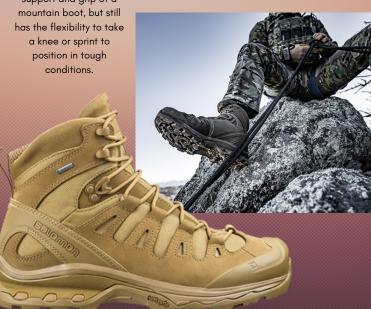

When your operation takes you into the most rugged terrain, the QUEST 4D GORE-TEX FORCES 2 gives you the support and grip of a mountain boot, but still has the flexibility to take a knee or sprint to position in tough conditions.