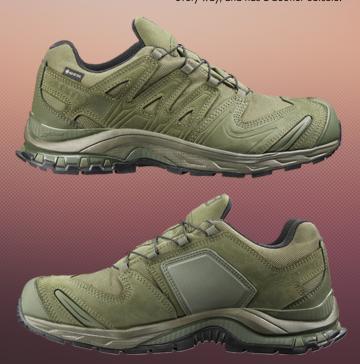

# XA FORCES GTX

The Salomon XA FORCES GTX is a very lightweight, all conditions tactical shoe for moving fast in the most critical situations. Based on Salomon's iconic XA PRO 3D, this Special Forces oriented version is more durable in every way, and has a beefier outsole.