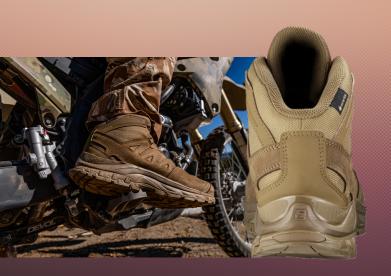

## XA FORCES MID GTX

XA FORCES MID GTX is a lightweight, all conditions tactical boot for moving fast in the most critical situations. Based on Salomon's iconic XA PRO 3D, this Special Forces oriented boot is more durable in every way, and has a beefier outsole.

### XA FORCES MID EN

The XA Forces MID EN is a lightweight, all conditions tactical boot for moving fast in the most critical situations. Based on Salomon's XA PRO 3D, this Special Forces oriented boot is more durable in every way, and has a beefier outsole.