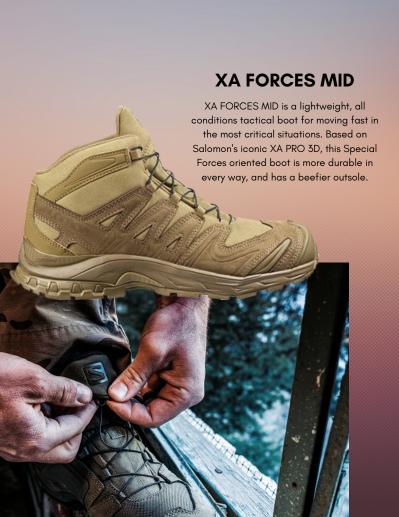

## XA FORCES MID GTX

XA FORCES MID GTX is a lightweight, all conditions tactical boot for moving fast in the most critical situations. Based on Salomon's iconic XA PRO 3D, this Special Forces oriented boot is more durable in every way, and has a beefier outsole.

### XA FORCES MID EN

The XA Forces MID EN is a lightweight, all conditions tactical boot for moving fast in the most critical situations. Based on Salomon's XA PRO 3D, this Special Forces oriented boot is more durable in every way, and has a beefier outsole.