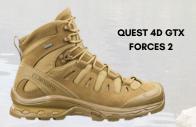

# QUEST 4D GTX FORCES 2 EN

When your operation takes you into the most rugged terrain, the QUEST 4D GORE-TEX FORCES 2 EN gives you the support and grip of a mountain boot, but still has the flexibility to take a knee or sprint to position in tough conditions.

When your operation takes you into the most rugged terrain, the QUEST 4D GORE-TEX FORCES 2 gives you the support and grip of a mountain boot, but still has the flexibility to take a knee or sprint to position in tough conditions.

# QUEST 4D GTX FORCES 2

When your operation takes you into the most rugged terrain, the QUEST 4D FORCES 2 gives you the support and grip of a mountain boot, but still has the flexibility to take a knee or sprint to position in tough conditions.