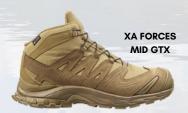

# XA FORCES GTX

The Salomon XA FORCES GTX is a very lightweight, all conditions tactical shoe for moving fast in the most critical situations. Based on Salomon's iconic XA PRO 3D, this Special Forces oriented version is more durable in every way, and has a beefier outsole.