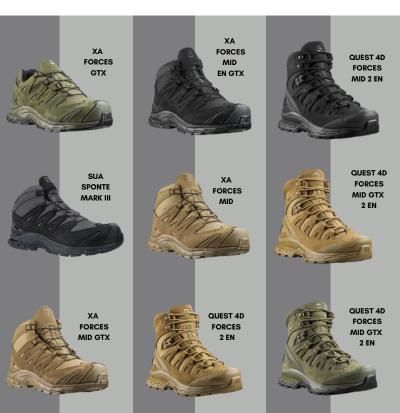

# SALOMON FORCES BUYER'S GUIDE U.S.ELITE



Originally developed in the French Alps, Salomon created boot technology which was later adopted by the Olympics. Since then, they have made many amazing boots, which include a line that focuses

specifically on Law
Enforcement and Military.
This line upholds the same
standards as those
appreciated by highperforming athletes.

# SALOMON FORCES

2022 PRODUCT LINE UP



# SALOMON FORCES

2022 PRODUCT LINE UP





# GTX MOD ELS









# GTX MOD ELS













# NON GTX MODELS























# QUEST 4D GTX FORCES 2 EN

When your operation takes you into the most rugged terrain, the QUEST 4D GORE-TEX FORCES 2 EN gives you the support and grip of a mountain boot, but still has the flexibility to take a knee or sprint to position in tough conditions.

When your operation takes you into the most rugged terrain, the QUEST 4D GORE-TEX FORCES 2 gives you the support and grip of a mountain boot, but still has the flexibility to take a knee or sprint to position in tough conditions.

# QUEST 4D GTX FORCES 2





When your operation takes you into the most rugged terrain, the QUEST 4D FORCES 2 gives you the support and grip of a mountain boot, but still