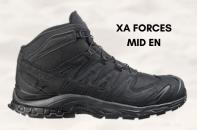

### XA FORCES MID EN

The XA Forces MID EN is a lightweight, all conditions tactical boot for moving fast in the most critical situations. Based on Salomon's XA PRO 3D, this Special Forces oriented boot is more durable in every way, and has a beefier outsole.