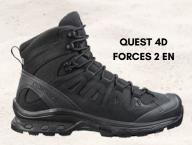

# QUEST 4D GTX FORCES 2 EN

When your operation takes you into the most rugged terrain, the QUEST 4D GORE-TEX FORCES 2 EN gives you the support and grip of a mountain boot, but still has the flexibility to take a knee or sprint to position in tough conditions.

When your operation takes you into the most rugged terrain, the QUEST 4D GORE-TEX FORCES 2 gives you the support and grip of a mountain boot, but still has the flexibility to take a knee or sprint to position in tough conditions.

# QUEST 4D GTX FORCES 2

When your operation takes you into the most rugged terrain, the QUEST 4D FORCES 2 gives you the support and grip of a mountain boot, but still has the flexibility to take a knee or sprint to position in tough conditions.

# QUEST 4D FORCES 2 EN