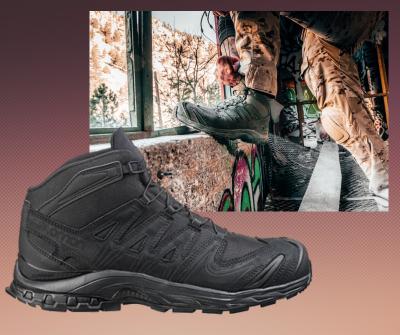

## XA FORCES MID GTX

XA FORCES MID GTX is a lightweight, all conditions tactical boot for moving fast in the most critical situations. Based on Salomon's iconic XA PRO 3D, this Special Forces oriented boot is more durable in every way, and has a beefier outsole.

### XA FORCES MID EN

The XA Forces MID EN is a lightweight, all conditions tactical boot for moving fast in the most critical situations. Based on Salomon's XA PRO 3D, this Special Forces oriented boot is more durable in every way, and has a beefier outsole.