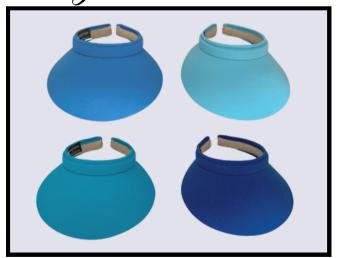

### <u>Clip-On Visor Prepacks</u>

The Jewel Box

Animal Joven

Pretty in Pink

Onystal Blues