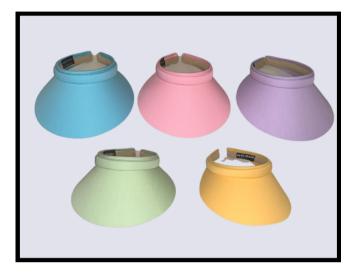

### <u>Clip-On Visor Prepacks</u>

The Jewel Box

Animal Joven

Pretty in Pink

Onystal Blues