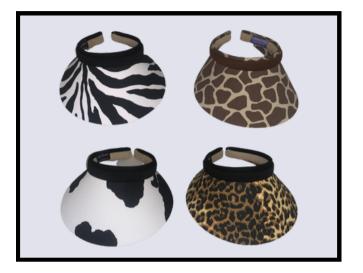

### <u>Clip-On Visor Prepacks</u>

The Jewel Box

Animal Joven

Pretty in Pink

Onystal Blues