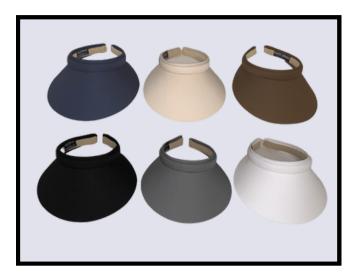

### <u>Clip-On Visor Prepacks</u>

The Jewel Box

Animal Joven

Pretty in Pink

Onystal Blues