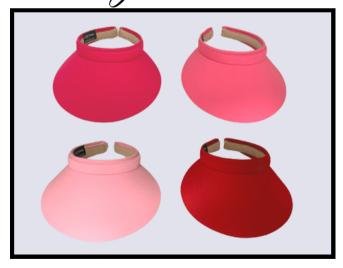

### <u>Clip-On Visor Prepacks</u>

The Jewel Box

Animal Joven

Pretty in Pink

Onystal Blues