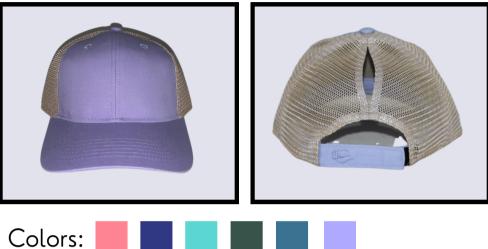

### <u>Hats</u>

Back

Front

Embellishment / logo placement options

Front

Back Colors:

... embellished with Austrian crystals

Embellishment / logo placement options