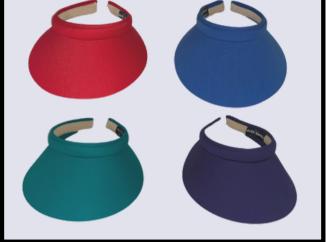

### <u>Clip-On Visor Prepacks</u>

The Jewel Box

Animal Joven

Pretty in Pink

Onystal Blues