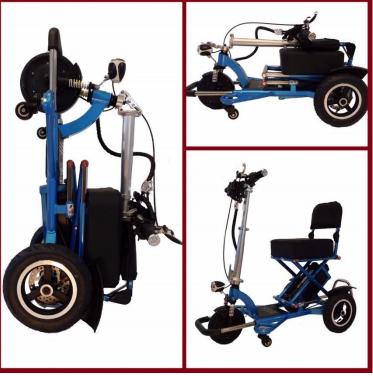

## **TRIAXE Sport**

- Rust Free Aluminum Construction
  - Durable 350 Weight Capacity
    - Ultra-Lightweight (44lbs)
    - Fast Speeds Up to 12mph
- Up to 35 Miles on a Single Charge
- Folds Flat Effortlessly for Storage
  - Deluxe Basket Included
- 6 Exciting Colors to Choose From

| Model                   | Triaxe Sport I T3045                                     |
|-------------------------|----------------------------------------------------------|
| Overall Length          | 34"                                                      |
| Overall Width           | 20 1/2 "                                                 |
| Tires                   | 8" Solid Front Tire                                      |
|                         | 9.5 Pneumatic Rear Tires with Never Flat Tire Technology |
| Maximum Speed           | Up to 12mph                                              |
| Range                   | Up to 35 miles                                           |
| Turning Radius          | 33"                                                      |
| Weight                  | 44lbs (without battery)                                  |
| Color                   | Red, Light Blue, Purple, Orange, Black, Silver (limited  |
|                         | edition colors)                                          |
| Brake                   | Hand brake controlling rear disc brakes                  |
| Drive System            | Front Wheel Drive, Brushless Motor                       |
| Handlebar               | Aluminum with Rubber Hand Grips                          |
| Maximum Weight Capacity | Up to 350lbs                                             |
| Seat Width              | 13" standard, 18" optional                               |
| Seat Height             | 20.5"                                                    |
| Battery                 | 48V 12amp or optional 48V 6amp (travel)                  |
| Motor                   | 48V -500W                                                |
| Battery Charger         | 48V – 2AH                                                |