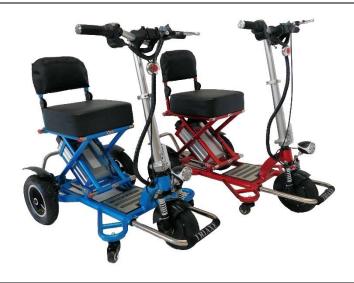

## **TRIAXE Sport**

- Rust Free Aluminum Construction
  - Durable 350 Weight Capacity
    - Ultra-Lightweight (44lbs)
    - Fast Speeds Up to 12mph
- Up to 35 Miles on a Single Charge
- Folds Flat Effortlessly for Storage
  - Deluxe Basket Included
- 6 Exciting Colors to Choose From

| Model                   | Triaxe Sport I T3045                                     |
|-------------------------|----------------------------------------------------------|
| Overall Length          | 34"                                                      |
| Overall Width           | 20 1/2 "                                                 |
| Tires                   | 8" Solid Front Tire                                      |
|                         | 9.5 Pneumatic Rear Tires with Never Flat Tire Technology |
| Maximum Speed           | Up to 12mph                                              |
| Range                   | Up to 35 miles                                           |
| Turning Radius          | 33"                                                      |
| Weight                  | 44lbs (without battery)                                  |
| Color                   | Red, Light Blue, Purple, Orange, Black, Silver (limited  |
|                         | edition colors)                                          |
| Brake                   | Hand brake controlling rear disc brakes                  |
| Drive System            | Front Wheel Drive, Brushless Motor                       |
| Handlebar               | Aluminum with Rubber Hand Grips                          |
| Maximum Weight Capacity | Up to 350lbs                                             |
| Seat Width              | 13" standard, 18" optional                               |
| Seat Height             | 20.5"                                                    |
| Battery                 | 48V 12amp or optional 48V 6amp (travel)                  |
| Motor                   | 48V -500W                                                |
| Battery Charger         | 48V – 2AH                                                |