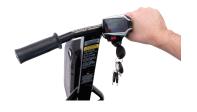

- Travel compatibility: + A
- Travel surface: Indoor / outdoor hard flat surfaces
- Removable battery
- Compact, lightweight design

**Twist-grip throttle**Features a twist-grip throttle
that is intuitive and comfortable.