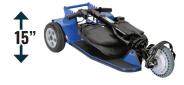

**Designed to go**The seat and handle fold down, allowing it to fit in most trunks and storage compartments.

**0 - 4.5 MPH** (0 - 7.24 kph) Variable

**Offboard charger** 24V, cord kept separate from Amigo

**38" x 22.25"** (96.5 cm x 56.5 cm) Unfolded dimensions

**43" x 15"** (109.22 cm x 38.1 cm) Folded dimensions