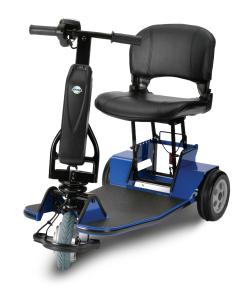

## TRAVELMATE"

The TravelMate™ is designed to take with you wherever you go. It easily folds without disassembly, and fits in most modern vehicle trunks and cargo areas. As the most compact model in the Amigo lineup, TravelMate is perfect for people who want to keep moving while out and about.

- Travel compatibility: + A
- Travel surface: Indoor / outdoor hard flat surfaces
- Removable battery
- Compact, lightweight design

**Twist-grip throttle**Features a twist-grip throttle
that is intuitive and comfortable.

**Designed to go**The seat and handle fold down, allowing it to fit in most trunks and storage compartments.