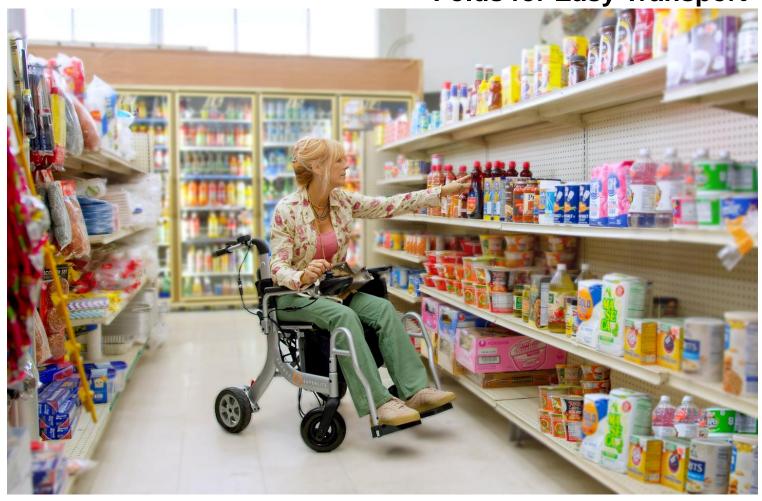

## SUPERLITE

- Powered Wheelchair
- Powered Rollator
- Manual Wheelchair
- Manual Rollator
- Folds for Easy Transport

The Superlite by Reyhee is one of the lightest folding powered wheelchair/rollator devices available. Superlite operates as a powered wheelchair, powered rollator, and manual wheelchair/rollator to provide a simple yet effective solution for those faced with mobility challenges.

Reyhee offers mobility solutions that improves lives and allows seniors and individuals with disabilities to continue to enjoy the people, places, and activities they love. We are here to help remind anyone faced with mobility challenges that they can still enjoy mobility and most importantly, be independent.