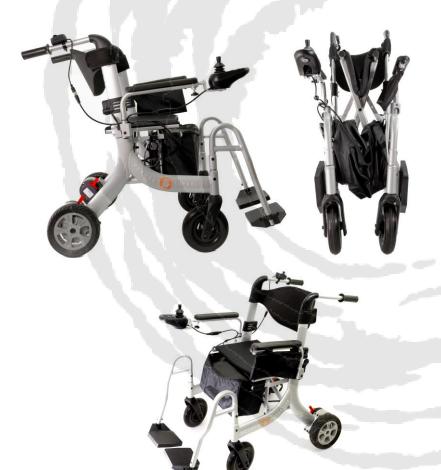

## SUPERLITE

- Powered Wheelchair
- Powered Rollator
- Manual Wheelchair
- Manual Rollator
- Folds for Easy Transport

The Superlite by Reyhee is one of the lightest folding powered wheelchair/rollator devices available. Superlite operates as a powered wheelchair, powered rollator, and manual wheelchair/rollator to provide a simple yet effective solution for those faced with mobility challenges.

## 3-In-1 Mobility Solution

## SUPERLITE: FDA-cleared mobility device

- Dual DC brushless motors
- Voltage: 24V
- Wattage: 2 x 200W
- 10Ah lithium-ion battery
- Max range: 12.4 miles
- Charging time: 6-8 hrs
- Aluminum frame
- FDA Class II Medical
  - Device
- Weight: 49 lbs
  - Weight Capacity: 300lbs