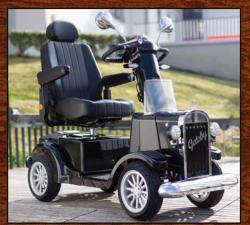

Elegant styling including a specially crafted Vintage Vehicles hood ornament.

Gata de la constant d

Stunning craftsmanship and striking chrome accents enhance the iconic front design.

All wheel coil spring suspension system for a smooth ride at any speed.

Soft-touch, chrome coated, non-marking bumpers for worry free navigation.

Front "under the hood" storage compartment with lock and key (tools not included).

Integrated fold-down beverage caddy for your beverage of choice (can not included).