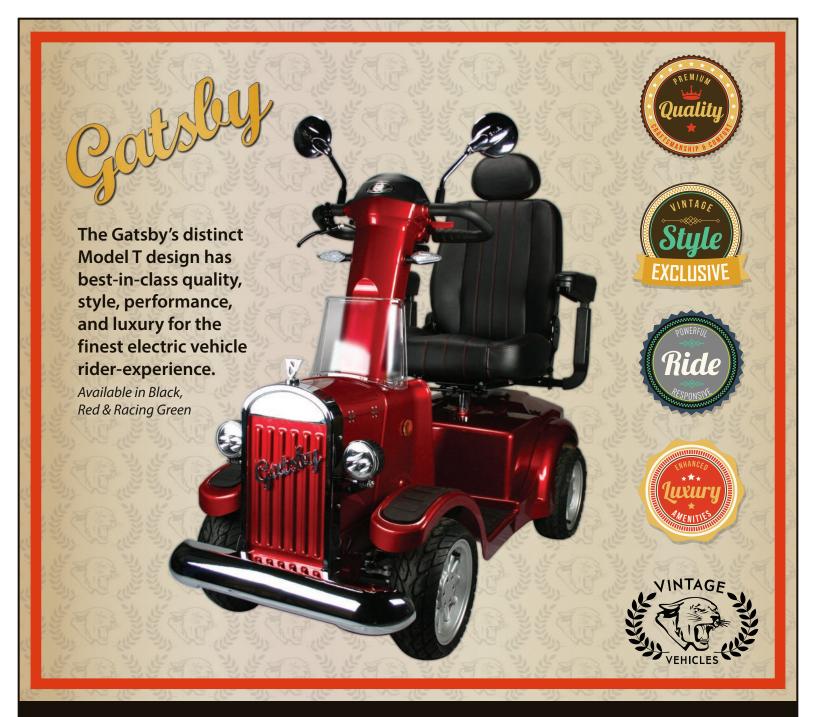

Intuitive digital display with dial-a-speed control, odometer, high/low gear differential, and dual option thumb/finger throttles.

Full LED light kit including articulating headlights, tail lights, and indicators.

Elegant styling including a specially crafted Vintage Vehicles hood ornament.

Gata de la constant d

Stunning craftsmanship and striking chrome accents enhance the iconic front design.

All wheel coil spring suspension system for a smooth ride at any speed.

Soft-touch, chrome coated, non-marking bumpers for worry free navigation.

Front "under the hood" storage compartment with lock and key (tools not included).

Integrated fold-down beverage caddy for your beverage of choice (can not included).