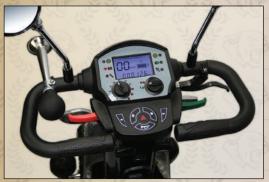

Intuitive digital display with dial-a-speed control, odometer, high/low gear differential, and dual option thumb/finger throttles.

Full LED light kit including articulating headlights, tail lights, and indicators.