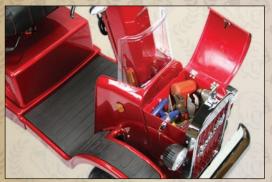

Soft-touch, chrome coated, non-marking bumpers for worry free navigation.

Front "under the hood" storage compartment with lock and key (tools not included).

Integrated fold-down beverage caddy for your beverage of choice (can not included).