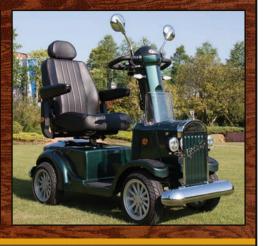

Elegant styling including a specially crafted Vintage Vehicles hood ornament.

Gata de la constant d

Stunning craftsmanship and striking chrome accents enhance the iconic front design.

All wheel coil spring suspension system for a smooth ride at any speed.

Soft-touch, chrome coated, non-marking bumpers for worry free navigation.

Front "under the hood" storage compartment with lock and key (tools not included).

Integrated fold-down beverage caddy for your beverage of choice (can not included).