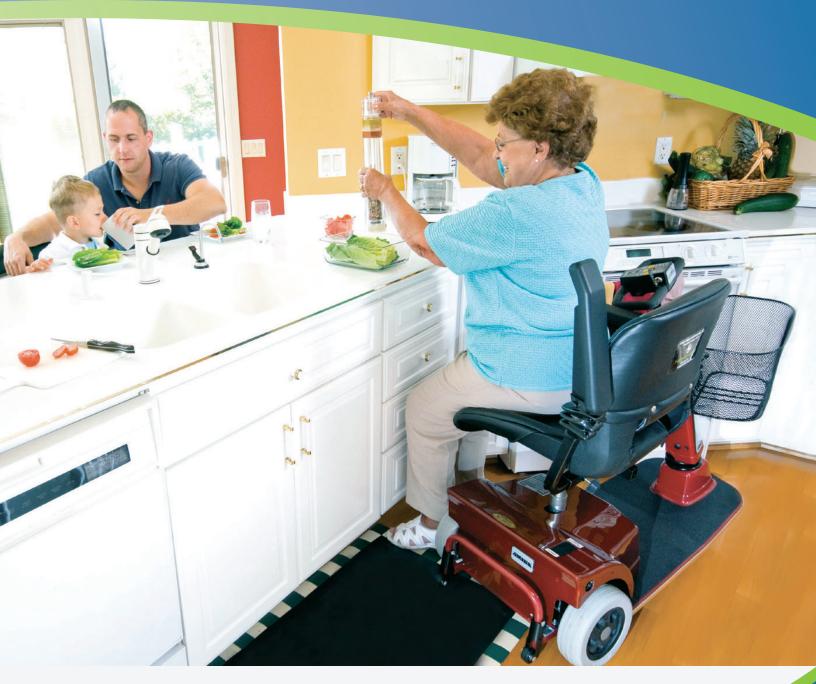

# **RT Express**

A streamlined mobility solution that can be fully customized to best suit your needs. The following innovations make the RT Express a safe and comfortable option:

### • EZ-Tilt handle

Infinitely adjustable for maximum comfort

- 360-degree seat rotation Helpful for transfers and increases range of motion
- Tight turning radius

Easy to maneuver in narrow spaces

• Easy to use handle display Includes LED battery gauge and adjustable speed control

#### **Customize:**

- 3 in (7 cm) shorter platform
- Power seat lift
- Custom seating
- Lighting package
- And, many more options!