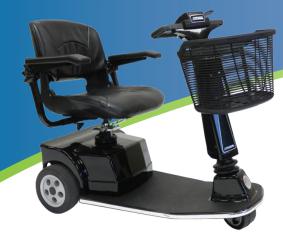

# **RT Express**

A streamlined mobility solution that can be fully customized to best suit your needs. The following innovations make the RT Express a safe and comfortable option:

### • EZ-Tilt handle

Infinitely adjustable for maximum comfort

- 360-degree seat rotation Helpful for transfers and increases range of motion
- Tight turning radius

Easy to maneuver in narrow spaces

• Easy to use handle display Includes LED battery gauge and adjustable speed control

#### **Customize:**

- 3 in (7 cm) shorter platform
- Power seat lift
- Custom seating
- Lighting package
- And, many more options!

## **FEATURES**

| Model                                                           | 690000                                                                                            |
|-----------------------------------------------------------------|---------------------------------------------------------------------------------------------------|
| Travel surfaces                                                 | Indoor/outdoor surfaces                                                                           |
| Drive system                                                    | Rear drive                                                                                        |
| Platform                                                        | One piece, solid steel                                                                            |
| Weight capacity                                                 | 250 lbs (113 kg)                                                                                  |
| Speed                                                           | 0-5 mph (0-8 kph)                                                                                 |
| Batteries                                                       | (2) 17 AH                                                                                         |
|                                                                 | airline-safe, sealed                                                                              |
| Battery capacity                                                | 22 miles (35 kilometers)                                                                          |
| Charger                                                         | Onboard                                                                                           |
|                                                                 | with retractable cord                                                                             |
| Seat                                                            |                                                                                                   |
| seai                                                            | 18"W x 17"D x 16"H                                                                                |
| Front tire                                                      | 18"W x 17"D x 16"H<br>6" (15 cm) flat-free                                                        |
|                                                                 |                                                                                                   |
| Front tire                                                      | 6" (15 cm) flat-free                                                                              |
| Front tire Rear tires                                           | 6" (15 cm) flat-free<br>9" trimline (23 cm) flat-free<br>33" (83 cm)                              |
| Front tire Rear tires Turning radius                            | 6" (15 cm) flat-free<br>9" trimline (23 cm) flat-free<br>33" (83 cm)                              |
| Front tire Rear tires Turning radius Underbody clearance        | 6" (15 cm) flat-free<br>9" trimline (23 cm) flat-free<br>33" (83 cm)<br>3" (7 cm)                 |
| Front tire Rear tires Turning radius Underbody clearance Length | 6" (15 cm) flat-free<br>9" trimline (23 cm) flat-free<br>33" (83 cm)<br>3" (7 cm)<br>42" (106 cm) |