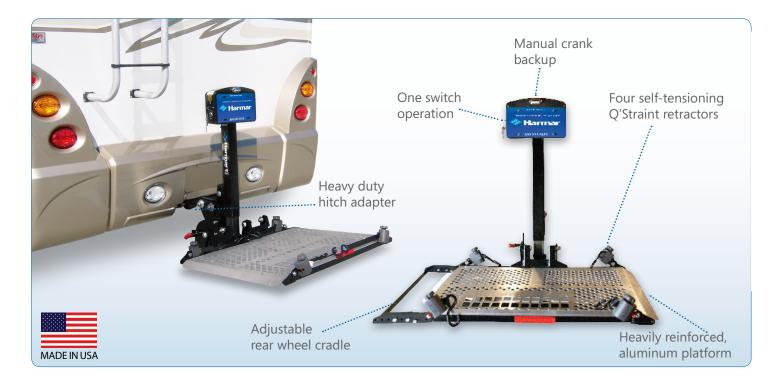

## **AL300RV** RV Outside Lift

## **FEATURES**

- Engineered to handle the added stress from RV's
- Carries virtually all scooters AND power chairs
- Four self-tensioning Q'Straint retractors
- No scooter or power chair modifications
- Manual crank backup & license plate mount included
- Drop Hitch Adapter standard (adjustable up to 26" hitch height)
- Pusher Hitch Adapter upgrade available (adjustable up to 32" hitch height)

## **DESCRIPTION**

The first and only one of its kind, the revolutionary AL300RV is designed specifically for RVs.

This heavily reinforced lift is engineered to withstand the rigors of RV travel and the HD hitch adapter will fit virtually any RV. This lift will accommodate power chairs and scooters and like all Harmar's vehicle lifts, it is manufactured in the USA and arrives pre-assembled and ready to install.