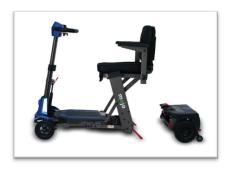

## Mojo Auto-Fold

It's Freedom Baby, Yeah!

0

- 13 Mile Battery Range
- Airline Approved Battery
- Informative Digital Display
- Remote Operated Opening/Closing
- Lightweight & Durable Magnesium Alloy Construction
- Scooter Splits into Two Smaller Pieces for Even Lighter Lifting

The Mojo Auto-Fold conveniently opens and closes at the touch of a button.

Split the Mojo Auto-Fold in two for easier and lighter lifting.

The informative LCD Display shows the battery level, battery voltage, speed you are traveling at and distance.