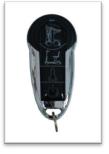

The Mojo Auto-Fold conveniently opens and closes at the touch of a button.

Split the Mojo Auto-Fold in two for easier and lighter lifting.

The informative LCD Display shows the battery level, battery voltage, speed you are traveling at and distance.