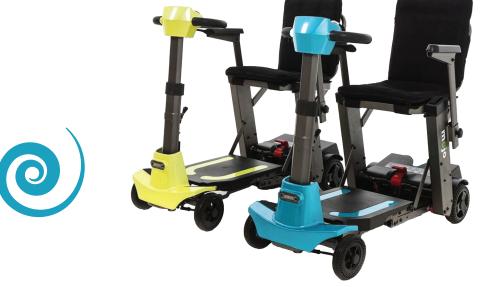

## Mojo Auto-Fold

It's Freedom Baby, Yeah!

0

- 13 Mile Battery Range
- Airline Approved Battery
- Informative Digital Display
- Remote Operated Opening/Closing
- Lightweight & Durable Magnesium Alloy Construction
- Scooter Splits into Two Smaller Pieces for Even Lighter Lifting

The Mojo Auto-Fold conveniently opens and closes at the touch of a button.

Split the Mojo Auto-Fold in two for easier and lighter lifting.

The informative LCD Display shows the battery level, battery voltage, speed you are traveling at and distance.

The Mojo Auto-Fold features paddle acceleration, electromagnetic braking, LED headlight, basket, adjustable armrests, adjustable tiller, comfortable seating, and even a horn.

Folds to Fit in the Smallest of Spaces.