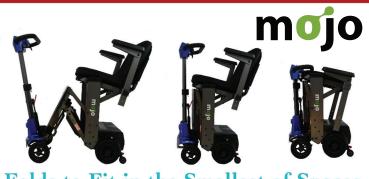

The Mojo Auto-Fold features paddle acceleration, electromagnetic braking, LED headlight, basket, adjustable armrests, adjustable tiller, comfortable seating, and even a horn.

Folds to Fit in the Smallest of Spaces.