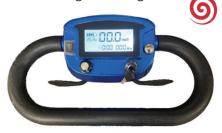

The Mojo Auto-Fold conveniently opens and closes at the touch of a button.

Split the Mojo Auto-Fold in two for easier and lighter lifting.

The informative LCD Display shows the battery level, battery voltage, speed you are traveling at and distance.