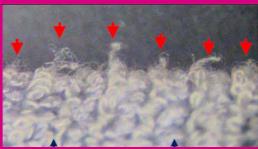

### **Fiberdetection**

After washing

There are more fibers present after washing.

Before use