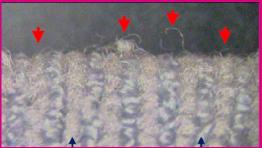

### **Fiberdetection**

After washing

There are more fibers present after washing.

Before use