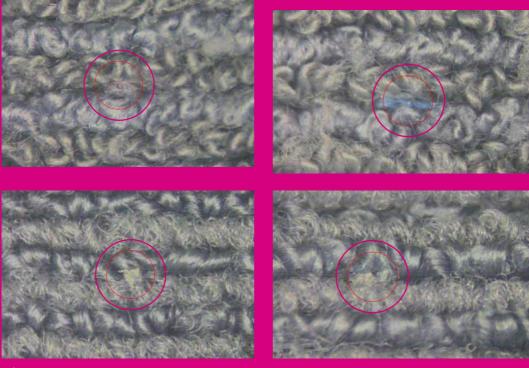

### Surface after washing

After washing

After washing, we still find dirt present on the mop.

Are you still that sure your mop is clean?