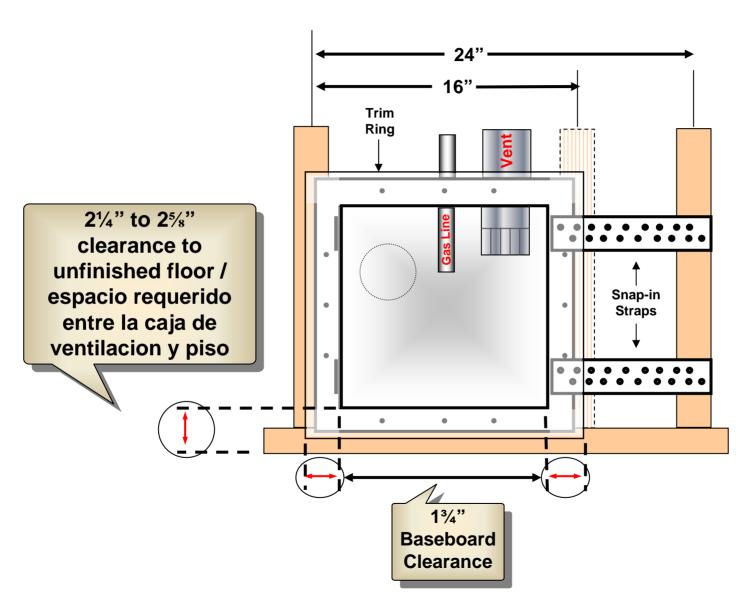

Model Number DBX1000 Dryer Vent Box (6" Construction) by Construction Solutions

Made of High Impact Polystyrene which Meets UL Standards for 94HB Flammability Testing and is recognized by Underwriters Laboratories Inc. Representative samples of this component have been evaluated by UL and meet applicable UL requirements. Provide a 16" or 24" on center stud bay with 2 X 6 or 2 X 4 wall structure.