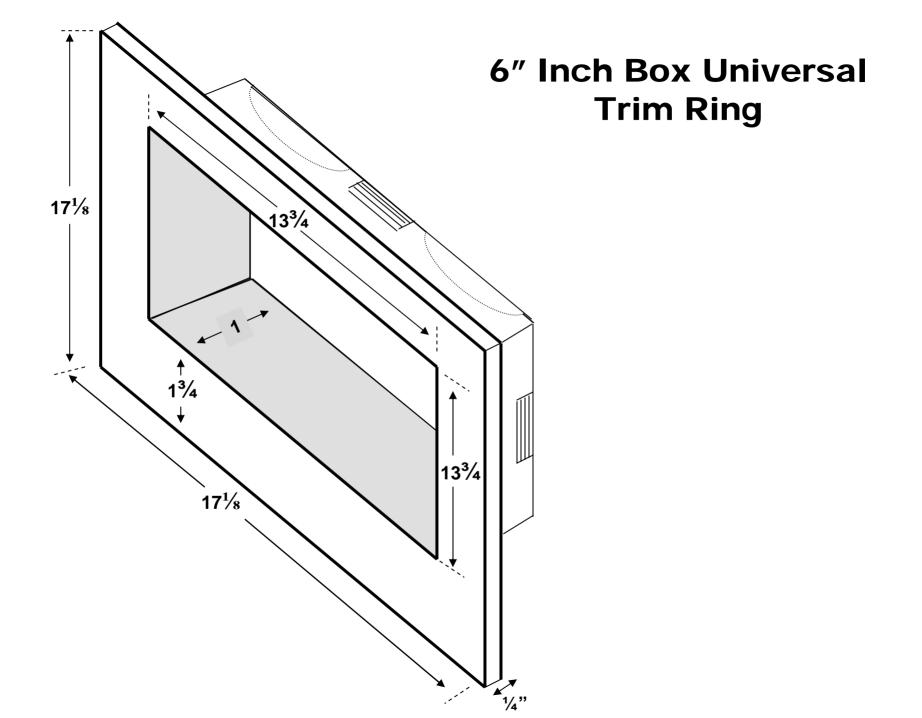

## Specifications and Scope of Work

**Builder Specification Wording for HVAC** 

"Recessed Dryer Vent Box with Snap on Trim Ring Manufactured by Construction Solutions DBX1000"

Architectural Technical Specifications for DBX 5.01 (6" Construction)