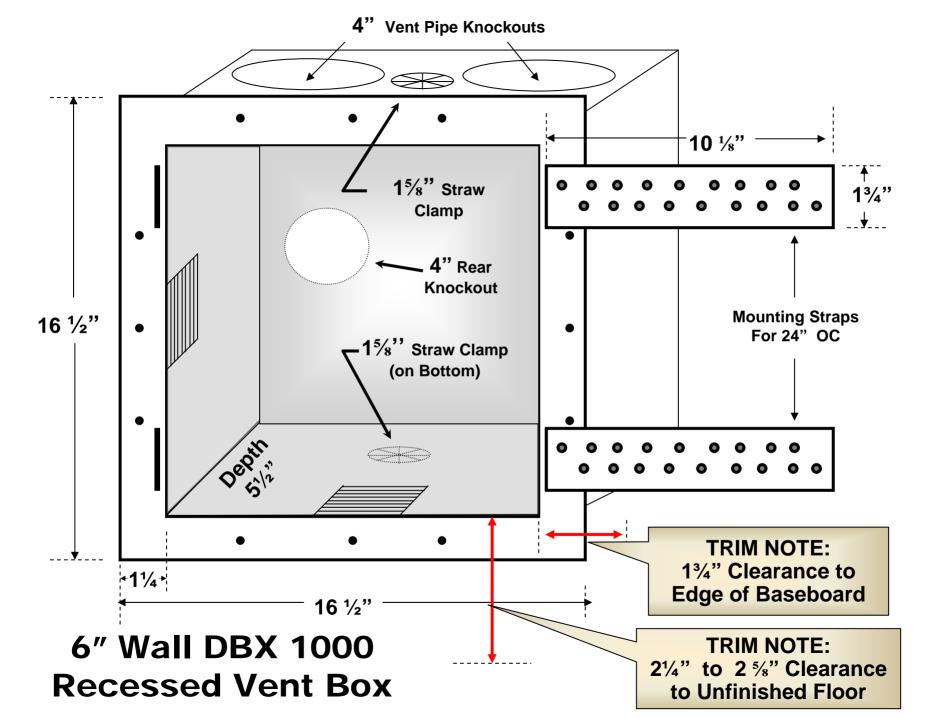

## Specifications and Scope of Work

**Builder Specification Wording for HVAC** 

"Recessed Dryer Vent Box with Snap on Trim Ring Manufactured by Construction Solutions DBX1000"

Architectural Technical Specifications for DBX 5.01 (6" Construction)

Model Number DBX1000 Dryer Vent Box (6" Construction) by Construction Solutions

Made of High Impact Polystyrene which Meets UL Standards for 94HB Flammability Testing and is recognized by Underwriters Laboratories Inc. Representative samples of this component have been evaluated by UL and meet applicable UL requirements. Provide a 16" or 24" on center stud bay with 2 X 6 or 2 X 4 wall structure.