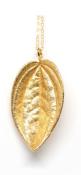

#### echeveria necklace: large

1" cast | 18" / 24" chain

Eo6Ssterling silver\$57Eo6Bbronze\$37Eo6Ggold vermeil\$77

#### echeveria necklace: small

.5" cast | 16" / 18" chain

Eo7Ssterling silver\$37Eo7Bbronze\$32Eo7Ggold vermeil\$52