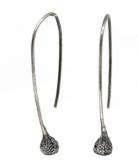

#### echeveria earrings: drop

.5" cast | 2" wishbone

 Eo4S
 sterling silver
 \$43

 Eo4B
 bronze
 \$31

 Eo4G
 gold vermeil
 \$63