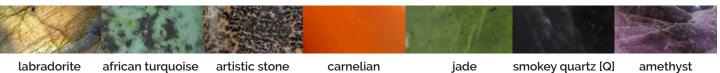

#### stone necklace: twig statement

sterling silver

| 3.5" cast | 18" hang, 16" fit |       | ST01C | carnellian    | \$96 |
|-----------|-------------------|-------|-------|---------------|------|
| ST01L     | labradorite       | \$115 | ST01J | jade          | \$96 |
| ST01T     | african turquoise | \$96  | ST01Q | smokey quartz | \$96 |
| ST01A     | artistic stone    | \$96  | ST01V | amethyst      | \$06 |

carnellian ST02C \$94 jade \$86 ST02Q \$86 ST<sub>02</sub>V

\$86 \$86 \$86 smokey quartz amethyst \$86

[V]

All stone pieces are availble in gold vermeil (+\$30) and in the following stones:

\$86

[T]

[C]

\$86