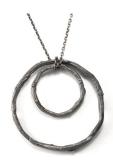

#### willow necklace: double

2" cast | 24" / 30" chain

| Wo2S | sterling silver | \$77 |
|------|-----------------|------|
| Wo2B | bronze          | \$34 |
| W02G | gold vermeil    | \$97 |