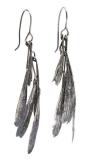

### tree trunk arts

2020 COLLECTION

248.622.0573 info@treetrunkarts.com treetrunkarts.com

| †\ <b>Y/I</b> / | earrings: | haan |
|-----------------|-----------|------|
| LWIG            | carrings. | HOOP |
|                 | . •       |      |

1" cast | post

| To1S | sterling silver |
|------|-----------------|
| T01B | bronze          |
| To1G | gold vermeil    |

| twig ea   | arrings: loop   |
|-----------|-----------------|
| 1" × 2.5" | silver wire     |
| T02S      | sterling silver |

| T02S | sterling silver | \$42 |
|------|-----------------|------|
| Го2В | bronze          | \$32 |
| T02G | gold vermeil    | \$62 |

| twig earrings: medium |                                              |  |  |  |
|-----------------------|----------------------------------------------|--|--|--|
| wishbone / post       |                                              |  |  |  |
| sterling silver       | \$40                                         |  |  |  |
| bronze                | \$30                                         |  |  |  |
| gold vermeil          | \$60                                         |  |  |  |
|                       | wishbone / post<br>sterling silver<br>bronze |  |  |  |

twig earrings: small

.75" cast | post

| T04S | sterling silver | \$29 |
|------|-----------------|------|
| T04B | bronze          | \$24 |
| T04G | gold vermeil    | \$49 |

twig necklace

2" - 3" cast | 18" chain

| 0                 |                 |      |
|-------------------|-----------------|------|
| To5S              | sterling silver | \$39 |
| To <sub>5</sub> B | bronze          | \$30 |
| To5G              | gold vermeil    | \$50 |

twig ring: bar 1.5" - 2.5" cast

To6S sterling silver \$40 To6B bronze \$30

twig bracelet 2" - 3" cast | 4" chain

| To7S | sterling silver | \$40 |
|------|-----------------|------|
| To7B | bronze          | \$30 |
| To7G | gold vermeil    | \$60 |

\$20

\$16

\$40

#### twig earrings: long 2..5" cast

To8S sterling silver To8B bronze To8G gold vermeil

\$48 \$33 \$68

.75" cast | post T11S sterling silver T11B bronze T11G gold vermeil

twig earrings: studs

twig necklace: large

2" - 3" cast | 18" / 24" / 30" chain

\$68 T12S sterling silver \$38 T12B bronze T12G gold vermeil \$88

twig necklace: chain

18" | silverchain

T13S sterling silver + \$59 bronze