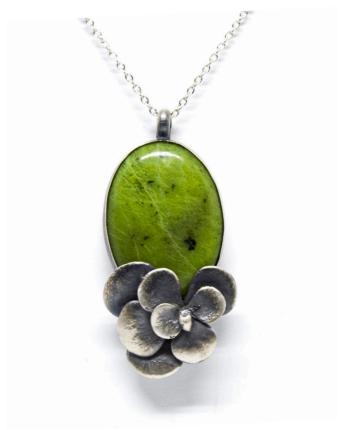

#### stone necklace: echeveria

| 2" cast | 18" / 24" / 30" chain |       | ST10C | carnellian    | \$96 |
|---------|-----------------------|-------|-------|---------------|------|
| ST10L   | labradorite           | \$100 | ST10J | jade          | \$96 |
| ST10T   | african turquoise     | \$96  | ST10Q | smokey quartz | \$96 |
| ST10A   | artistic stone        | \$96  | ST10V | amethyst      | \$96 |