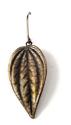

#### peperomia earrings: small dangle

| 1.25 Cast | ITTELLCITTOOK   |      |
|-----------|-----------------|------|
| S13S      | sterling silver | \$42 |
| S13B      | bronze          | \$32 |
| S13G      | gold vermeil    | \$62 |
|           |                 |      |