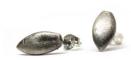

#### tree bark ring

.5" x 1" cast

| Bo3S | sterling silver |
|------|-----------------|
| Bo3B | bronze          |

#### tree bark ring: large

| 1-2 X I CdSt |                 |      |  |  |
|--------------|-----------------|------|--|--|
| Bo8S         | sterling silver | \$54 |  |  |
| Bo8B         | bronze          | \$48 |  |  |