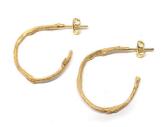

1" cast | post

| To1S | sterling silver |
|------|-----------------|
| T01B | bronze          |
| To1G | gold vermeil    |

| twig ea   | arrings: loop   |
|-----------|-----------------|
| 1" × 2.5" | silver wire     |
| T02S      | sterling silver |