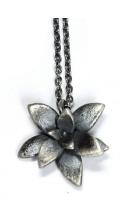

#### echeveria necklace: large

1" cast | 18" / 24" chain

Eo6Ssterling silver\$57Eo6Bbronze\$37Eo6Ggold vermeil\$77

#### willow necklace: echeveria

2" cast | 18" / 24" / 30" chain

| Wo5S | sterling silver | \$75 |
|------|-----------------|------|
| Wo5B | bronze          | \$48 |
| Wo5G | gold vermeil    | \$95 |
|      |                 |      |