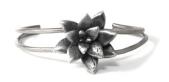

#### echeveria cuff: large

1" cast | 2.25" / 2.5" diameter

 Eo1S
 sterling silver
 \$80

 Eo1B
 bronze
 \$58

 Eo1G
 gold vermeil
 \$110

echeveria cuff: small

(2) .5" cast | 2.25" / 2.5" diameter

E02Ssterling silver\$55E02Bbronze\$45E02Ggold vermeil\$80