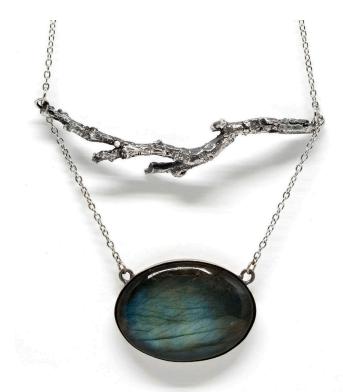

#### stone necklace: twig

sterling silver

2" - 3" cast | 18" chain

ST08P peridot \$55