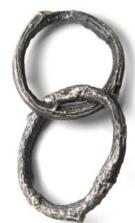

#### willow necklace: double

2" cast | 24" / 30" chain

| Wo2S | sterling silver | \$77 |
|------|-----------------|------|
| Wo2B | bronze          | \$34 |
| W02G | gold vermeil    | \$97 |