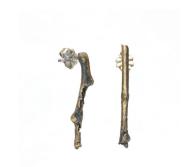

#### twig earrings: long 2..5" cast

To8S sterling silver To8B bronze To8G gold vermeil

\$48 \$33 \$68

.75" cast | post T11S sterling silver T11B bronze T11G gold vermeil

twig earrings: studs

twig necklace: large