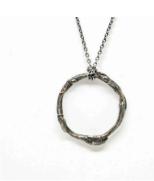

#### willow earrings: hoop

2" cast | post

| Wo4S | sterling silver | \$59 |
|------|-----------------|------|
| Wo4B | bronze          | \$33 |
| Wo4G | gold vermeil    | \$79 |