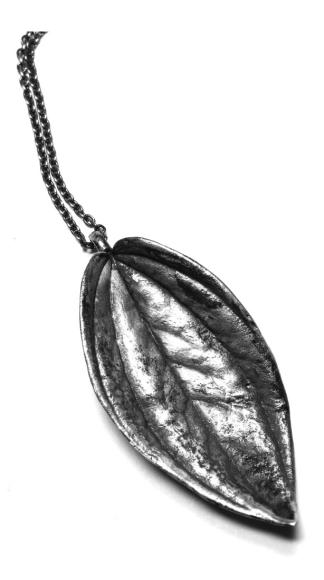

#### echeveria necklace: large

1" cast | 18" / 24" chain

Eo6Ssterling silver\$57Eo6Bbronze\$37Eo6Ggold vermeil\$77

#### echeveria necklace: small

.5" cast | 16" / 18" chain

Eo7Ssterling silver\$37Eo7Bbronze\$32Eo7Ggold vermeil\$52