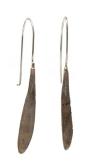

#### tree bark necklace: large

| Z X I CUSE | 1 10 / 30 CHAIH |       |
|------------|-----------------|-------|
| Bo1S       | sterling silver | \$86  |
| B01B       | bronze          | \$50  |
| B01G       | gold vermeil    | \$106 |

#### tree bark necklace: medium

.5" x 1.5" cast | 24" / 30" chain

| sterling silver | \$43   |
|-----------------|--------|
| bronze          | \$31   |
| gold vermeil    | \$63   |
|                 | bronze |

#### tree bark ring

.5" x 1" cast

| Bo3S | sterling silver |
|------|-----------------|
| Bo3B | bronze          |

#### tree bark band

.5" / 6-8 mm band

\$43

\$38

| Bo4S | sterling silver | \$54 |
|------|-----------------|------|
| B04B | bronze          | \$31 |

tree bark cuff links

.5" x .75" cast | cuff links

sterling silver

gold vermeil

bronze

Bo<sub>5</sub>S

Bo<sub>5</sub>B

Bo5G

\$65

\$50

\$85

#### tree bark studs

5" cast I post

| Bo6S | sterling silver | \$22 |
|------|-----------------|------|
| Bo6B | bronze          | \$17 |
| Bo6G | gold vermeil    | \$42 |

#### tree bark earrings

.5" x 1.5" cast | post

| Bo7S | sterling silver | \$52 |
|------|-----------------|------|
| Bo7B | bronze          | \$33 |
| Bo7G | gold vermeil    | \$72 |

#### tree bark ring: large

| 1-2 X I CdSt |                 |      |  |  |
|--------------|-----------------|------|--|--|
| Bo8S         | sterling silver | \$54 |  |  |
| Bo8B         | bronze          | \$48 |  |  |

#### tree bark bracelet

2" - 3" cast | 4" chain

| BogS              | sterling silver | \$65 |
|-------------------|-----------------|------|
| Bo <sub>9</sub> B | bronze          | \$42 |