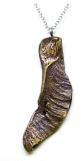

#### succulent earrings: dagger

1.25" cast | post

| 1.25 0000 | I boos          |      |
|-----------|-----------------|------|
| SO1S      | sterling silver | \$43 |
| S01B      | bronze          | \$32 |
| S01G      | gold vermeil    | \$63 |