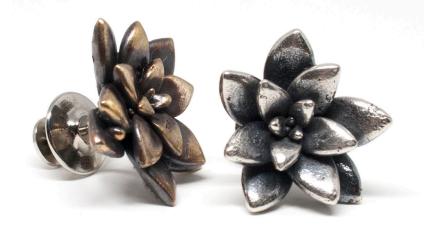

#### succulent earrings: dagger

1.25" cast | post

| 1.25 0000 | I boos          |      |
|-----------|-----------------|------|
| SO1S      | sterling silver | \$43 |
| S01B      | bronze          | \$32 |
| S01G      | gold vermeil    | \$63 |