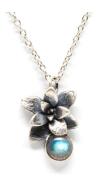

#### stone necklace: succulent

sterling silver

.5" x .75" | 16" / 18" chain labradorite

ST03L

#### stone earrings: succulent

sterling silver

.5" x .75" | 1.5" drop, wishbone

| ST05L | labradorite       | \$55 | ST05C | carnellian | \$52 |
|-------|-------------------|------|-------|------------|------|
| ST05T | african turquoise | \$52 | ST05M | moonstone  | \$52 |
| STOEV | amethyst          | \$52 | STOEP | peridot    | \$52 |