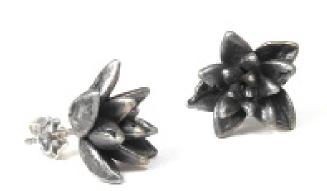

## echeveria

#### echeveria cuff: large

1" cast | 2.25" / 2.5" diameter

 Eo1S
 sterling silver
 \$80

 Eo1B
 bronze
 \$58

 Eo1G
 gold vermeil
 \$110

echeveria cuff: small

(2) .5" cast | 2.25" / 2.5" diameter

E02Ssterling silver\$55E02Bbronze\$45E02Ggold vermeil\$80