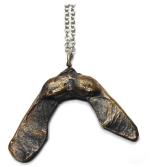

#### willow earrings: hoop

2" cast | post

| Wo4S | sterling silver | \$59 |
|------|-----------------|------|
| Wo4B | bronze          | \$33 |
| Wo4G | gold vermeil    | \$79 |