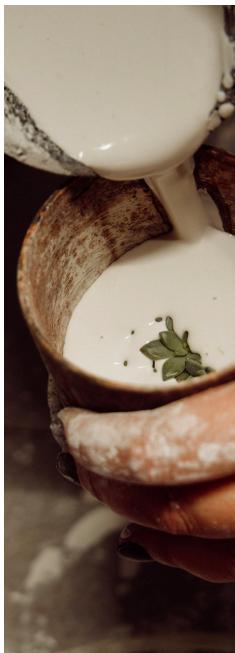

## process

Tree trunk arts hand casts natural elements in solid silver and bronze. Through the wonder of nature and the artist's spin on the lost wax casting process, each piece is unique. The plant parts are put into a wet plaster then the plaster mold goes into a kiln for 8+ hours, burning out the plant material to create a mold. Molten metal is centrifugally thrown into the mold creating a solid metal model to be then transformed into ready-to-wear jewelry.