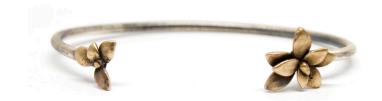

#### willow earrings: hoop

2" cast | post

| Wo4S | sterling silver | \$59 |
|------|-----------------|------|
| Wo4B | bronze          | \$33 |
| Wo4G | gold vermeil    | \$79 |