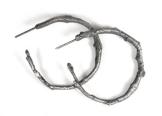

#### willow earrings: hoop

2" cast | post

| Wo4S | sterling silver | \$59 |
|------|-----------------|------|
| Wo4B | bronze          | \$33 |
| Wo4G | gold vermeil    | \$79 |