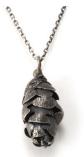

seed pin: medium maple

1.25" cast | tie tack

M10S sterling silver \$42 M<sub>10</sub>B bronze \$30 gold vermeil \$62 M<sub>10</sub>G

seed earrings: eucalyptus

2" cast | wishbone

M12S sterling silver \$30 M12B bronze \$27 M12G gold vermeil \$50