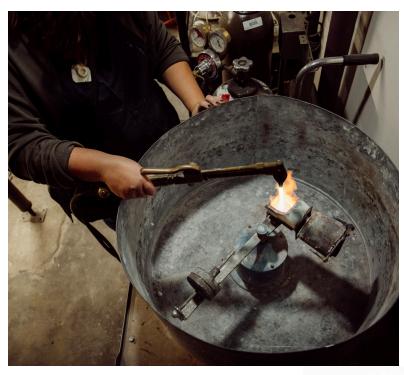

## process

Tree trunk arts hand casts natural elements in solid silver and bronze. Through the wonder of nature and the artist's spin on the lost wax casting process, each piece is unique. The plant parts are put into a wet plaster then the plaster mold goes into a kiln for 8+ hours, burning out the plant material to create a mold. Molten metal is centrifugally thrown into the mold creating a solid metal model to be then transformed into ready-to-wear jewelry.