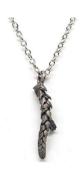

#### willow necklace: single

.75"- 1" cast | 18" chain

| ./ 5 - 00 | 00   10 0110111 |      |
|-----------|-----------------|------|
| Wo1S      | sterling silver | \$36 |
| W01B      | bronze          | \$30 |
| Wo1G      | gold vermeil    | \$56 |