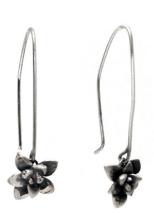

#### echeveria earrings: petal

.25" cast | post

\$70

\$50

\$90

|      | 1               |      |
|------|-----------------|------|
| E11S | sterling silver | \$22 |
| E11B | bronze          | \$18 |
| E11G | gold vermeil    | \$42 |