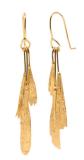

### tree trunk arts

2020 COLLECTION

248.622.0573 info@treetrunkarts.com treetrunkarts.com

| †\ <b>Y/I</b> / | earrings: | haan |
|-----------------|-----------|------|
| LWIG            | carrings. | HOOP |
|                 | . •       |      |

1" cast | post

| To1S | sterling silver |
|------|-----------------|
| T01B | bronze          |
| To1G | gold vermeil    |

| twig ea   | arrings: loop   |
|-----------|-----------------|
| 1" × 2.5" | silver wire     |
| T02S      | sterling silver |

| T02S | sterling silver | \$42 |
|------|-----------------|------|
| Го2В | bronze          | \$32 |
| T02G | gold vermeil    | \$62 |

| twig earrings: medium |                                              |  |  |  |
|-----------------------|----------------------------------------------|--|--|--|
| wishbone / post       |                                              |  |  |  |
| sterling silver       | \$40                                         |  |  |  |
| bronze                | \$30                                         |  |  |  |
| gold vermeil          | \$60                                         |  |  |  |
|                       | wishbone / post<br>sterling silver<br>bronze |  |  |  |

twig earrings: small

.75" cast | post

| T04S | sterling silver | \$29 |
|------|-----------------|------|
| T04B | bronze          | \$24 |
| T04G | gold vermeil    | \$49 |

twig necklace

2" - 3" cast | 18" chain

| 0                 |                 |      |
|-------------------|-----------------|------|
| To5S              | sterling silver | \$39 |
| To <sub>5</sub> B | bronze          | \$30 |
| To5G              | gold vermeil    | \$50 |

twig ring: bar 1.5" - 2.5" cast

To6S sterling silver \$40 To6B bronze \$30

twig bracelet 2" - 3" cast | 4" chain

| To7S | sterling silver | \$40 |
|------|-----------------|------|
| To7B | bronze          | \$30 |
| To7G | gold vermeil    | \$60 |

\$20

\$16

\$40

#### twig earrings: long 2..5" cast

To8S sterling silver To8B bronze To8G gold vermeil

\$48 \$33 \$68

.75" cast | post T11S sterling silver T11B bronze T11G gold vermeil

twig earrings: studs

twig necklace: large

2" - 3" cast | 18" / 24" / 30" chain

\$68 T12S sterling silver \$38 T12B bronze T12G gold vermeil \$88

twig necklace: chain

18" | silverchain

T13S sterling silver + \$59 bronze