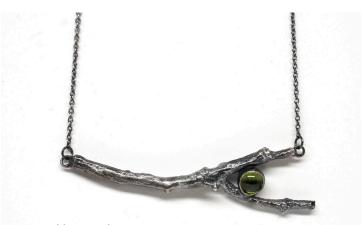

### tree trunk arts

2020 COLLECTION

248.622.0573 info@treetrunkarts.com treetrunkarts.com

stone necklace: twig statement african turquoise

stone necklace: twig statement ST01A artistic stone \$96

#### stone necklace: twig statement

sterling silver

| 3.5" cast | 18" hang, 16" fit |       | ST01C | carnellian    | \$96 |
|-----------|-------------------|-------|-------|---------------|------|
| ST01L     | labradorite       | \$115 | ST01J | jade          | \$96 |
| ST01T     | african turquoise | \$96  | ST01Q | smokey quartz | \$96 |
| ST01A     | artistic stone    | \$96  | ST01V | amethyst      | \$06 |