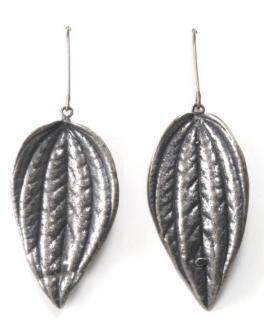

#### peperomia earrings: small dangle

| 1.25 Cast | ITTELLCITTOOK   |      |
|-----------|-----------------|------|
| S13S      | sterling silver | \$42 |
| S13B      | bronze          | \$32 |
| S13G      | gold vermeil    | \$62 |
|           |                 |      |