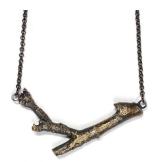

twig earrings: small

.75" cast | post

| T04S | sterling silver | \$29 |
|------|-----------------|------|
| T04B | bronze          | \$24 |
| T04G | gold vermeil    | \$49 |

twig necklace

2" - 3" cast | 18" chain

| 0                 |                 |      |
|-------------------|-----------------|------|
| To5S              | sterling silver | \$39 |
| To <sub>5</sub> B | bronze          | \$30 |
| To5G              | gold vermeil    | \$50 |