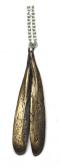

seed necklace: medium maple seed necklace: maple wing

1.25" cast | 18" / 24" chain

Mo7S sterling silver \$42 Mo7B \$30 bronze gold vermeil \$62 Mo7G

.75" x 2" | 24" / 30" chain

Mo<sub>9</sub>S sterling silver \$43 Mo<sub>9</sub>B bronze \$30 Mo<sub>9</sub>G gold vermeil \$63