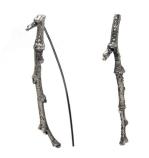

#### stone necklace: twig

sterling silver

2" - 3" cast | 18" chain

ST08P peridot \$55