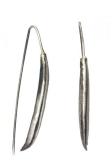

#### twig earrings: long 2..5" cast

To8S sterling silver To8B bronze To8G gold vermeil

\$48 \$33 \$68

.75" cast | post T11S sterling silver T11B bronze T11G gold vermeil

twig earrings: studs

twig necklace: large