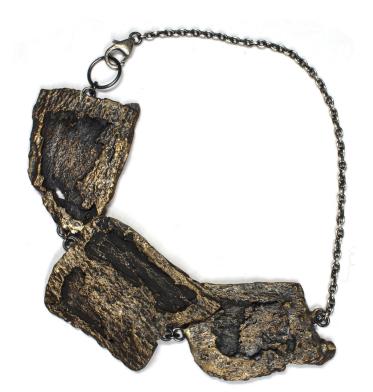

#### tree bark necklace: large

| Z X I CUSE | 1 10 / 30 CHAIH |       |
|------------|-----------------|-------|
| Bo1S       | sterling silver | \$86  |
| B01B       | bronze          | \$50  |
| B01G       | gold vermeil    | \$106 |

#### tree bark necklace: medium

.5" x 1.5" cast | 24" / 30" chain

| sterling silver | \$43   |
|-----------------|--------|
| bronze          | \$31   |
| gold vermeil    | \$63   |
|                 | bronze |