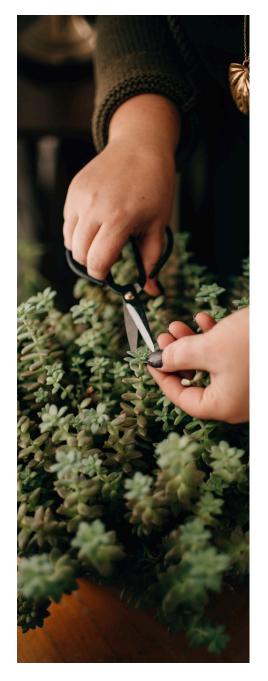

## process

Tree trunk arts hand casts natural elements in solid silver and bronze. Through the wonder of nature and the artist's spin on the lost wax casting process, each piece is unique. The plant parts are put into a wet plaster then the plaster mold goes into a kiln for 8+ hours, burning out the plant material to create a mold. Molten metal is centrifugally thrown into the mold creating a solid metal model to be then transformed into ready-to-wear jewelry.