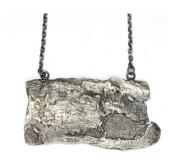

#### tree bark necklace: large

| Z X I CUSE | 1 10 / 30 CHAIH |       |
|------------|-----------------|-------|
| Bo1S       | sterling silver | \$86  |
| B01B       | bronze          | \$50  |
| B01G       | gold vermeil    | \$106 |

#### tree bark necklace: medium

.5" x 1.5" cast | 24" / 30" chain

| sterling silver | \$43   |
|-----------------|--------|
| bronze          | \$31   |
| gold vermeil    | \$63   |
|                 | bronze |