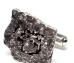

#### tree bark ring: large

| 1-2 X I CdSt |                 |      |  |  |
|--------------|-----------------|------|--|--|
| Bo8S         | sterling silver | \$54 |  |  |
| Bo8B         | bronze          | \$48 |  |  |