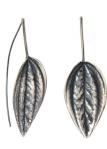

#### echeveria earrings: drop

.5" cast | 2" wishbone

 Eo4S
 sterling silver
 \$43

 Eo4B
 bronze
 \$31

 Eo4G
 gold vermeil
 \$63