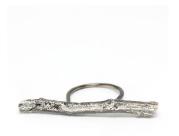

twig ring: bar 1.5" - 2.5" cast

To6S sterling silver \$40 To6B bronze \$30

twig bracelet 2" - 3" cast | 4" chain

| To7S | sterling silver | \$40 |
|------|-----------------|------|
| To7B | bronze          | \$30 |
| To7G | gold vermeil    | \$60 |