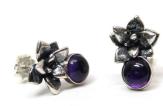

#### stone earrings: succulent

sterling silver

.5" x .75" | 1.5" drop, wishbone

| ST05L | labradorite       | \$55 | ST05C | carnellian | \$52 |
|-------|-------------------|------|-------|------------|------|
| ST05T | african turquoise | \$52 | ST05M | moonstone  | \$52 |
| STOEV | amethyst          | \$52 | STOEP | peridot    | \$52 |