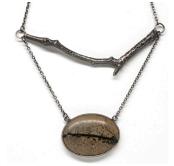

#### stone necklace: echeveria

| 2" cast | 18" / 24" / 30" chain |       | ST10C | carnellian    | \$96 |
|---------|-----------------------|-------|-------|---------------|------|
| ST10L   | labradorite           | \$100 | ST10J | jade          | \$96 |
| ST10T   | african turquoise     | \$96  | ST10Q | smokey quartz | \$96 |
| ST10A   | artistic stone        | \$96  | ST10V | amethyst      | \$96 |