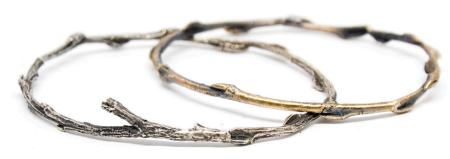

#### willow necklace: single

.75"- 1" cast | 18" chain

| ./ 5 - 00 | 00   10 0110111 |      |
|-----------|-----------------|------|
| Wo1S      | sterling silver | \$36 |
| W01B      | bronze          | \$30 |
| Wo1G      | gold vermeil    | \$56 |

#### willow necklace: double

2" cast | 24" / 30" chain

| Wo2S | sterling silver | \$77 |
|------|-----------------|------|
| Wo2B | bronze          | \$34 |
| W02G | gold vermeil    | \$97 |