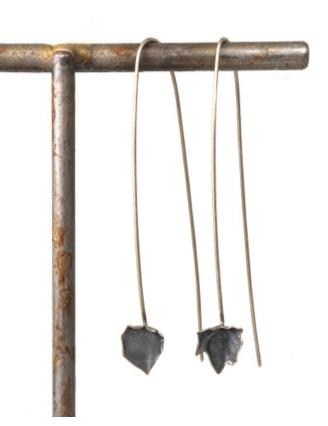

#### echeveria earrings: drop

.5" cast | 2" wishbone

 Eo4S
 sterling silver
 \$43

 Eo4B
 bronze
 \$31

 Eo4G
 gold vermeil
 \$63