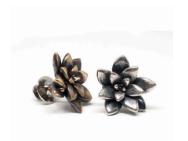

echeveria earrings: studs

.5" cast | post

 Eo3S
 sterling silver
 \$32

 Eo3B
 bronze
 \$23

 Eo3G
 gold vermeil
 \$52