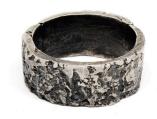

#### tree bark necklace: large

| Z X I CUSE | 1 10 / 30 CHAIH |       |
|------------|-----------------|-------|
| Bo1S       | sterling silver | \$86  |
| B01B       | bronze          | \$50  |
| B01G       | gold vermeil    | \$106 |

#### tree bark necklace: medium

.5" x 1.5" cast | 24" / 30" chain

| sterling silver | \$43   |
|-----------------|--------|
| bronze          | \$31   |
| gold vermeil    | \$63   |
|                 | bronze |