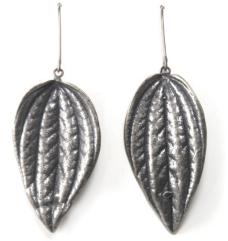

#### twig earrings: long 2..5" cast

To8S sterling silver To8B bronze To8G gold vermeil

\$48 \$33 \$68

.75" cast | post T11S sterling silver T11B bronze T11G gold vermeil

twig earrings: studs

twig necklace: large