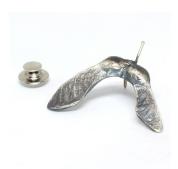

seed necklace: medium maple seed necklace: maple wing

1.25" cast | 18" / 24" chain

Mo7S sterling silver \$42 Mo7B \$30 bronze gold vermeil \$62 Mo7G

.75" x 2" | 24" / 30" chain

Mo<sub>9</sub>S sterling silver \$43 Mo<sub>9</sub>B bronze \$30 Mo<sub>9</sub>G gold vermeil \$63