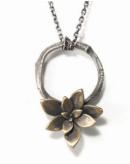

#### willow necklace: echeveria

2" cast | 18" / 24" / 30" chain

| Wo5S | sterling silver | \$75 |
|------|-----------------|------|
| Wo5B | bronze          | \$48 |
| Wo5G | gold vermeil    | \$95 |
|      |                 |      |