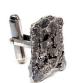

#### tree bark band

.5" / 6-8 mm band

\$43

\$38

| Bo4S | sterling silver | \$54 |
|------|-----------------|------|
| B04B | bronze          | \$31 |

tree bark cuff links

.5" x .75" cast | cuff links

sterling silver

gold vermeil

bronze

Bo<sub>5</sub>S

Bo<sub>5</sub>B

Bo5G

\$65

\$50

\$85