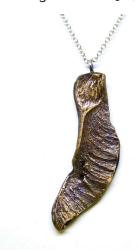

seed necklace: medium maple seed necklace: maple wing

1.25" cast | 18" / 24" chain

Mo7S sterling silver \$42 Mo7B \$30 bronze gold vermeil \$62 Mo7G

.75" x 2" | 24" / 30" chain

Mo<sub>9</sub>S sterling silver \$43 Mo<sub>9</sub>B bronze \$30 Mo<sub>9</sub>G gold vermeil \$63