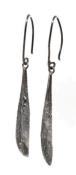

#### tree bark necklace: large

| Z X I CUSE | 1 10 / 30 CHAIH |       |
|------------|-----------------|-------|
| Bo1S       | sterling silver | \$86  |
| B01B       | bronze          | \$50  |
| B01G       | gold vermeil    | \$106 |

#### tree bark necklace: medium

.5" x 1.5" cast | 24" / 30" chain

| sterling silver | \$43   |
|-----------------|--------|
| bronze          | \$31   |
| gold vermeil    | \$63   |
|                 | bronze |

#### tree bark ring

.5" x 1" cast

| Bo3S | sterling silver |
|------|-----------------|
| Bo3B | bronze          |

#### tree bark band

.5" / 6-8 mm band

\$43

\$38

| Bo4S | sterling silver | \$54 |
|------|-----------------|------|
| B04B | bronze          | \$31 |

tree bark cuff links

.5" x .75" cast | cuff links

sterling silver

gold vermeil

bronze

Bo<sub>5</sub>S

Bo<sub>5</sub>B

Bo5G

\$65

\$50

\$85

#### tree bark studs

5" cast I post

| Bo6S | sterling silver | \$22 |
|------|-----------------|------|
| Bo6B | bronze          | \$17 |
| Bo6G | gold vermeil    | \$42 |

#### tree bark earrings

.5" x 1.5" cast | post

| Bo7S | sterling silver | \$52 |
|------|-----------------|------|
| Bo7B | bronze          | \$33 |
| Bo7G | gold vermeil    | \$72 |

#### tree bark ring: large

| 1-2 X I CdSt |                 |      |  |  |
|--------------|-----------------|------|--|--|
| Bo8S         | sterling silver | \$54 |  |  |
| Bo8B         | bronze          | \$48 |  |  |

#### tree bark bracelet

2" - 3" cast | 4" chain

| BogS              | sterling silver | \$65 |
|-------------------|-----------------|------|
| Bo <sub>9</sub> B | bronze          | \$42 |