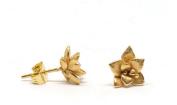

echeveria earrings: studs

.5" cast | post

 Eo3S
 sterling silver
 \$32

 Eo3B
 bronze
 \$23

 Eo3G
 gold vermeil
 \$52