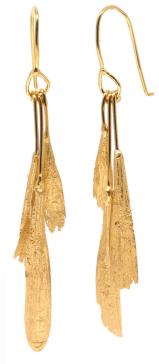

#### succulent earrings: petal

1.25" cast | 18" / 24" chain

| S07S | sterling silver | \$42 |
|------|-----------------|------|
| S07B | bronze          | \$31 |
| S07G | gold vermeil    | \$62 |