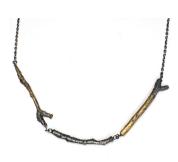

#### willow necklace: single

.75"- 1" cast | 18" chain

| ./ 5 - 00 | 00   10 0110111 |      |
|-----------|-----------------|------|
| Wo1S      | sterling silver | \$36 |
| W01B      | bronze          | \$30 |
| Wo1G      | gold vermeil    | \$56 |

#### willow necklace: double

2" cast | 24" / 30" chain

| Wo2S | sterling silver | \$77 |
|------|-----------------|------|
| Wo2B | bronze          | \$34 |
| W02G | gold vermeil    | \$97 |