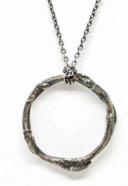

#### willow necklace: single

.75"- 1" cast | 18" chain

| ./ 5 - 00 | 00   10 0110111 |      |
|-----------|-----------------|------|
| Wo1S      | sterling silver | \$36 |
| W01B      | bronze          | \$30 |
| Wo1G      | gold vermeil    | \$56 |

#### willow necklace: double

2" cast | 24" / 30" chain

| Wo2S | sterling silver | \$77 |
|------|-----------------|------|
| Wo2B | bronze          | \$34 |
| W02G | gold vermeil    | \$97 |