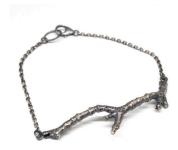

#### willow necklace: single

.75"- 1" cast | 18" chain

| ./ 5 - 00 | 00   10 0110111 |      |
|-----------|-----------------|------|
| Wo1S      | sterling silver | \$36 |
| W01B      | bronze          | \$30 |
| Wo1G      | gold vermeil    | \$56 |

#### willow necklace: double

2" cast | 24" / 30" chain

| Wo2S | sterling silver | \$77 |
|------|-----------------|------|
| Wo2B | bronze          | \$34 |
| W02G | gold vermeil    | \$97 |