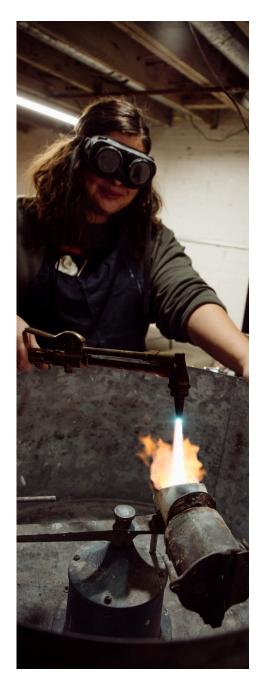

## process

Tree trunk arts hand casts natural elements in solid silver and bronze. Through the wonder of nature and the artist's spin on the lost wax casting process, each piece is unique. The plant parts are put into a wet plaster then the plaster mold goes into a kiln for 8+ hours, burning out the plant material to create a mold. Molten metal is centrifugally thrown into the mold creating a solid metal model to be then transformed into ready-to-wear jewelry.