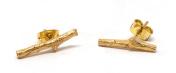

twig ring: bar 1.5" - 2.5" cast

To6S sterling silver \$40 To6B bronze \$30

twig bracelet 2" - 3" cast | 4" chain

| To7S | sterling silver | \$40 |
|------|-----------------|------|
| To7B | bronze          | \$30 |
| To7G | gold vermeil    | \$60 |