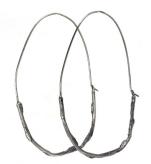

#### willow earrings: hoop

2" cast | post

| Wo4S | sterling silver | \$59 |
|------|-----------------|------|
| Wo4B | bronze          | \$33 |
| Wo4G | gold vermeil    | \$79 |