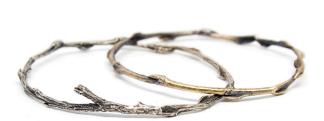

#### willow bangle

2.75" diameter

| Wo7S | sterling silver | \$52 |
|------|-----------------|------|
| Wo7B | bronze          | \$34 |
| Wo7G | gold vermeil    | \$73 |