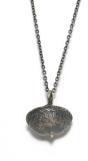

#### willow necklace: echeveria

2" cast | 18" / 24" / 30" chain

| Wo5S | sterling silver | \$75 |
|------|-----------------|------|
| Wo5B | bronze          | \$48 |
| Wo5G | gold vermeil    | \$95 |
|      |                 |      |