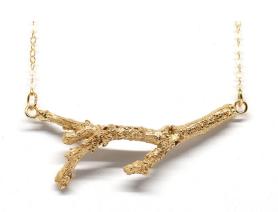

#### echeveria necklace: large

1" cast | 18" / 24" chain

Eo6Ssterling silver\$57Eo6Bbronze\$37Eo6Ggold vermeil\$77