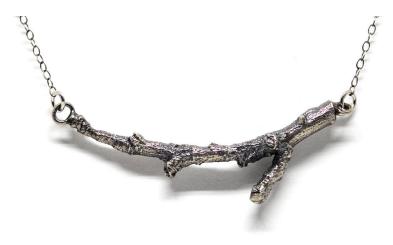

twig earrings: small

.75" cast | post

| T04S | sterling silver | \$29 |
|------|-----------------|------|
| T04B | bronze          | \$24 |
| T04G | gold vermeil    | \$49 |

twig necklace

2" - 3" cast | 18" chain

| 0                 |                 |      |
|-------------------|-----------------|------|
| To5S              | sterling silver | \$39 |
| To <sub>5</sub> B | bronze          | \$30 |
| To5G              | gold vermeil    | \$50 |