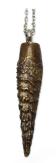

#### succulent necklace: spike

15" cast | 18" / 24" / 30" chain

| So5S | sterling silver | \$56 |
|------|-----------------|------|
| S05B | bronze          | \$34 |
| S05G | gold vermeil    | \$76 |