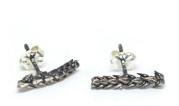

#### willow earrings: hoop

2" cast | post

| Wo4S | sterling silver | \$59 |
|------|-----------------|------|
| Wo4B | bronze          | \$33 |
| Wo4G | gold vermeil    | \$79 |