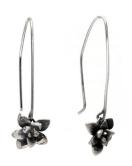

#### echeveria earrings: drop

.5" cast | 2" wishbone

 Eo4S
 sterling silver
 \$43

 Eo4B
 bronze
 \$31

 Eo4G
 gold vermeil
 \$63