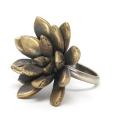

#### echeveria ring: large

1" cast

**E08S** sterling silver \$57 **E08B** bronze \$37

#### echeveria ring: small

.5" cast

EogSsterling silver\$43EogBbronze\$32