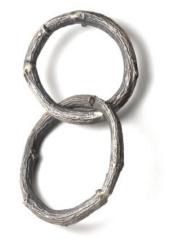

#### willow earrings: hoop

2" cast | post

| Wo4S | sterling silver | \$59 |
|------|-----------------|------|
| Wo4B | bronze          | \$33 |
| Wo4G | gold vermeil    | \$79 |