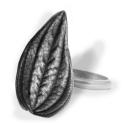

#### peperomia ring

| S14S | sterling silver | \$42 |
|------|-----------------|------|
| S14B | bronze          | \$32 |
| S14G | gold vermeil    | \$62 |

3" cast | 18" / 24" / 30" chain

| SogS              | sterling silver | \$57 |
|-------------------|-----------------|------|
| So <sub>9</sub> B | bronze          | \$34 |
| SogG              | gold vermeil    | \$77 |