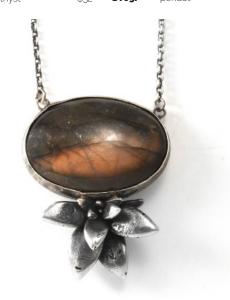

#### willow necklace: echeveria

2" cast | 18" / 24" / 30" chain

| Wo5S | sterling silver | \$75 |
|------|-----------------|------|
| Wo5B | bronze          | \$48 |
| Wo5G | gold vermeil    | \$95 |
|      |                 |      |