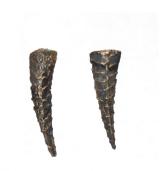

#### succulent earrings: dagger

1.25" cast | post

| 1.25 0000 | I boos          |      |
|-----------|-----------------|------|
| SO1S      | sterling silver | \$43 |
| S01B      | bronze          | \$32 |
| S01G      | gold vermeil    | \$63 |

#### succulent necklace: dagger

| 1.25" cast | 18" / 24" | chain |
|------------|-----------|-------|
|------------|-----------|-------|

| 0    |                 |      |
|------|-----------------|------|
| S02S | sterling silver | \$50 |
| S02B | bronze          | \$34 |
| S02G | gold vermeil    | \$70 |
|      |                 |      |