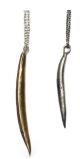

#### succulent earrings: dagger

1.25" cast | post

| 1.25 0000 | I boos          |      |
|-----------|-----------------|------|
| SO1S      | sterling silver | \$43 |
| S01B      | bronze          | \$32 |
| S01G      | gold vermeil    | \$63 |

#### succulent necklace: dagger

| 1.25" cast | 18" / 24" | chain |
|------------|-----------|-------|
|------------|-----------|-------|

| 0    |                 |      |
|------|-----------------|------|
| S02S | sterling silver | \$50 |
| S02B | bronze          | \$34 |
| S02G | gold vermeil    | \$70 |
|      |                 |      |