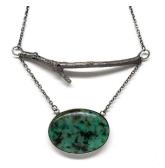

#### stone necklace: echeveria

| 2" cast | 18" / 24" / 30" chain |       | ST10C | carnellian    | \$96 |
|---------|-----------------------|-------|-------|---------------|------|
| ST10L   | labradorite           | \$100 | ST10J | jade          | \$96 |
| ST10T   | african turquoise     | \$96  | ST10Q | smokey quartz | \$96 |
| ST10A   | artistic stone        | \$96  | ST10V | amethyst      | \$96 |