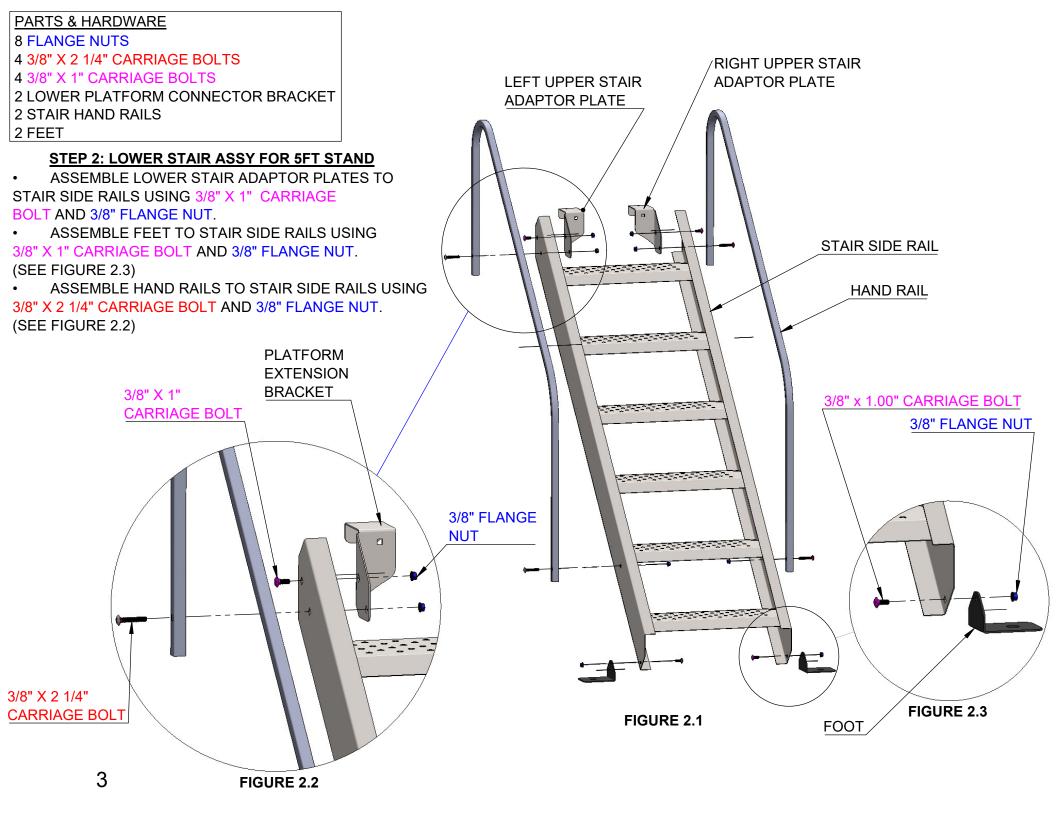

#### PARTS & HARDWARE

- 2 3/8" x 1.00" CARRIAGE BOLT
- 2 3/8" FLANGE NUT
- 1 LOWER STAIR ASSEMBLY
- 1 5' STAND WITH PORCH EXTENSION

#### STEP 3: LOWER STAIR TO 5FT STAND ASSY

WITH TWO PEOPLE (ONE ON EACH SIDE OF THE LOWER STAIR) LIFT THE LOWER STAIR AND HOOK THE CONNECTING BRACKETS OVER THE PORCH EXTENSION ALIGNING HOLES AND ASSEMBLE USING 3/8" x 1.00" CARRIAGE BOLTS AND 3/8" FLANGE NUTS AS SHOWN IN FIGURE 2.1