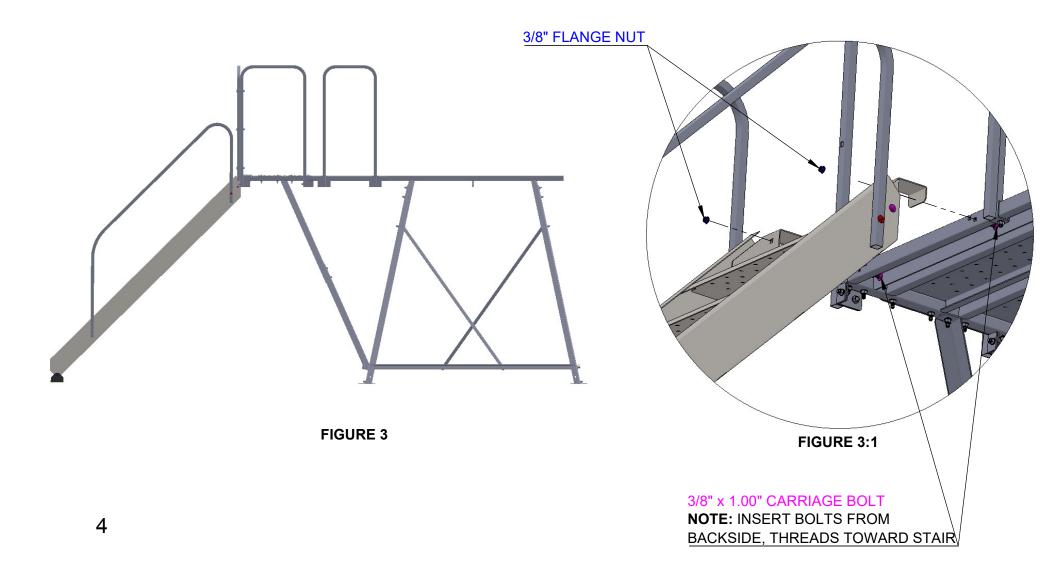

#### STEP 3: LOWER STAIR TO 5FT STAND ASSY

WITH TWO PEOPLE (ONE ON EACH SIDE OF THE LOWER STAIR) LIFT THE LOWER STAIR AND HOOK THE CONNECTING BRACKETS OVER THE PORCH EXTENSION ALIGNING HOLES AND ASSEMBLE USING 3/8" x 1.00" CARRIAGE BOLTS AND 3/8" FLANGE NUTS AS SHOWN IN FIGURE 2.1