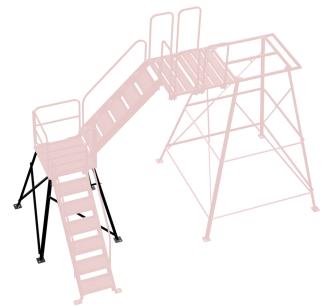

### BOX 3: Legs & Braces for 10' Stairway

NOTE: To complete a 10ft Stairway, BOX 1 (RD-PLSTAIRS-5), BOX 2 (RD-PLS-BOX 2) & BOX 3 (RD-PLS-BOX 3) are requried.