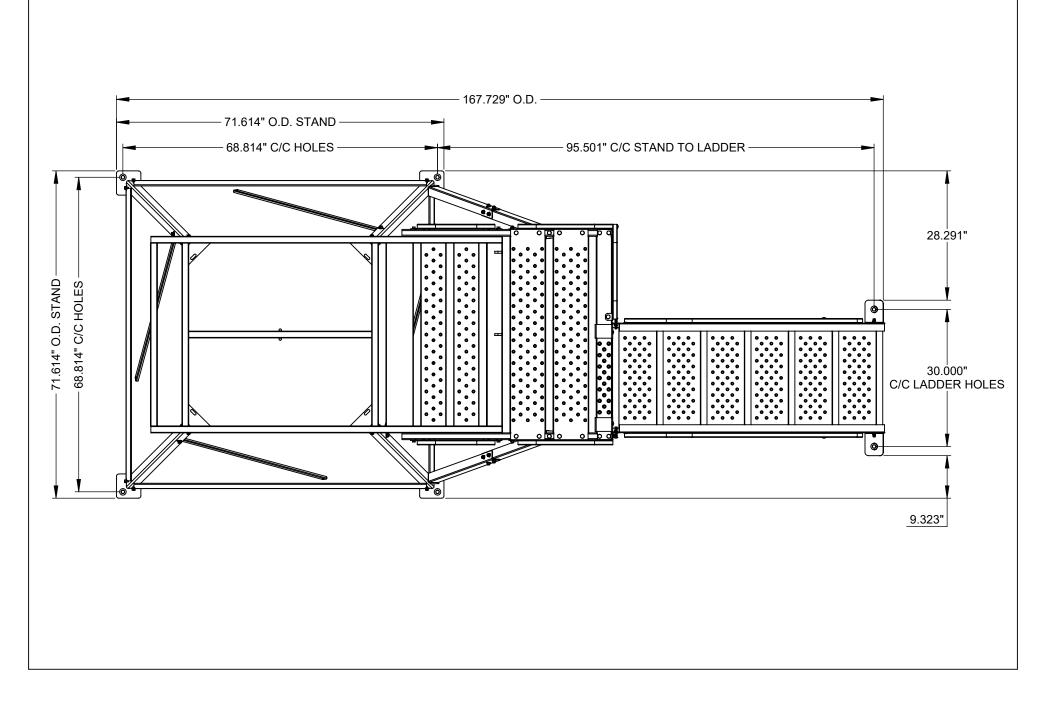

e confusion in the assembly process, please read these instructions in their entirety before beginning.

Should you have any questions about the assembly, installation or use of this product, or any other Redneck Outdoor Products, please call one of our customer service representatives toll free at 877-523-9986.

#### FIGURE 1.1 LOWER STAIR TO 5FT STAND PARTS INVENTORY



2



#### PARTS & HARDWARE

- 2 3/8" x 1.00" CARRIAGE BOLT
- 2 3/8" FLANGE NUT
- 1 LOWER STAIR ASSEMBLY
- 1 5' STAND WITH PORCH EXTENSION

#### STEP 3: LOWER STAIR TO 5FT STAND ASSY

WITH TWO PEOPLE (ONE ON EACH SIDE OF THE LOWER STAIR) LIFT THE LOWER STAIR AND HOOK THE CONNECTING BRACKETS OVER THE PORCH EXTENSION ALIGNING HOLES AND ASSEMBLE USING 3/8" x 1.00" CARRIAGE BOLTS AND 3/8" FLANGE NUTS AS SHOWN IN FIGURE 2.1





## **RD-PLSTAIRS-5**

### **BOX 1:** Ladder, Handrails, Brackets & Feet

NOTE: Can be used as a 5' Stairway or Bottom Section of a 10' Stairway.



## **RD-PLS-BOX 2**

**BOX 2:** Upper Stairway, Platform & Handrails

NOTE: To complete a 10ft Stairway, BOX 1 (RD-PLSTAIRS-5), BOX 2 (RD-PLS-BOX 2) & BOX 3 (RD-PLS-BOX 3) are requried.



# **RD-PLS-BOX 3**

### BOX 3: Legs & Braces for 10' Stairway

NOTE: To complete a 10ft Stairway, BOX 1 (RD-PLSTAIRS-5), BOX 2 (RD-PLS-BOX 2) & BOX 3 (RD-PLS-BOX 3) are requried.