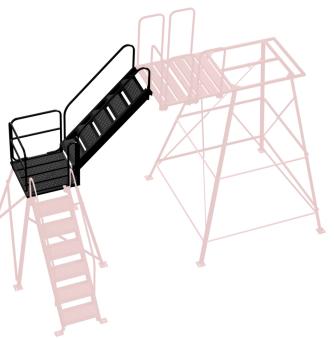

## **RD-PLS-BOX 2**

**BOX 2:** Upper Stairway, Platform & Handrails

NOTE: To complete a 10ft Stairway, BOX 1 (RD-PLSTAIRS-5), BOX 2 (RD-PLS-BOX 2) & BOX 3 (RD-PLS-BOX 3) are requried.