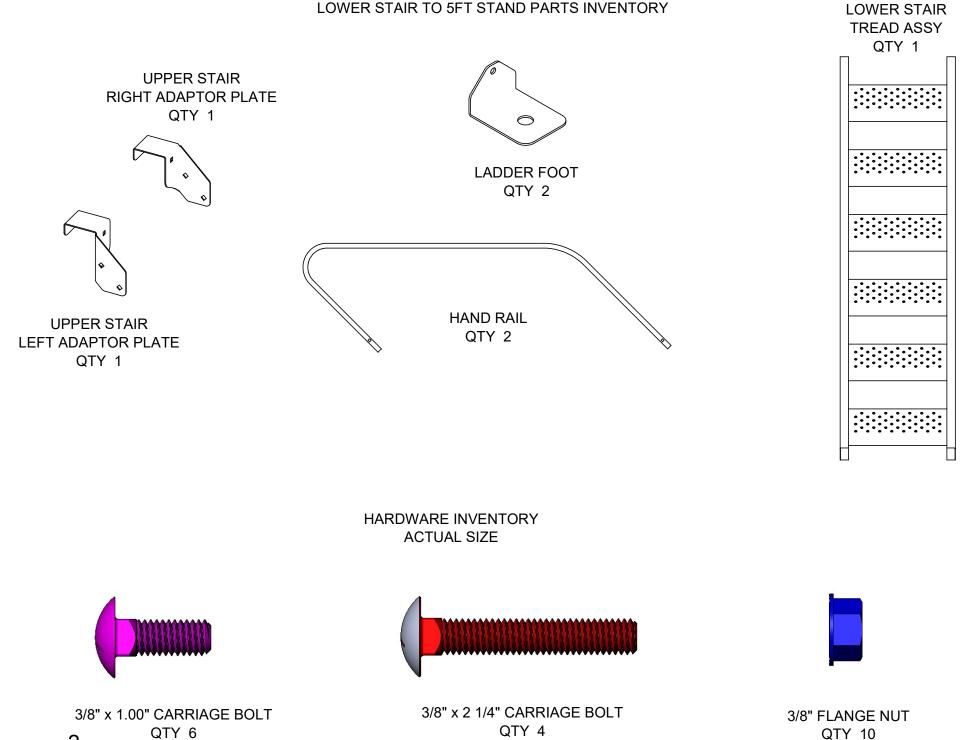

#### FIGURE 1.1 LOWER STAIR TO 5FT STAND PARTS INVENTORY

2

#### PARTS & HARDWARE

- 2 3/8" x 1.00" CARRIAGE BOLT
- 2 3/8" FLANGE NUT
- 1 LOWER STAIR ASSEMBLY
- 1 5' STAND WITH PORCH EXTENSION