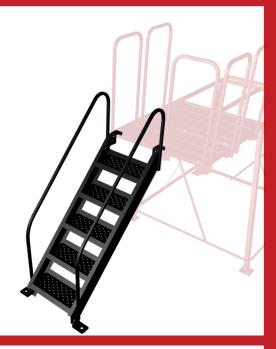

### **BOX 1:** Ladder, Handrails, Brackets & Feet

NOTE: Can be used as a 5' Stairway or Bottom Section of a 10' Stairway.