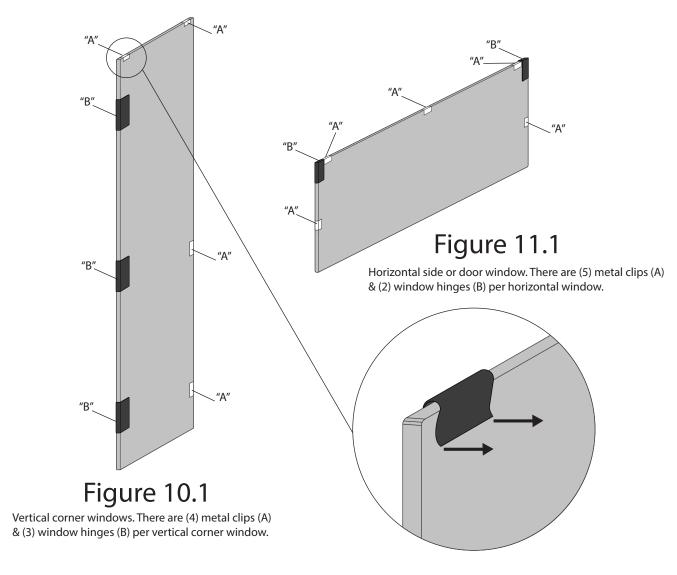

## 

**STEP 1:** Remove all parts from the packaging and familiarize yourself with all the parts required. Begin by installing the supplied metal window clips to the edge of the window making sure to face the contoured edges inward as illustrated in Figure 10.1 & 11.1.

**NOTE:** Your blind may not be equipped with vertical corner windows. If that is the case, disregard Figure 10.1.

**STEP 2:** Locate the appropriate camo curtain for each window and apply to the corresponding metal clips. The camo curtain will be closest to the glass when installed.