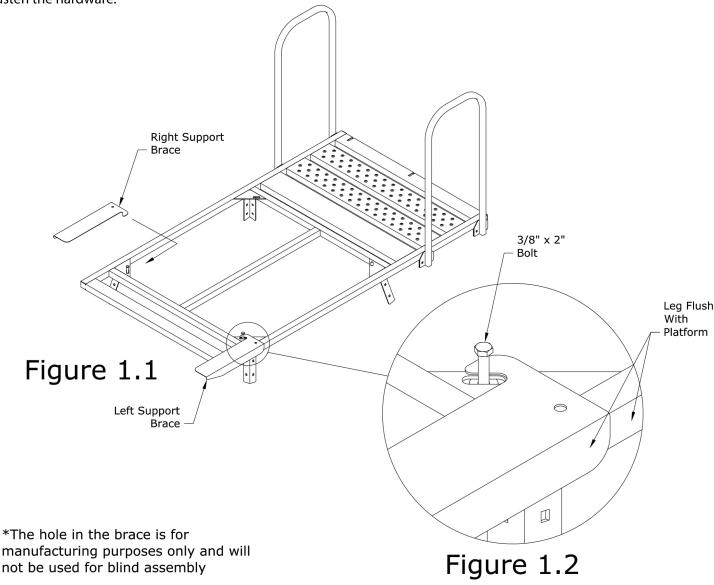

Before tightening the 3/8" x 2" bolts that attach your 6X6 Buck Palace to the Base Platform, slide the braces between the blind and platform as shown in Figure 1.1. Slide the braces toward the rear of the platform until the hook catches on the 3/8" x 2" bolt. Ensure that the vertical leg of the brace indicated in Figure 1.2 is flush with the side of the platform. Fasten the hardware.