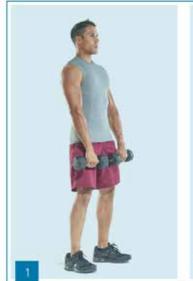

### **FRONT RAISE**

Stand with feet shoulderwidth apart and knees slightly bent. Grasp dumbbells and straighten arms along sides of body with hands in front of legs.

Bend and raise arms up and away from sides of body with hands just below shoulder height. Return to start position and repeat.