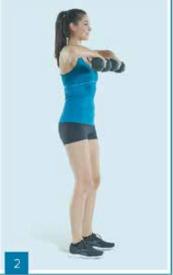

### **FRONT RAISE**

Stand with feet shoulderwidth apart and knees slightly bent. Grasp dumbbells and straighten arms along sides of body with hands in front of legs.

Bend and raise arms up and away from sides of body with hands just below shoulder height. Return to start position and repeat.