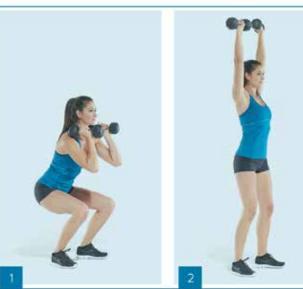

## SQUAT TO OVERHEAD PRESS

Stand with feet shoulderwidth apart and legs bent. Grasp dumbbells, bend arms and position hands in front of shoulders. Straighten legs while extending arms up and overhead above shoulders. Return to start position and repeat.