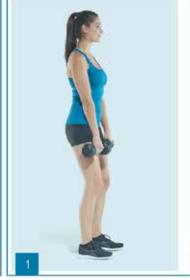

### **FRONT RAISE**

Stand with feet shoulderwidth apart and knees slightly bent. Grasp dumbbells and straighten arms along sides of body with hands in front of legs.

Bend and raise arms up and away from sides of body with hands just below shoulder height. Return to start position and repeat.