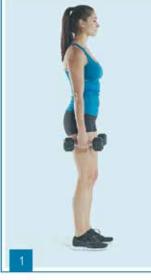

Stand with feet shoulderwidth apart and knees slightly bent. Grasp dumbbells and straighten arms along sides of body with hands in front of legs.

Bend and raise arms up and away from sides of body with hands just below shoulder height. Return to start position and repeat.