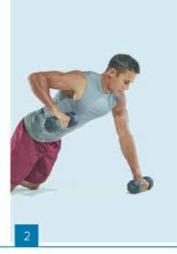

Kneel on floor; grasp dumbbells, position hands just outside shoulder- width. Bend arms and lower body toward floor with back straight and toes of feet on floor.

Straighten arms, balance on one arm, then bend opposite arm and pull elbow up and back to shoulder height. Return to start position and repeat.