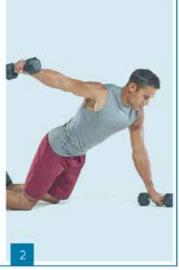

Kneel on floor; grasp dumbbells, position hands just outside shoulder- width. Bend arms and lower body toward floor with back straight and toes of feet on floor.

Straighten arms, balance on one arm, then bend opposite arm and pull elbow up and back to shoulder height. Return to start position and repeat.