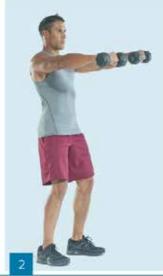

### **FRONT RAISE**

Stand with feet shoulderwidth apart and knees slightly bent. Grasp dumbbells and straighten arms along sides of body with hands in front of legs.

Bend and raise arms up and away from sides of body with hands just below shoulder height. Return to start position and repeat.