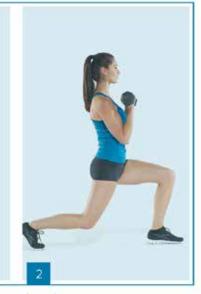

Stand with feet hip-width apart and knees slightly bent. Grasp dumbbells and straighten arms along sides of body.

Step forward with one leg while bending knees and arms. Return to start position and repeat.