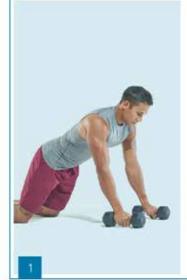

Kneel on floor; grasp dumbbells, position hands just outside shoulder- width. Bend arms and lower body toward floor with back straight and toes of feet on floor.

Straighten arms, balance on one arm, then bend opposite arm and pull elbow up and back to shoulder height. Return to start position and repeat.