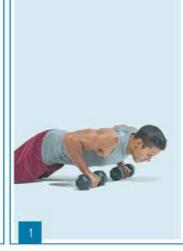

Kneel on floor; grasp dumbbells, position hands just outside shoulder- width. Bend arms and lower body toward floor with back straight and toes of feet on floor.

Straighten arms, balance on one arm, then bend opposite arm and pull elbow up and back to shoulder height. Return to start position and repeat.