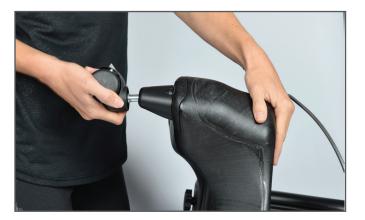

**STEP 2** Push the Leg Extenders firmly into the base until they are securely pressed up against the chair base.

**STEP 3** Insert each of the 4 caster wheels into each of the Leg Extender holes.

**STEP 4** Push the caster wheels firmly into the Leg Extenders until they are securely attached.