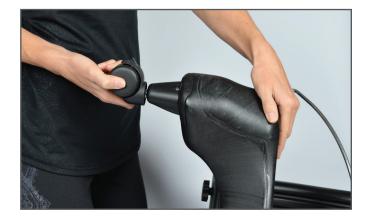

**STEP 2** Push the Leg Extenders firmly into the base until they are securely pressed up against the chair base.

**STEP 3** Insert each of the 4 caster wheels into each of the Leg Extender holes.

**STEP 4** Push the caster wheels firmly into the Leg Extenders until they are securely attached.