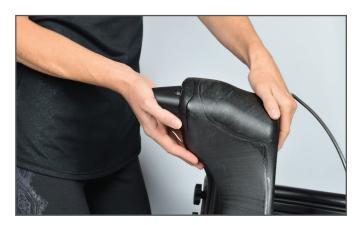

## STEP 1

Remove the caster wheels from the base of the chair. Insert the Leg Extenders into the holes making sure the metal connection point goes in the deepest hole and the two plastic connection points go into the shallow holes.