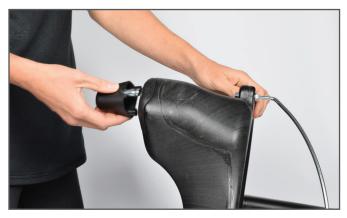

## STEP 1

Remove the caster wheels from the base of the chair. Insert the Leg Extenders into the holes making sure the metal connection point goes in the deepest hole and the two plastic connection points go into the shallow holes.