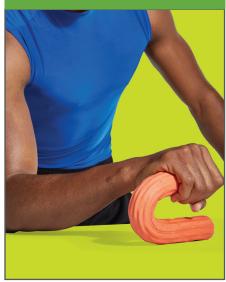

## **GRIP STRENGTHENING**

Grasp bar and twist.

Place bar on elbow and bend elbow. Apply overpressure.

Grip with both hands. Move elbows upward to ceiling.

Any exercise program comes with inherent risks. Consult your health care professional before beginning this or any exercise program.