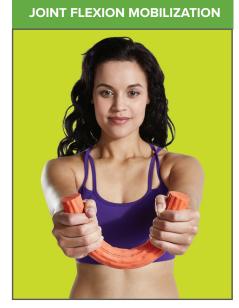

## **GRIP STRENGTHENING**

Grasp bar and twist.

Place bar on elbow and bend elbow. Apply overpressure.

Grip with both hands. Move elbows upward to ceiling.

Any exercise program comes with inherent risks. Consult your health care professional before beginning this or any exercise program.