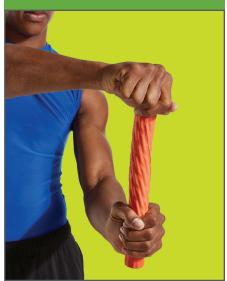

## **GRIP STRENGTHENING**

Grasp bar and twist.

Place bar on elbow and bend elbow. Apply overpressure.

Grip with both hands. Move elbows upward to ceiling.

Any exercise program comes with inherent risks. Consult your health care professional before beginning this or any exercise program.