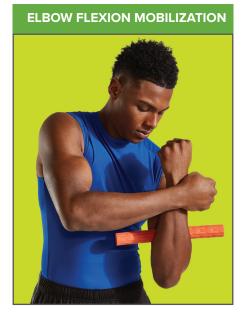

## **GRIP STRENGTHENING**

Grasp bar and twist.

Place bar on elbow and bend elbow. Apply overpressure.

Grip with both hands. Move elbows upward to ceiling.

Any exercise program comes with inherent risks. Consult your health care professional before beginning this or any exercise program.