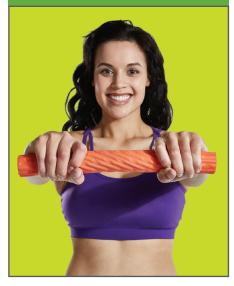

## **GRIP STRENGTHENING**

Grasp bar and twist.

Place bar on elbow and bend elbow. Apply overpressure.

Grip with both hands. Move elbows upward to ceiling.

Any exercise program comes with inherent risks. Consult your health care professional before beginning this or any exercise program.