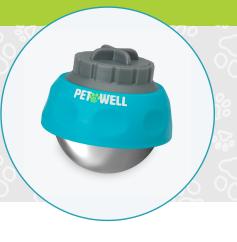

## PETEWELL ALL-OVER MASSAGE ROLLER

Provides soothing relief at home or on the go.

Stimulates blood flow to muscles and joints.

Enhances important pet-to-owner bonding.