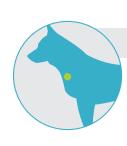

## **MASSAGE THE SHOULDERS**

- Features a sure-grip base so you can apply the perfect amount of pressure when massaging the shoulders.
- In a smooth-and-steady circular motion, gently massage around the shoulder region.