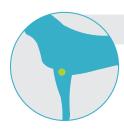

## **MASSAGE THE CHEST**

- Ideal for stimulating blood flow in larger muscle groups like the chest.
- For best results use in a circular motion — starting at the top and working downwards.