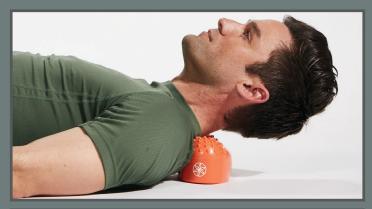

## **Cooling Therapy**

Place the Hot & Cold Neck Cradle in the freezer for 4-6 hours to freeze gel; product will stay cold 15-20 minutes. Refreeze as necessary.

Lie down on floor and place Hot & Cold Neck Cradle under neck.

Adjust placement until your head and neck are resting comfortably on the cradle.

Consult your doctor or physical therapist before beginning this or any other self-care program. This product is not a substitute for medical counseling and is not intended to cure any medical conditions.