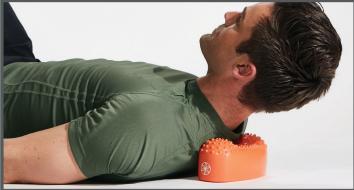

## **Cooling Therapy**

Place the Hot & Cold Neck Cradle in the freezer for 4-6 hours to freeze gel; product will stay cold 15-20 minutes. Refreeze as necessary.

Lie down on floor and place Hot & Cold Neck Cradle under neck.

Adjust placement until your head and neck are resting comfortably on the cradle.

Consult your doctor or physical therapist before beginning this or any other self-care program. This product is not a substitute for medical counseling and is not intended to cure any medical conditions.