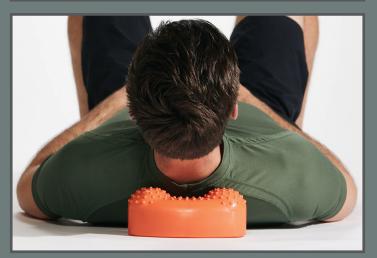

## **Cooling Therapy**

Place the Hot & Cold Neck Cradle in the freezer for 4-6 hours to freeze gel; product will stay cold 15-20 minutes. Refreeze as necessary.

Lie down on floor and place Hot & Cold Neck Cradle under neck.

Adjust placement until your head and neck are resting comfortably on the cradle.

Consult your doctor or physical therapist before beginning this or any other self-care program. This product is not a substitute for medical counseling and is not intended to cure any medical conditions.