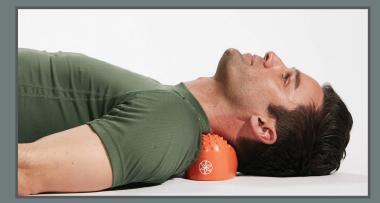

## **Cooling Therapy**

Place the Hot & Cold Neck Cradle in the freezer for 4-6 hours to freeze gel; product will stay cold 15-20 minutes. Refreeze as necessary.

Lie down on floor and place Hot & Cold Neck Cradle under neck.

Adjust placement until your head and neck are resting comfortably on the cradle.

Consult your doctor or physical therapist before beginning this or any other self-care program. This product is not a substitute for medical counseling and is not intended to cure any medical conditions.