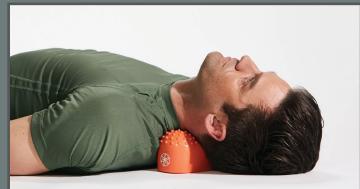

## **Cooling Therapy**

Place the Hot & Cold Neck Cradle in the freezer for 4-6 hours to freeze gel; product will stay cold 15-20 minutes. Refreeze as necessary.

Lie down on floor and place Hot & Cold Neck Cradle under neck.

Adjust placement until your head and neck are resting comfortably on the cradle.

Consult your doctor or physical therapist before beginning this or any other self-care program. This product is not a substitute for medical counseling and is not intended to cure any medical conditions.