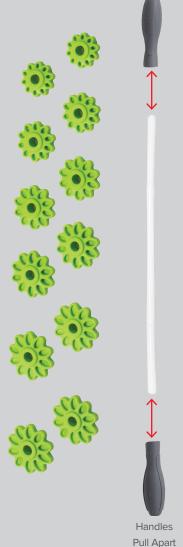

## HUNDREDS OF OPTIONS IN ONE!

Customize your relief. Featuring an easy attach-and-remove handle that allows you to take off and arrange the massage rings in any order, the Adjustable Massage Roller can be configured hundreds of ways for a personalized pain solution.