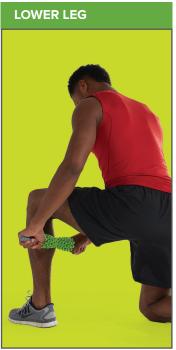

## GAIAM RESTORE

## ADJUSTABLE MASSAGE ROLLER EXERCISE GUIDE















## HUNDREDS OF OPTIONS IN ONE!

Customize your relief. Featuring an easy attach-and-remove handle that allows you to take off and arrange the massage rings in any order, the Adjustable Massage Roller can be configured hundreds of ways for a personalized pain solution.

Any exercise program comes with inherent risks. Consult your health care professional before beginning this or any exercise program.

©2015 Gaiam Americas, Inc. All rights reserved. GAIAM and the "Flower of Life" logo design are registered trademarks of Gaiam, Inc. or its subsidiaries. Manufactured and distributed by Gaiam Americas, Inc., Louisville, CO 80027-2452 | MADE IN TAIWAN | SKU 05-61794GUIDE