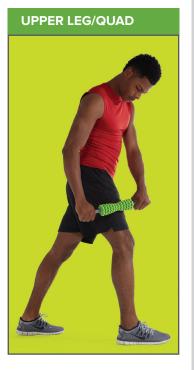

## GAIAM RESTORE

## ADJUSTABLE MASSAGE ROLLER EXERCISE GUIDE















## HUNDREDS OF OPTIONS IN ONE!

Customize your relief. Featuring an easy attach-and-remove handle that allows you to take off and arrange the massage rings in any order, the Adjustable Massage Roller can be configured hundreds of ways for a personalized pain solution.

Any exercise program comes with inherent risks. Consult your health care professional before beginning this or any exercise program.

©2015 Gaiam Americas, Inc. All rights reserved. GAIAM and the "Flower of Life" logo design are registered trademarks of Gaiam, Inc. or its subsidiaries. Manufactured and distributed by Gaiam Americas, Inc., Louisville, CO 80027-2452 | MADE IN TAIWAN | SKU 05-61794GUIDE