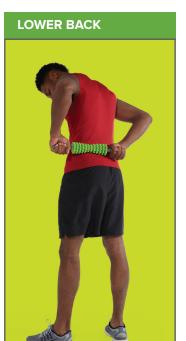

## GAIAM RESTORE

## ADJUSTABLE MASSAGE ROLLER EXERCISE GUIDE















## HUNDREDS OF OPTIONS IN ONE!

Customize your relief. Featuring an easy attach-and-remove handle that allows you to take off and arrange the massage rings in any order, the Adjustable Massage Roller can be configured hundreds of ways for a personalized pain solution.

Any exercise program comes with inherent risks. Consult your health care professional before beginning this or any exercise program.

©2015 Gaiam Americas, Inc. All rights reserved. GAIAM and the "Flower of Life" logo design are registered trademarks of Gaiam, Inc. or its subsidiaries. Manufactured and distributed by Gaiam Americas, Inc., Louisville, CO 80027-2452 | MADE IN TAIWAN | SKU 05-61794GUIDE