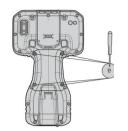

### TETHER THE STYLUS, STORE IN THE STYLUS HOLDER

There is a stylus tether on the left and on the right of the device.

#### ATTACH THE HANDSTRAP

The handstrap can be attached on the left or right side of the device.

CHARGE THE BATTERY FOR 3.5 HOURS