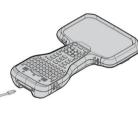

### PARTS OF THE TRIMBLE TSC5 CONTROLLER

- 1 Ambient light sensor
- 2 Android keys
- 3 Microphone (x2)
- 4 Function keys (F1-F3, F4-F6)
- 5 OK key & directional keys
- 6 CAPS lock LED
- 7 Battery charging LED
- 8 Power button
- 9 Shift LED
- 10 LEDs left to right: Fn, Ctrl, Search
- 11 Speakers (x2)
- 12 AGr LED

- **13** Function keys (F7-F12)
- 14 Cursor lock LED
- 15 Stylus tether points
- 16 Stylus holder
- 17 Pole mount latches (x2)
- **18** Handstrap connector points (x4)
- 19 Gore vent. DO NOT COVER!
- 20 Camera & camera flash
- 21 Trimble EMPOWER module bay
- 22 Cover for optional battery pack & SIM card slot
- 23 USB-C port, bottom of device under port cover