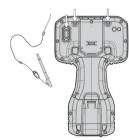

- **13** Function keys (F7-F12)
- 14 Cursor lock LED
- 15 Stylus tether points
- 16 Stylus holder
- 17 Pole mount latches (x2)
- **18** Handstrap connector points (x4)
- 19 Gore vent. DO NOT COVER!
- 20 Camera & camera flash
- 21 Trimble EMPOWER module bay
- 22 Cover for optional battery pack & SIM card slot
- 23 USB-C port, bottom of device under port cover

### INSTALL MICROSIM CARD (OPTIONAL)

Remove the cover to access the SIM card slot