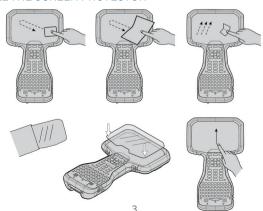

### TETHER THE STYLUS, STORE IN THE STYLUS HOLDER

There is a stylus tether on the left and on the right of the device.

### INSTALL THE SCREEN PROTECTOR

#### ATTACH THE HANDSTRAP

The handstrap can be attached on the left or right side of the device.

CHARGE THE BATTERY FOR 3.5 HOURS