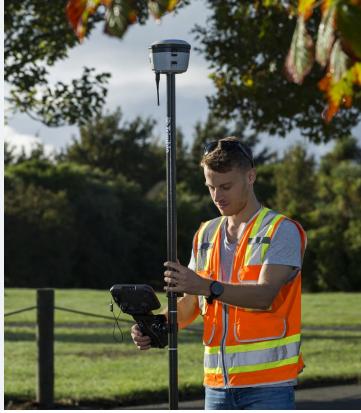

A professional solution for geospatial applications requiring high accuracy survey or GIS workflows, the dependable Trimble R580 provides confidence for every measurement and point captured.

Find out more at: geospatial.trimble.com/R580

## **Trimble R580:** A complete Trimble solution

Connect to a Trimble survey controller via wireless Bluetooth® connection and access proven Trimble field and office software workflows.

With the customizable workflows of Trimble Access™ or Trimble TerraFlex® field software, teams can easily collect data and communicate from field to office.