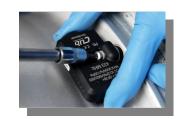

## TUSON TRAILER TIRE PRESSURE MONITORING SYSTEM

Tuson's Tire Pressure Monitoring System (TPMS) instantly detects trailer tire pressure and temperature for up to six (6) tires. The wireless tire pressure and temperature sensors mount inside your trailer tires and transmit signals by RF mode to a monitoring module that displays individual tire pressure and temperature inside your tow vehicle. Tuson TPMS allows drivers to monitor the current status of all their trailer tires, increasing towing safety by allowing the driver to monitor all tires while towing.