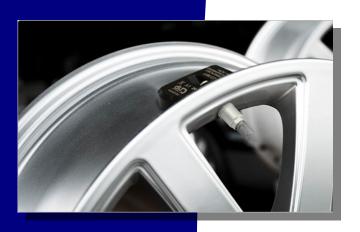

## TUSON TRAILER TIRE PRESSURE MONITORING SYSTEM

Tuson's Tire Pressure Monitoring System (TPMS) instantly detects trailer tire pressure and temperature for up to six (6) tires. The wireless tire pressure and temperature sensors mount inside your trailer tires and transmit signals by RF mode to a monitoring module that displays individual tire pressure and temperature inside your tow vehicle. Tuson TPMS allows drivers to monitor the current status of all their trailer tires, increasing towing safety by allowing the driver to monitor all tires while towing.