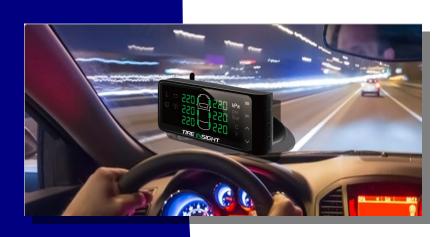

## TUSON TRAILER TIRE PRESSURE MONITORING SYSTEM

Tuson's Tire Pressure Monitoring System (TPMS) instantly detects trailer tire pressure and temperature for up to six (6) tires. The wireless tire pressure and temperature sensors mount inside your trailer tires and transmit signals by RF mode to a monitoring module that displays individual tire pressure and temperature inside your tow vehicle. Tuson TPMS allows drivers to monitor the current status of all their trailer tires, increasing towing safety by allowing the driver to monitor all tires while towing.