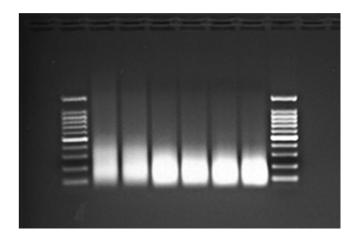

## **Chromatin Shearing**

Example protocols and results are based on customer feedback.

Marker: 100bp, 200bp, 300bp, 400bp, 500bp starting from the bottom.

## **Protocol:**

Sample Type: CH12 cell, 1.2×10e7

Sample Volume: 300µl

**Sonicator Amplitude Setting: 80%** 

Sonication Pulse Rate: 20 seconds ON, 40 seconds OFF

Total Sonication ON Time: 10min, 14min, 18min, 22min, 26min, 30min from left