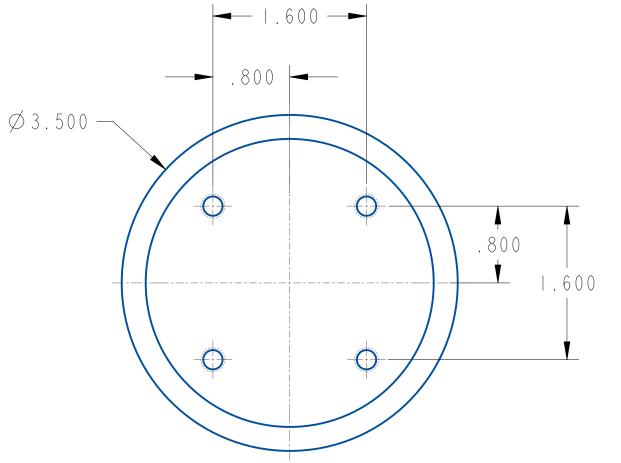

| TIP TO TIP SPACING<br>IS 1,500 INCHES (4IMM)                                                                       |             |     |                                                                                                                                                                                                                                                                                                                                                                                                                                                                                                                                                                                                                                                                                                                                                                                                                                                                                                                                                                                                                                                                                                                                                                                                                                                                                                                                                                                                                                                                                                                                                                                                                                                                                                                                                                                                                                                                                                                                                                                                                                                                                                 |
|--------------------------------------------------------------------------------------------------------------------|-------------|-----|-------------------------------------------------------------------------------------------------------------------------------------------------------------------------------------------------------------------------------------------------------------------------------------------------------------------------------------------------------------------------------------------------------------------------------------------------------------------------------------------------------------------------------------------------------------------------------------------------------------------------------------------------------------------------------------------------------------------------------------------------------------------------------------------------------------------------------------------------------------------------------------------------------------------------------------------------------------------------------------------------------------------------------------------------------------------------------------------------------------------------------------------------------------------------------------------------------------------------------------------------------------------------------------------------------------------------------------------------------------------------------------------------------------------------------------------------------------------------------------------------------------------------------------------------------------------------------------------------------------------------------------------------------------------------------------------------------------------------------------------------------------------------------------------------------------------------------------------------------------------------------------------------------------------------------------------------------------------------------------------------------------------------------------------------------------------------------------------------|
| TIP TO TIP STACING<br>IS 1.000 INCRES (41MM)                                                                       |             | REV | DESCRIPTION APPRV DATE                                                                                                                                                                                                                                                                                                                                                                                                                                                                                                                                                                                                                                                                                                                                                                                                                                                                                                                                                                                                                                                                                                                                                                                                                                                                                                                                                                                                                                                                                                                                                                                                                                                                                                                                                                                                                                                                                                                                                                                                                                                                          |
| TIP TO TIP SPACING<br>S 1.600 INCHES (41MM)                                                                        |             | D   |                                                                                                                                                                                                                                                                                                                                                                                                                                                                                                                                                                                                                                                                                                                                                                                                                                                                                                                                                                                                                                                                                                                                                                                                                                                                                                                                                                                                                                                                                                                                                                                                                                                                                                                                                                                                                                                                                                                                                                                                                                                                                                 |
| IS I.600 INCHES (41MM)<br>S3 CHURCH HILL RD.<br>NEWTOWN, CT 06470<br>20 KHZ PRIMARY HORN<br>FOR 630-0435 MICROTIPS |             |     |                                                                                                                                                                                                                                                                                                                                                                                                                                                                                                                                                                                                                                                                                                                                                                                                                                                                                                                                                                                                                                                                                                                                                                                                                                                                                                                                                                                                                                                                                                                                                                                                                                                                                                                                                                                                                                                                                                                                                                                                                                                                                                 |
| AHR 4/6/21 Released   LEGACY DWG NO. SCALE MATERIAL   A12214PRB20 1.000 ALUMINUM   TOLERANCES                      |             |     | Image: Construction of the state of the |
| VERSION D.2 DECIMAL FRACTIONAL ± 1/64 B # 4674 D                                                                   | VERSION D 2 |     | Decimal fractional $D + A \subseteq 7 A$                                                                                                                                                                                                                                                                                                                                                                                                                                                                                                                                                                                                                                                                                                                                                                                                                                                                                                                                                                                                                                                                                                                                                                                                                                                                                                                                                                                                                                                                                                                                                                                                                                                                                                                                                                                                                                                                                                                                                                                                                                                        |
| FILE LOCATION /Products/Horns and Fixtures .xx=±.015 ANGULAR<br>.xx=±.015 ±1/2° SHEET 4 OF 4                       |             | e s |                                                                                                                                                                                                                                                                                                                                                                                                                                                                                                                                                                                                                                                                                                                                                                                                                                                                                                                                                                                                                                                                                                                                                                                                                                                                                                                                                                                                                                                                                                                                                                                                                                                                                                                                                                                                                                                                                                                                                                                                                                                                                                 |