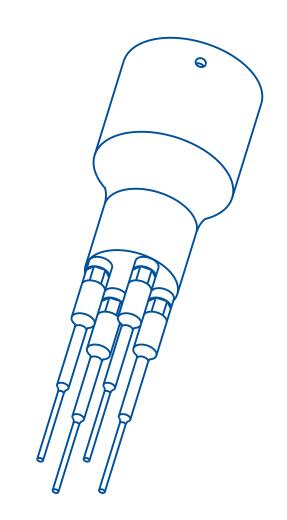

| REV | DESCRIPTION | APPRV | DATE |
|-----|-------------|-------|------|
| -   |             |       |      |

53 CHURCH HILL RD. NEWTOWN, CT 06470

FOUR PROBE MOTHER HORN

TIP TO TIP SPACING IS 1.050 INCHES (27MM)