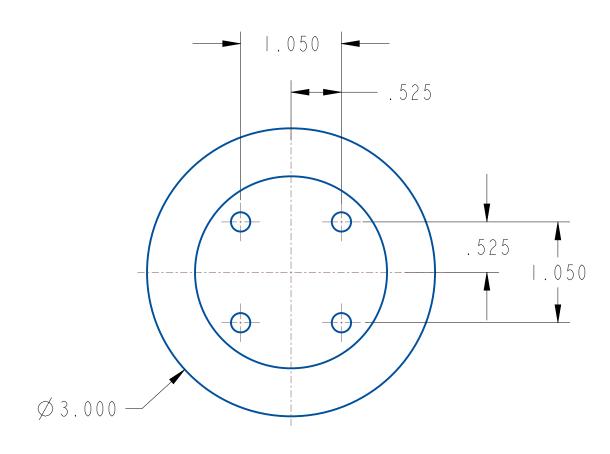

| REV | DESCRIPTION | APPRV | DATE |
|-----|-------------|-------|------|
| -   |             |       |      |

53 CHURCH HILL RD. NEWTOWN, CT 06470

FOUR PROBE MOTHER HORN

TIP TO TIP SPACING IS 1.050 INCHES (27MM)