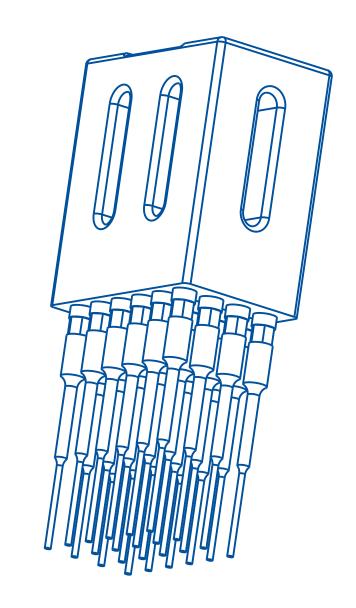

## MULTI-ELEMENT 24 TIP MOTHER HORN ASSEMBLY

LIFECYCLE Released DRAWN BY AHR date 4/6/21 SCALE | . 000 LEGACY DWG NO DRAWING NUMBER

#4579

SHEET 3 OF 3