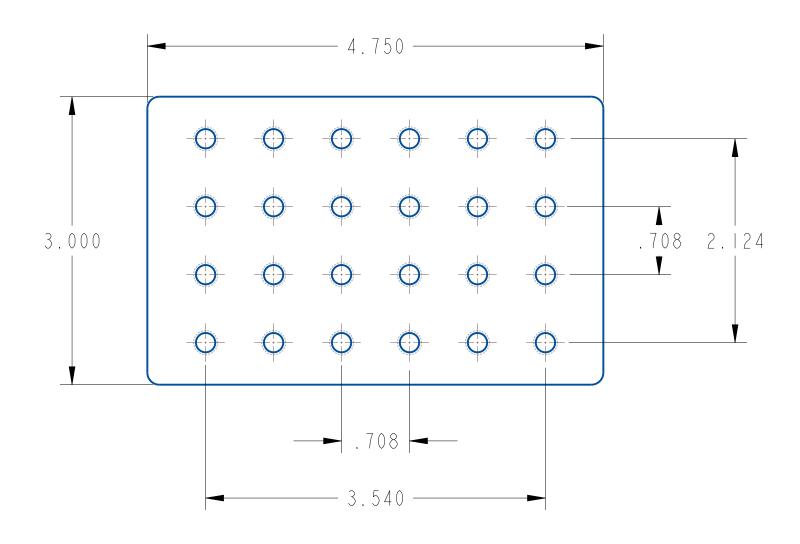

| REV | DESCRIPTION | APPRV | DATE |
|-----|-------------|-------|------|
| D   |             |       |      |

TIP TO TIP SPACING IS .708 INCHES (18MM)

DECIMAL .X=±.030 .XX=±.015 .XXX=±.005 FRACTIONAL В ± 1/64 ANGULAR ±1/2° FILE LOCATION /Products/Horns and Fixtures

53 CHURCH HILL RD. NEWTOWN, CT 06470