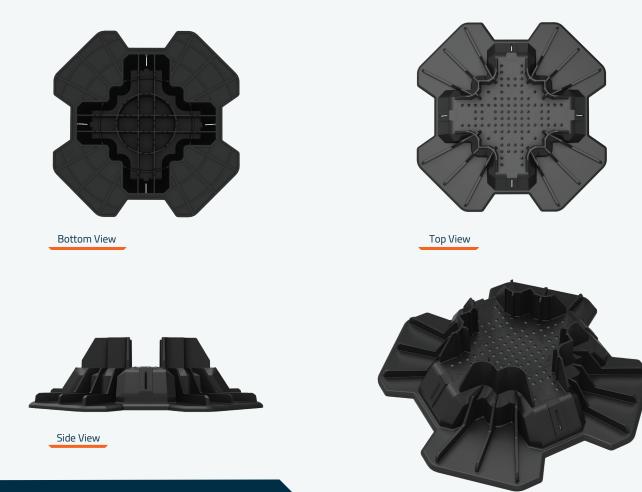

`

# **TUFFBLOCK** SPECIFICATION GUIDE

#### **PRODUCT DESCRIPTION**

TuffBlock is an ultra-lightweight, 100% recycled polymer block used to create an instant foundation system for projects such as low profile, raised, variable height decks/patios, wooden bases to hold sheds, and hybrid footing alternatives.

#### **STANDARDS**

Compliance with the following codes and per ICC-ES Evaluation Report (ESR-4628):

- ✓ 2021 and 2018 International Building Code (IBC)
- ✓ 2021 and 2018 International Residential Code (IRC)

#### SPECIFICATION

MODEL NAME: Tuffblock Instant Foundation System MODEL NUMBER: 1401001 DIMENSIONS: 300mm W x 90mm H x 300mm L (11 <sup>1</sup>‰" Width x 3 <sup>3</sup>‰" Height x 11 <sup>1</sup>‰" Length) WEIGHT: 680grams (1.49 oz) MATERIAL: 100% recycled polypropylene (PP)



Iso View

## **TUFFBLOCK** SPECIFICATION GUIDE

### **COMPARISON CHART**

The following chart shows the comparison of TuffBlock features in relation to Concrete Deck Blocks.

## **TUFFBLOCK FEATURES**

Features specific to TuffBlock that Concrete Deck Blocks don't have.

| FEATURES                 | Ť <b>uff</b> block    | CONCRETE DECK BLOCKS    |
|--------------------------|-----------------------|-------------------------|
| Lightweight              | ✓ 680g (2lbs)         | 🗙 18 kg (40lbs)         |
| Load Test Rated          | 😽 770kg (1770lbs)     | $\mathbf{x}$            |
| ICC Certified            | AC49 ICC<br>Approved  | $\mathbf{x}$            |
| Stackability             | + fits 304/pallet     | fits 64/pallet          |
| Versatile Slot Sizes     | $\mathbf{S}$          |