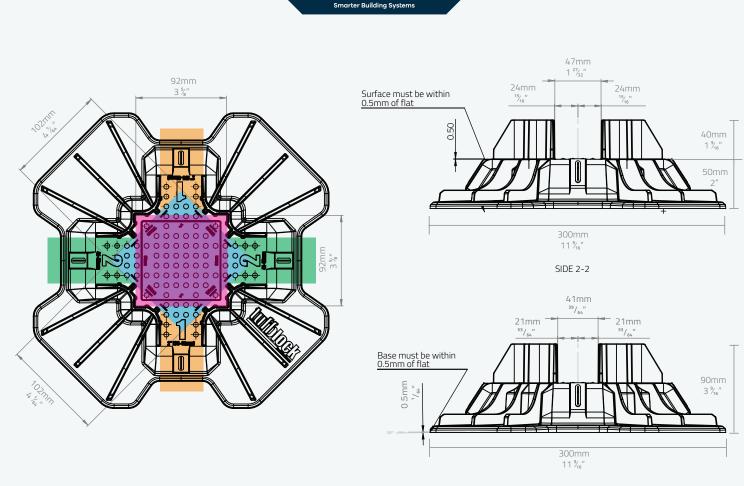

#### SPECIFICATION

MODEL NAME: Tuffblock Instant Foundation System MODEL NUMBER: 1401001 DIMENSIONS: 300mm W x 90mm H x 300mm L (11 <sup>1</sup>‰" Width x 3 <sup>3</sup>‰" Height x 11 <sup>1</sup>‰" Length) WEIGHT: 680grams (1.49 oz) MATERIAL: 100% recycled polypropylene (PP)