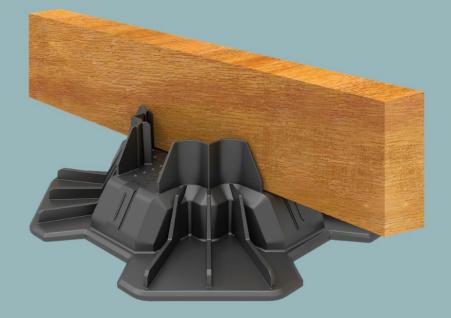

## **BUILDTUFF**

| Measuring Tape                                                      |
|---------------------------------------------------------------------|
| Sod Cutter (We recommend hiring one from your local hardware store) |
| Compactor (We recommend hiring one from your local hardware store)  |
| Shovel                                                              |
| Tamp                                                                |
| Circular Saw                                                        |
| TuffBlocks                                                          |
| Level                                                               |
| Long Handled Garden Hoe                                             |
| Rectangular Trowel                                                  |
| Road Base                                                           |
| Miter Saw We recommend                                              |
| Hammer ear plugs, gloves, safety goggles and footwear when          |
| Chisel working on your project.                                     |
| Batten Screws                                                       |