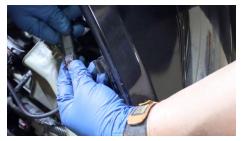

## Begin by disconnecting the headlight connector.

Proceed by attaching the converter connector to the ALPHAREX headlight unit, and then connect it to the vehicle's lights connection DO NOT USE DIELECTRIC GREASE!