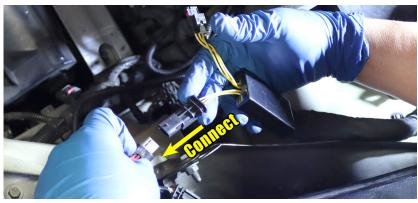

## Begin by disconnecting the headlight connector.

Proceed by attaching the converter connector to the ALPHAREX headlight unit, and then connect it to the vehicle's lights connection DO NOT USE DIELECTRIC GREASE!