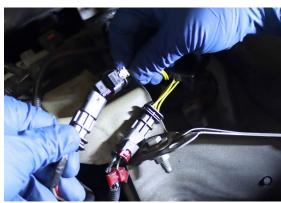

## Begin by disconnecting the headlight connector.

Proceed by attaching the converter connector to the ALPHAREX headlight unit, and then connect it to the vehicle's lights connection DO NOT USE DIELECTRIC GREASE!