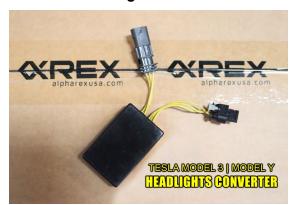

## **TESLA MODEL 3 | MODEL Y HEADLIGHTS CONVERTER INSTALLATION**

Please be advised that certain features of your ALPHAREX headlights may not operate as expected due to recent Tesla software updates. To address this issue, we provide a specialized converter designed to update your headlights system and ensure optimal functionality. Kindly follow the instructions below for the installation process.