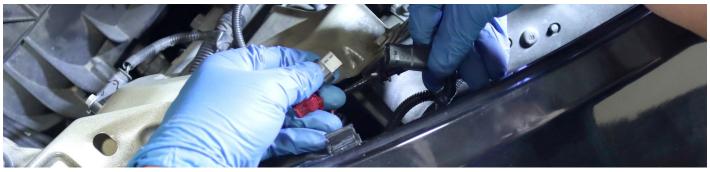

## Begin by disconnecting the headlight connector.

Proceed by attaching the converter connector to the ALPHAREX headlight unit, and then connect it to the vehicle's lights connection DO NOT USE DIELECTRIC GREASE!

To finalize the installation, kindly follow the same process for the other side of the headlight.