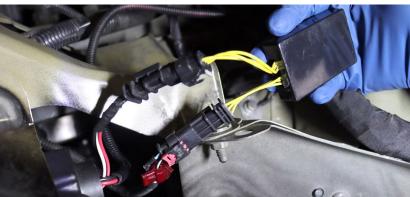

## Begin by disconnecting the headlight connector.

Proceed by attaching the converter connector to the ALPHAREX headlight unit, and then connect it to the vehicle's lights connection DO NOT USE DIELECTRIC GREASE!

To finalize the installation, kindly follow the same process for the other side of the headlight.