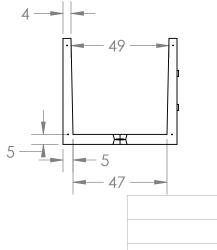

В

2

2

| PROPRIETARY AND CONFIDENTIAL<br>THE INFORMATION CONTAINED IN THIS<br>DRAWING IS THE SOLE PROPERTY OF<br>BRIGGS MFG, INC. ANY REPRODUCTION<br>IN PART OR AS A WHOLE WITHOUT THE<br>WRITTEN PERMISSION OF BRIGGS MFG, INC.<br>IS PROHIBITED. (530)934-2663 |           |         | UNLESS OTHERWISE SPECIFIED:                                                                                                                                             |           | NAME    | DATE    | www.brigggoonarata.com                |   |  |
|----------------------------------------------------------------------------------------------------------------------------------------------------------------------------------------------------------------------------------------------------------|-----------|---------|-------------------------------------------------------------------------------------------------------------------------------------------------------------------------|-----------|---------|---------|---------------------------------------|---|--|
|                                                                                                                                                                                                                                                          |           |         | DIMENSIONS ARE IN INCHES<br>TOLERANCES:<br>FRACTIONAL±<br>ANGULAR: MACH± BEND±<br>TWO PLACE DECIMAL±<br>THREE PLACE DECIMAL±<br>INTERPRET GEOMETRIC<br>TOLERANCING PER: | DRAWN     | Jane F. | 6-20-18 | www.briggsconcrete.com                | Α |  |
|                                                                                                                                                                                                                                                          |           |         |                                                                                                                                                                         | CHECKED   |         |         | Measuring Weir                        |   |  |
|                                                                                                                                                                                                                                                          |           |         |                                                                                                                                                                         | ENG APPR. |         |         |                                       |   |  |
|                                                                                                                                                                                                                                                          |           |         |                                                                                                                                                                         | MFG APPR. |         |         |                                       |   |  |
|                                                                                                                                                                                                                                                          |           |         |                                                                                                                                                                         | Q.A.      |         |         | 4x4x10                                |   |  |
|                                                                                                                                                                                                                                                          |           |         |                                                                                                                                                                         | COMMENTS: |         |         |                                       |   |  |
|                                                                                                                                                                                                                                                          |           |         | MATERIAL                                                                                                                                                                |           |         |         | SIZE DWG. NO.                         |   |  |
|                                                                                                                                                                                                                                                          | NEXT ASSY | USED ON | FINISH                                                                                                                                                                  |           |         |         | A                                     |   |  |
|                                                                                                                                                                                                                                                          | APPL      | ICATION | DO NOT SCALE DRAWING                                                                                                                                                    |           |         |         | SCALE: 1:48 WEIGHT: 7,200# SHEET 1 OF | 1 |  |