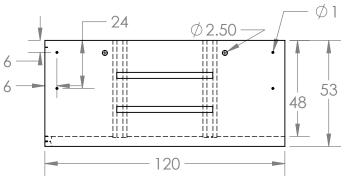

В

2

2

| PROPRIETARY AND CONFIDENTIAL<br>THE INFORMATION CONTAINED IN THIS<br>DRAWING IS THE SOLE PROPERTY OF<br>BRIGGS MFG, INC. ANY REPRODUCTION<br>IN PART OR AS A WHOLE WITHOUT THE<br>WRITTEN PERMISSION OF BRIGGS MFG, INC.<br>IS PROHIBITED. (530)934-2663 |           |         | UNLESS OTHERWISE SPECIFIED:                                                                                                                                             |           | NAME    | DATE    | www.brigggoonarata.com                |   |  |
|----------------------------------------------------------------------------------------------------------------------------------------------------------------------------------------------------------------------------------------------------------|-----------|---------|-------------------------------------------------------------------------------------------------------------------------------------------------------------------------|-----------|---------|---------|---------------------------------------|---|--|
|                                                                                                                                                                                                                                                          |           |         | DIMENSIONS ARE IN INCHES<br>TOLERANCES:<br>FRACTIONAL±<br>ANGULAR: MACH± BEND±<br>TWO PLACE DECIMAL±<br>THREE PLACE DECIMAL±<br>INTERPRET GEOMETRIC<br>TOLERANCING PER: | DRAWN     | Jane F. | 6-20-18 | www.briggsconcrete.com                | Α |  |
|                                                                                                                                                                                                                                                          |           |         |                                                                                                                                                                         | CHECKED   |         |         | Measuring Weir                        |   |  |
|                                                                                                                                                                                                                                                          |           |         |                                                                                                                                                                         | ENG APPR. |         |         |                                       |   |  |
|                                                                                                                                                                                                                                                          |           |         |                                                                                                                                                                         | MFG APPR. |         |         |                                       |   |  |
|                                                                                                                                                                                                                                                          |           |         |                                                                                                                                                                         | Q.A.      |         |         | 4x4x10                                |   |  |
|                                                                                                                                                                                                                                                          |           |         |                                                                                                                                                                         | COMMENTS: |         |         |                                       |   |  |
|                                                                                                                                                                                                                                                          |           |         | MATERIAL                                                                                                                                                                |           |         |         | SIZE DWG. NO.                         |   |  |
|                                                                                                                                                                                                                                                          | NEXT ASSY | USED ON | FINISH                                                                                                                                                                  |           |         |         | A                                     |   |  |
|                                                                                                                                                                                                                                                          | APPL      | ICATION | DO NOT SCALE DRAWING                                                                                                                                                    |           |         |         | SCALE: 1:48 WEIGHT: 7,200# SHEET 1 OF | 1 |  |